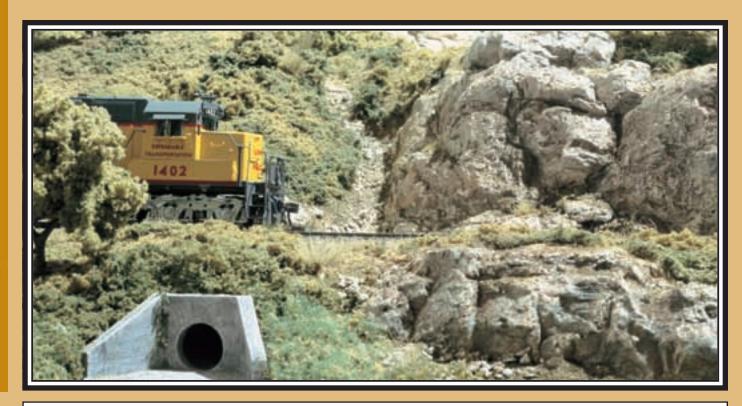

## Track-Bed<sup>†</sup>

This roadbed product provides a quiet, smooth train operation and absorbs irregularities on your layout. It gives you a high-quality, economical alternative to other roadbeds. Track-Bed requires no pre-soaking like cork, remains flexible and won't dry out or become brittle. It aligns well with cork on any layout and is available in Rolls, Strips, Sheets and Super Sheets. For an almost seamless application, use the 24-foot Rolls. All Track-Bed comes in N, HO and O scale.

# **Terrain System**

Woodland Scenics® terrain products are a complete system for beginners and craftsman modelers. The Terrain System has all the products needed to make earth contour models that reflect any type of terrain. Each product has easy-to-follow instructions which make ultimate scenic realism both simple and convenient.