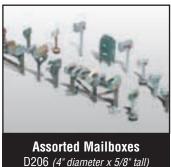

# Scenic Details®

These 47 kits are finely crafted HO scale reproductions which are highly detailed and lead-free. Use Scenic Details anywhere on your layout. They fill in small empty spaces beside railroad tracks and add a great amount of detail to your layout with items like crates, barrels, skids, junk piles, tractors, small buildings, animals and more. Add Scenic Details after all of the landscaping has been finished, to ensure proper placement. Colorful Dry Transfer Decals are included in some of the kits. Scenic Details are economical, easy to assemble and fun to paint. They add color, interest and authenticity to your layout. Attach to layout with Scenic Accents® Glue, Hob-e-Tac® Adhesive or Scenic Glue. We recommend using super glue or a two-part epoxy to assemble Scenic Details.