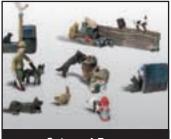

# Scenic Details®

These 47 kits are finely crafted HO scale reproductions which are highly detailed and lead-free. Use Scenic Details anywhere on your layout. They fill in small empty spaces beside railroad tracks and add a great amount of detail to your layout with items like crates, barrels, skids, junk piles, tractors, small buildings, animals and more. Add Scenic Details after all of the landscaping has been finished, to ensure proper placement. Colorful Dry Transfer Decals are included in some of the kits. Scenic Details are economical, easy to assemble and fun to paint. They add color, interest and authenticity to your layout. Attach to layout with Scenic Accents® Glue, Hob-e-Tac® Adhesive or Scenic Glue. We recommend using super glue or a two-part epoxy to assemble Scenic Details.

15 Assorted Skids

**Trackside Junk**D202 (4" diameter x 1 1/4" tall)

Crates-Barrels-Sacks
D203 (4" diameter x 1" tall)

15 Assorted Skids D204 (4" diameter x 3/8" tall)

"Aermotor" Windmill
D209 (1 1/2" diameter x 4 1/2" tall)

Plow, Disc, Horse and Man D210 (3 1/8" diameter x 3/4" tall)

**2 Tractors** (1929-1938) D211 (1 3/8" long x 7/8" tall each)

**3 Fuel Stands** D212 *(3 1/4" long x 1 3/4" tall)* 

**Smokehouse**D213 (2 1/2" diameter x 1 3/8" tall)

**3 Outhouses and Man** D214 *(2 1/2 diameter x 1 3/8" tall)* 

Chicken Coop
D215 (2 1/2" diameter x 1" tall)

**Tool Shed** D216 (2 1/2" diameter x 2 1/2" tall)

Service Truck (1914 Diamond T)
D217 (3" long x 1 1/2" tall)