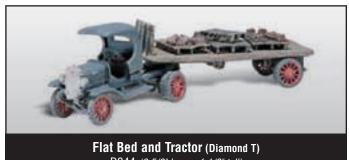

Plow, Disc, Horse and Man D210 (3 1/8" diameter x 3/4" tall)

**2 Tractors** (1929-1938) D211 (1 3/8" long x 7/8" tall each)

**3 Fuel Stands** D212 *(3 1/4" long x 1 3/4" tall)* 

**Smokehouse**D213 (2 1/2" diameter x 1 3/8" tall)

**Grain Truck (1914 Diamond T)**D218 (3" long x 1 1/8" tall)

**Ice House**D219 (2 3/8" long x 2 1/2" tall)

**Daniels Outfitters**D220 (2 1/4" long x 2 5/8" tall)

**Pharmacy**D221 (3 1/4" long x 3 3/4" tall)