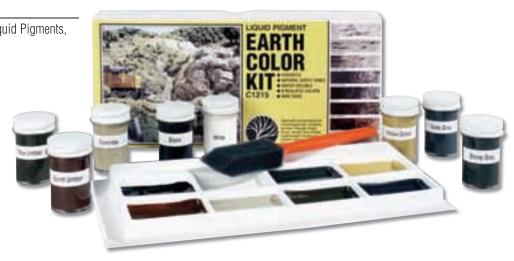

#### **Earth Colors Liquid Pigments**

Use the eight different colors of Earth Colors Liquid Pigments to color rocks, terrain and plaster castings. They are water-soluble and can be diluted and blended in limitless combinations. Extremely concentrated for economical usage.

#### Earth Color Kit C1215

This kit includes eight Earth Colors Liquid Pigments, applicator and palette.

1 fl. oz. ea.

- White
- Concrete
- Stone Gray
- Slate Gray
- Black
- Raw Umber
- Burnt Umber
- Yellow Ocher