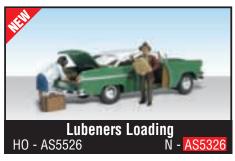

# N, HO, O and G Scale Scenic Accents®

This collection of N, HO, O and G scale figures, animals and accessories have been sculpted with detail and are hand-painted. Each piece exudes personality created by the craftsman, and is a work of art at an affordable price. Their natural charm will steal the show. To attach, apply Scenic Accents® Glue and set in place with Gentle Grips® (page 49).

HO - A1893

**Assorted Skids** 

N - A2161

HO - A1854

**Accident Waiting to Happen** 

N - A2171

Roofers N - A2128

HO - A1828