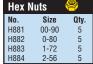

Size

Qty.

Dies

No.

| П | wasn | ers   | ~    |
|---|------|-------|------|
| П | No.  | Size  | Qty. |
| П | H891 | 00-90 | 5    |
| П | H892 | 0-80  | 5    |
| П | H893 | 1-72  | 5    |
| П | H894 | 2-56  | 5    |