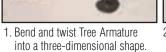

#### Tree Armatures\*

Tree Armatures are bendable plastic and retain their shape once twisted. They have the texture and color of real trunks and a base pin for planting.

Sizes vary from 3/4" to 7". Use Hob-e-Tac® Adhesive to attach foliage.

2. Apply Hob-e-Tac Adhesive to branches. Let dry until clear and tacky.

| TREE ARMATURES                               |         |                 |         |         |        |  |
|----------------------------------------------|---------|-----------------|---------|---------|--------|--|
| Deciduous                                    | QTY.    | N SCALE HO SCAL |         | O SCALE | ITEM # |  |
| <sup>3</sup> ⁄ <sub>4</sub> " - 2" Armatures | 114/pkg | 10'-27'         | 5'-15'  | 3'-8'   | TR1120 |  |
| 2" - 3" Armatures                            | 57/pkg  | 27'-40'         | 15'-22' | 8'-12'  | TR1121 |  |
| 3" - 5" Armatures                            | 28/pkg  | 40'-67'         | 22'-36' | 12'-20' | TR1122 |  |
| 5" - 7" Armatures                            | 12/pkg  | 67'-94'         | 36'-51' | 20'-28' | TR1123 |  |
| Pine                                         |         |                 |         |         |        |  |
| 2½" - 4" Armatures                           | 70/pkg  | 33'-53'         | 18'-29' | 10'-16' | TR1124 |  |
| 4" - 6" Armatures                            | 44/pkg  | 53'-80'         | 29'-44' | 16'-24' | TR1125 |  |