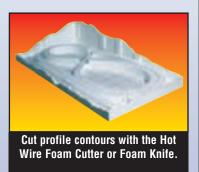

#### **Profile Boards**

Profile Boards add sides, so terrain contours can be created with the Hot Wire Foam Cutter.

#### **Hot Wire Foam Cutter** ST1435

The Hot Wire Foam Cutter has adjustable collars, allowing for clean, accurate cuts in foam. It has a cutting

path that is 4 1/2" wide and 6" deep. Woodland Scenics recommends using this cutter only on SubTerrain white foam, which emits no toxic fumes. Only use the special Nichrome replacement wire. Add versatility to your Foam Cutter with the Bow & Guide (Bow & Guide and Replacement Wire shown below).