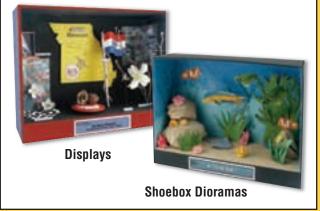

#### **ShowBox**<sup>™</sup> SP4167

The ShowBox is compact and great for shoebox dioramas, displays and more. Just build the diorama inside and then paint or decorate the outside.

Overall Size: 10" x 13" x 4 1/2" Project Area: 8 1/2 " x 13" x 4 1/2"