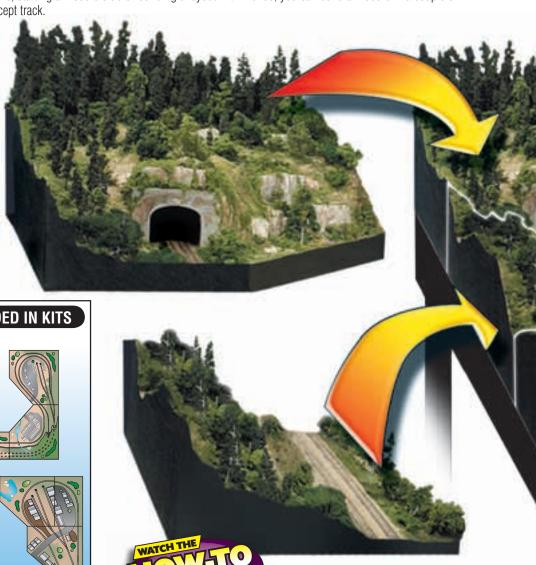

# **Terrain System**

Woodland Scenics® terrain products are a complete system for beginners and craftsman modelers. The Terrain System has all the products needed to make earth contour models that reflect any type of terrain. Each product has easy-to-follow instructions which make ultimate scenic realism both simple and convenient.

#### Plaster Cloth<sup>‡</sup> C1203

There is no easier, more convenient or lightweight way to create a durable shell or terrain base. This plaster-coated cloth is designed for terrain modeling. It is used to form a hard shell that easily accepts coloring, plaster castings and landscape materials. It is also used to fill in terrain gaps and sculpt around terrain features. 8" wide x 15' long roll, 10 sq. ft.