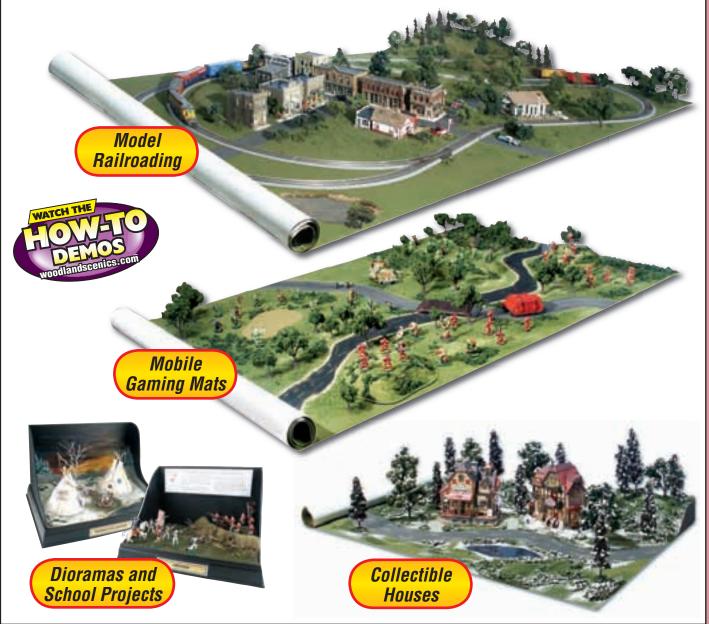

Our Web site, www.woodlandscenics.com, is an educational resource for model scenery. We have "How-To Demos," tips, techniques and more. Look for the "How-To Demos" icons which are next to products used in our "How-To Demos."

## See The Videos...Read The Books

Build models the easy way using Woodland Scenics® SubTerrain, Terrain and Landscaping Systems. Start with the SubTerrain Lightweight Layout System® which shows you how to build a complete layout in five easy steps without using power tools or complicated calculations. Move on to the basics of terrain modeling: valleys, hills, mountains and other natural features. Create realistic scenery by adding ground covers, trees, water features and other scenery details.