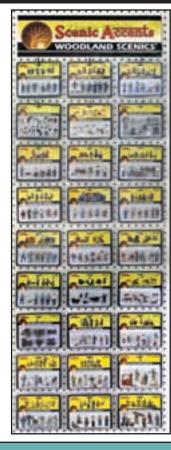

# N, HO, O and G Scale Scenic Accents®

This collection of N, HO, O and G scale figures, animals and accessories have been sculpted with detail and are hand-painted. Each piece exudes personality created by the craftsman, and is a work of art at an affordable price. Their natural charm will steal the show. To attach, apply Scenic Accents® Glue and set in place with Gentle Grips® (page 49).

HO - A1893

**Assorted Skids** 

N - A2161

HO - A1854

**Accident Waiting to Happen** 

N - A2171

Roofers N - A2128

HO - A1828

0 - A2735

**2nd Shift Workers** 

N - A2188

HO - A1886

**Big Bobby, Bench and Buster** G - A2521

G - A2523

G - A2527

G - A2533

Frank and Son Fishing G - A2534

The Sitting Seymores\* G - A2535

**Ernie the Engineer** G - A2536

**Peter Pipe Puffer** G - A2537

Fireman Bill and Betsy G - A2539

G - A2540

**Spike, Neil and Ty** G - A2542

Barney's Big Bust G - A2545

Pickin' and Grinnin' G - A2546

Idling Engineers G - A2547

**The Bumm Brothers** G - A2548

Chip, Woody and Chopper G - A2552

Horse Shoein' Around G - A2550

**Harry Bear and Family** G - A2551

Tombstones G - A2554

**Dedicated Depot Workers** G - A2555

Milkin' Ol' Bessie

G - A2556