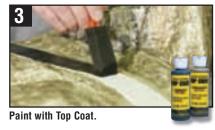

## **Road System**

Use to make any asphalt or concrete surface, such as roads, streets, sidewalks or parking lots. Accomplish in three easy steps. Refer to page 5 for the Road System Learning Kit (LK952).

#### **Top Coat Asphalt** ST1453 **Top Coat Concrete** ST1454

Use full-strength or dilute with water. For blacktop surfaces use Asphalt Top Coat. Color highways, streets and sidewalks with Concrete Top Coat.