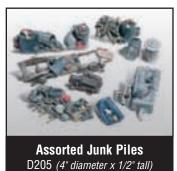

# Scenic Details®

These 47 kits are finely crafted HO scale reproductions which are highly detailed and lead-free. Use Scenic Details anywhere on your layout. They fill in small empty spaces beside railroad tracks and add a great amount of detail to your layout with items like crates, barrels, skids, junk piles, tractors, small buildings, animals and more. Add Scenic Details after all of the landscaping has been finished, to ensure proper placement. Colorful Dry Transfer Decals are included in some of the kits. Scenic Details are economical, easy to assemble and fun to paint. They add color, interest and authenticity to your layout. Attach to layout with Scenic Accents® Glue, Hob-e-Tac® Adhesive or Scenic Glue. We recommend using super glue or a two-part epoxy to assemble Scenic Details.

**Ticket Office**D222 (2 1/4" long x 2 1/2" tall)

Gas Station
D223 (4" diameter x 2 7/8" tall)

**Doctor's Office and Shoe Repair**D224 (3" long x 2 1/8" tall)

Industrial Junk
D225 (3 1/2" diameter x 1/2" tall)