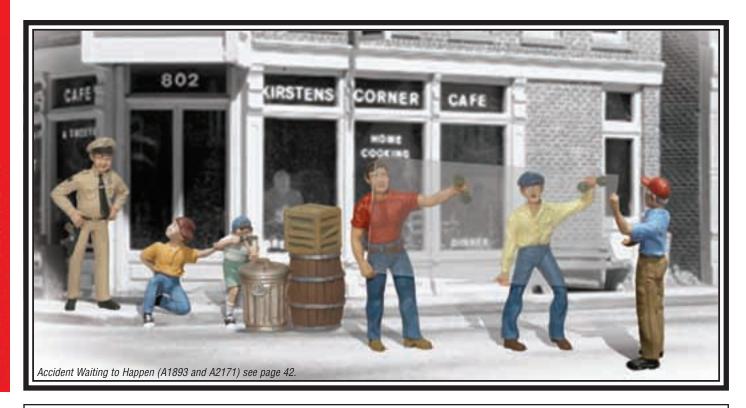

# N, HO, O and G Scale Scenic Accents®

This collection of N, HO, O and G scale figures, animals and accessories have been sculpted with detail and are hand-painted. Each piece exudes personality created by the craftsman, and is a work of art at an affordable price. Their natural charm will steal the show. To attach, apply Scenic Accents® Glue and set in place with Gentle Grips® (page 49).

HO - A1893

**Assorted Skids** 

N - A2161

HO - A1854

**Accident Waiting to Happen** 

N - A2171

Roofers N - A2128

HO - A1828