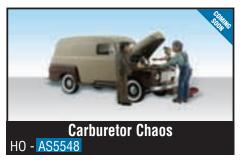

# N and HO Scale AutoScenes®

AutoScenes have been finely crafted and custom painted to depict realism. They add life, color, interest and authenticity to any layout scene or diorama. Not just automobiles, but real figures and accessories that capture the '40s and '50s era. These are true 1:160 N scale and 1:87 HO scale models.