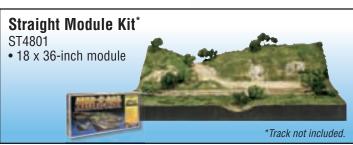

# Build the Layout of your Dreams...One Module at a Time

The Mod-U-Rail® System gives you the freedom and convenience to build the layout of your dreams: one module at a time! This system consists of module kits which can be bolted together to create a layout of any size, in most any scale. They can also be used to add on to an existing layout. Whether you are creating a layout for your home, starting a module club or building a layout with friends, you can build a module in a couple of evenings. Everything is included in the kit, except track.

- All materials needed to build these modules, including landscaping
- · Works with all track brands
- No expensive power tools, complicated calculations or dusty mess
- Design your own track plan or use a plan included in kit
- Easy bolt-together system
- Save over 30% on items purchased separately

**FREE Module Kit** - Purchase any five Straight and Corner Kits to receive a FREE Straight Module Kit (ST4801). Complete details on box.

Corner Module Kit\*
ST4802

• 36 x 36-inch module

• Can also be built as a square