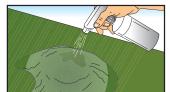

#### Talus (Rock Debris)\*

Everywhere there is a rock face, an outcropping of rocks or a road cut, there is rock debris of various sizes and shades. Talus is a light-weight material used for modeling rock debris. Just sprinkle on some Talus and secure with a 50/50 mixture of Scenic Glue and water. Intermix grades and blend shades for the most realism. Modify Talus colors with Earth Colors Liquid Pigments, if desired. 25 cu. in.