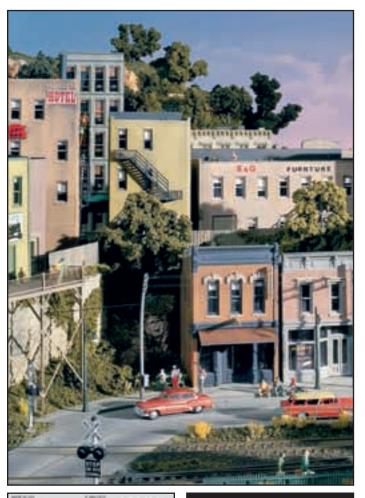

# **Complete Scenes**

Nearly any model railroad would be improved with the addition of our Complete Scenes. The kits contain highly detailed, lead-free, metal castings, plus all the materials needed to build one of the three scenes shown (except paint and glue). All are HO scale and can be assembled in several different ways to fit into the available space. We recommend using super glue or a two-part epoxy to assemble Complete Scenes.

#### **Memorial Park** S132 (shown above)

A small community would not be complete without a place to get together on those warm summer evenings. Over 40 detailed accessories - trees, Foliage, turf and the materials for fence and shed - are packed into this scene.