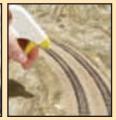

#### Ballast\*

Ballast is the rock used to hold real railroad ties in place. Our Ballast is great for modeling this effect and making gravel roads on your layout. It is available in several colors and sizes. Mix and match for a realistic effect. The product is lightweight and easy to use. Attach with Scenic Cement. Bags 18 cu. in. (Gray Blend 45 cu. in.)/Shaker 50 cu. in.

 Pour Ballast down the center of the track. Spread with a dry paintbrush. Brush Ballast off ties and rails.

2. Apply Scenic Cement with an eyedropper or gently spray. Clean rails thoroughly.

Cinders

B76 (Bag) B1376 (Shaker)