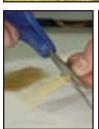

#### Latex Rubber C1204

Latex Rubber works great for making your own hopper loads, rocks or other molds. This ready-to-use Latex Rubber is formulated to be thin enough to seek detail and thick enough to be durable. Create long-lasting molds with just a few coats.

16 fl. oz.

1. Brush three to six layers of Latex Rubber on rocks, hopper loads or other items.

2. Put gauze between each layer of Latex Rubber.

3. Allow each layer to dry between applications.

4. When completely dry, carefully pull off the mold.