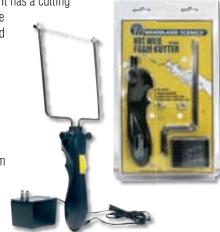

#### **Hot Wire Foam Cutter** ST1435

The Hot Wire Foam Cutter has adjustable collars, allowing for clean, accurate cuts in foam. It has a cutting

path that is 4 1/2" wide and 6" deep. Woodland Scenics recommends using this cutter only on SubTerrain white foam, which emits no toxic fumes. Only use the special Nichrome replacement wire. Add versatility to your Foam Cutter with the Bow & Guide (Bow & Guide and Replacement Wire shown below).

#### **International Hot Wire Foam Cutters**

240V Hot Wire Foam Cutter......ST14403

(Transformer/Plug Australia/New Zealand)

#### Hot Wire Foam Cutter Replacement Wire ST1436

Special Nichrome wire retains an even temperature needed to cut our foam products. *4 feet* 

#### Foam Cutter Bow & Guide ST1437

The Bow attachment adds versatility to the Hot Wire Foam Cutter. Attach the Guide for precise angled cuts (handle not included).