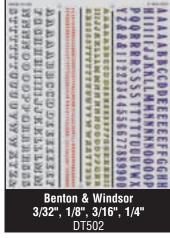

#### Letters, Lines and Numbers

Add graphic touches and create your own custom signs with Dry Transfer letters, lines and numbers. DT501-DT512, DT515

Application is as simple as positioning the Dry Transfer in the desired area, rubbing gently on the back and slowly peeling away the carrier sheet.