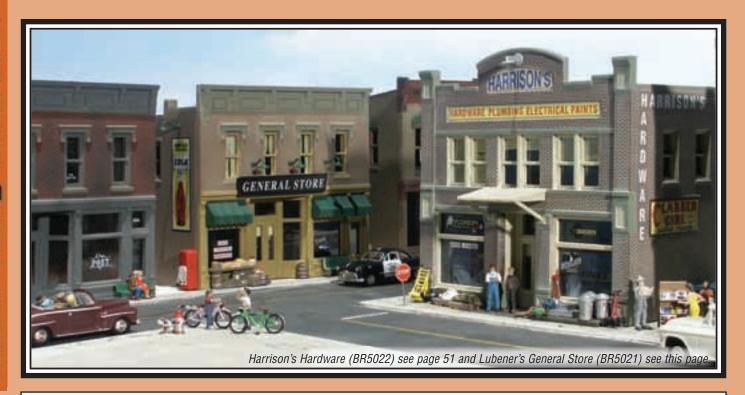

6 inch tines

N and HO Scale Built-&-Ready® Structures

Harrison's Hardware

HO - BR5022 (4  $^{3}/_{4}$ "w x 3  $^{3}/_{4}$ "d x 4  $^{1}/_{2}$ "h)

**Dansbury Depot** HO - BR5023 (7 '/²'w x 5 '/²'d x 4"h)

**Corner Emporium** 