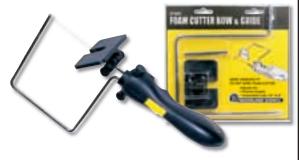

#### **Hot Wire Foam Cutter** ST1435

The Hot Wire Foam Cutter has adjustable collars, allowing for clean, accurate cuts in foam. It has a cutting

path that is 4 1/2" wide and 6" deep. Woodland Scenics recommends using this cutter only on SubTerrain white foam, which emits no toxic fumes. Only use the special Nichrome replacement wire. Add versatility to your Foam Cutter with the Bow & Guide (Bow & Guide and Replacement Wire shown below).

#### Foam Cutter Bow & Guide ST1437

The Bow attachment adds versatility to the Hot Wire Foam Cutter. Attach the Guide for precise angled cuts (handle not included).