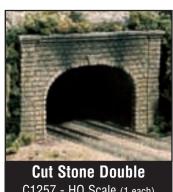

#### Tunnel Portals<sup>‡</sup>

Tunnel Portals are plaster castings that are easy to color with Earth Colors Liquid Piaments. They come in single or double track widths.

C1156 - N Scale (2 each) Outside: 3 7/8" x 2 1/2" Inside: 2 7/16" x 2 1/16

C1257 - HO Scale (1 each) Outside: 8 1/16" x 5 1/4" Inside: 4 3/4" x 3 7/8"

C1157 - N Scale (2 each) Outside: 4" x 2 13/16" Inside: 2 9/16" x 2"