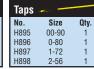

| Hex Head Screws |        |        |      |  |
|-----------------|--------|--------|------|--|
| No.             | Size   | Length | Qty. |  |
| H861            | 00-90  | 1/8"   | 5    |  |
| H862            | 00-90  | 1/4"   | 5    |  |
| H863            | 00-90  | 3/8"   | 5    |  |
| H864            | 00-90  | 1/2"   | 5    |  |
| H865            | 0-80   | 1/8"   | 5    |  |
| H866            | 0-80   | 1/4"   | 5    |  |
| H867            | 0-80   | 3/8"   | 5    |  |
| H868            | 0-80   | 1/2"   | 5    |  |
| H869            | 1-72   | 1/8"   | 5    |  |
| H870            | 1-72   | 1/4"   | 5    |  |
| H871            | 1-72   | 3/8"   | 5    |  |
| H872            | 1-72   | 1/2"   | 5    |  |
| H873            | 2-56   | 1/8"   | 5    |  |
| H874            | 2-56   | 1/4"   | 5    |  |
| H875            | 2-56   | 3/8"   | 5    |  |
| H876            | 2-56   | 1/2"   | 5    |  |
|                 | Tans 🕶 |        | _    |  |