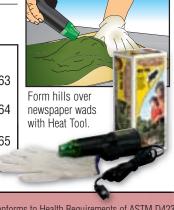

#### **Heat Tool** RG5162

Use with ReadyGrass Vinyl Mats to form hills and mounds.