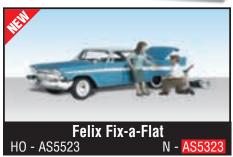

# N, HO, O and G Scale Scenic Accents®

This collection of N, HO, O and G scale figures, animals and accessories have been sculpted with detail and are hand-painted. Each piece exudes personality created by the craftsman, and is a work of art at an affordable price. Their natural charm will steal the show. To attach, apply Scenic Accents® Glue and set in place with Gentle Grips® (page 49).

HO - A1893

**Assorted Skids** 

N - A2161

HO - A1854

**Accident Waiting to Happen** 

N - A2171

Roofers N - A2128

HO - A1828