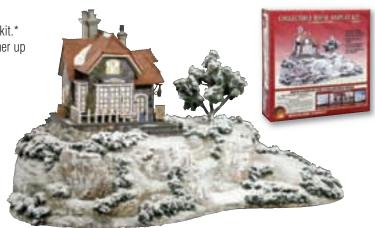

#### Collectible House Display Kit CH1057

All the materials needed to build this display are included in this kit.\* This kit can be assembled quickly and easily. Great for the beginner up to the expert.

- Make an 18 x 10-inch display
- Over 11 products included
- Use as a night-light in any room
- Teaches how to use the Terrain and Landscaping Systems \*House not included.