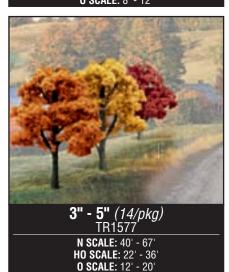

| Light Green        | Medium Green        | Dark Green                |
|--------------------|---------------------|---------------------------|
| TR1509             | TR1510              | TR1511                    |
| N SCALE: 53' - 67' | HO SCALE: 29' - 36' | <b>O SCALE:</b> 16' - 20' |