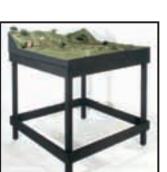

# Mod-U-Rail® Kit Stands

These are the perfect stands for your Mod-U-Rail System. Each module has its own stand. The stands are ready to assemble with all the necessary hardware. Each stand is 35 1/2" tall with predrilled holes and adjustable feet, which allow you to level the stand. It also includes bolts to join the stands together in numerous configurations. Once built, you will have a sturdy display for your modules which can be painted for a finished look!

Available on our Web site www.woodlandscenics.com

Straight Module Kit Stand ST4790 18" x 36" x 35 1/2" - 22 lbs.

**Corner Module Kit Stand** ST4791 36" x 36" x 35 1/2" - 27 lbs.

36" x 36" x 35 1/2" - 26 lbs.