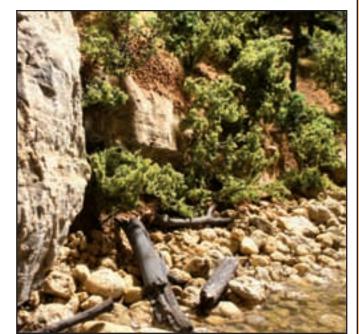

# **Terrain System**

Woodland Scenics® terrain products are a complete system for beginners and craftsman modelers. The Terrain System has all the products needed to make earth contour models that reflect any type of terrain. Each product has easy-to-follow instructions which make ultimate scenic realism both simple and convenient.

#### Talus (Rock Debris)\*

Everywhere there is a rock face, an outcropping of rocks or a road cut, there is rock debris of various sizes and shades. Talus is a light-weight material used for modeling rock debris. Just sprinkle on some Talus and secure with a 50/50 mixture of Scenic Glue and water. Intermix grades and blend shades for the most realism. Modify Talus colors with Earth Colors Liquid Pigments, if desired. 25 cu. in.

## **Landscaping System**

Landscaping adds color, texture and realism to terrain contours. The Landscaping System includes all the products needed for adding ground cover, plants and trees to a layout. Produce realistic scenery whether you are a beginner or advanced modeler. The products are formulated to mix and blend for ultimate realism. Each item is easy to use and virtually foolproof.