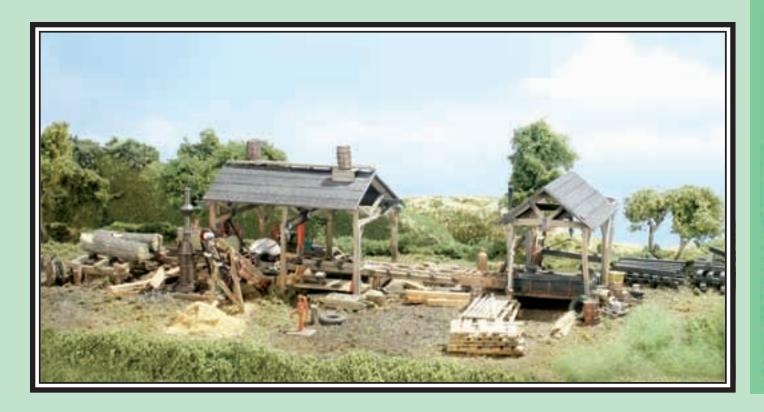

#### Tie & Plank Mill TS154 (shown above)

This small, steam-powered sawmill and dipping shed converted raw timber into ties and planks to supply the needs of local rail lines. 18" x 8" scene