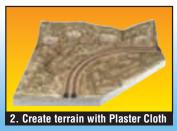

#### Plaster Cloth<sup>‡</sup> C1203

A simple, convenient and lightweight way to create a durable terrain shell. Just wad newspaper and stack to

form desired terrain areas. Hold the wads in place with masking tape. Dip Plaster Cloth in water and smooth over terrain areas. The Plaster Cloth will dry to a hard shell.

#### Plaster Cloth<sup>‡</sup> C1203

There is no easier, more convenient or lightweight way to create a durable shell or terrain base. This plaster-coated cloth is designed for terrain modeling. It is used to form a hard shell that easily accepts coloring, plaster castings and landscape materials. It is also used to fill in terrain gaps and sculpt around terrain features. 8" wide x 15' long roll, 10 sq. ft.