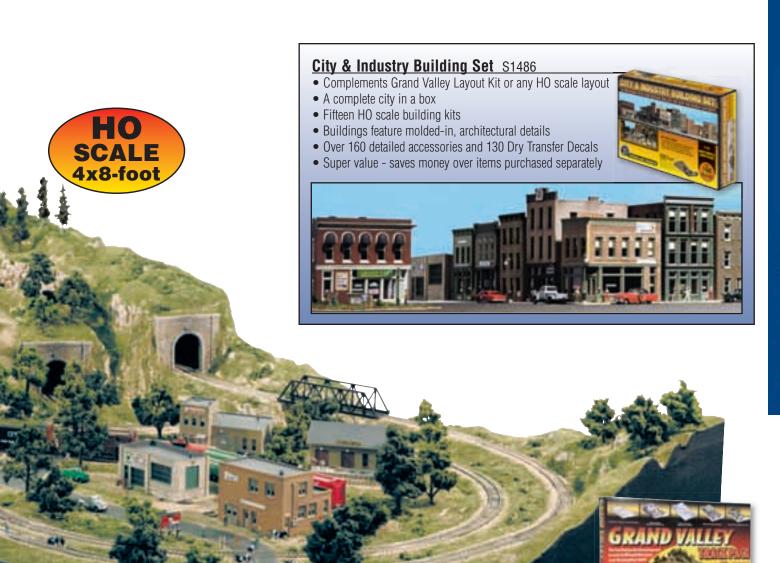

- Complements Scenic Ridge Layout Kit or any N scale layout
- Thirteen N scale building kits
- Buildings feature molded-in, architectural detail
- Over 70 detailed accessories and 60 Dry Transfer Decals
- Super value saves money over items purchased separately