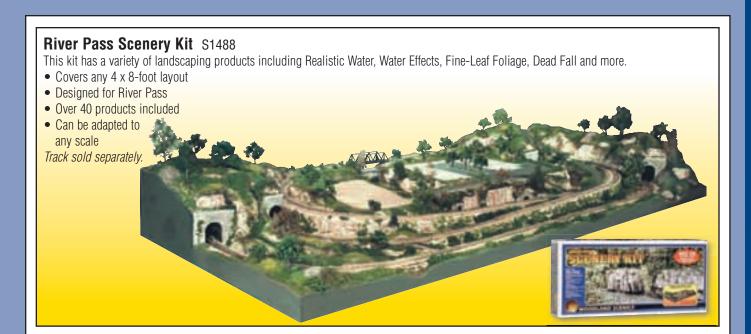

# RIVER PASS

# Build a complete 4 x 8-foot layout with three easy-to-assemble kits

These kits are designed to interact, but can be used separately. Each kit includes detailed plans and instructions. When complete, the modeler will not only have a great layout but the knowledge to build more. A completed River Pass can be used independently, can be added to, or attached to an existing layout.

**Building Kits #3** S1487 These kits are a collection of 15 buildings, created with authenticity and fine detail. These include all

the detailed accessories and Dry Transfer Decals you'll need to detail the buildings on your layout. Use the included River Pass street plan, or create your own HO scale plan, using an existing layout.

- Over 200 detailed accessories
- 110 Dry Transfer Decals
- 20 signs and posters