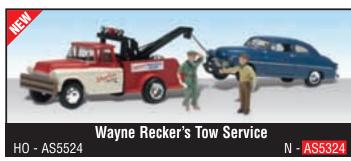

# N, HO, O and G Scale Scenic Accents®

This collection of N, HO, O and G scale figures, animals and accessories have been sculpted with detail and are hand-painted. Each piece exudes personality created by the craftsman, and is a work of art at an affordable price. Their natural charm will steal the show. To attach, apply Scenic Accents® Glue and set in place with Gentle Grips® (page 49).

HO - A1893

**Assorted Skids** 

N - A2161

HO - A1854

**Accident Waiting to Happen** 

N - A2171

Roofers N - A2128

HO - A1828