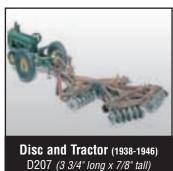

Plow, Disc, Horse and Man D210 (3 1/8" diameter x 3/4" tall)

**2 Tractors** (1929-1938) D211 (1 3/8" long x 7/8" tall each)

**3 Fuel Stands** D212 *(3 1/4" long x 1 3/4" tall)* 

**Smokehouse**D213 (2 1/2" diameter x 1 3/8" tall)