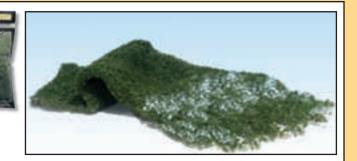

# Mountain Valley® Scenery Kit S928 This kit takes your flat board layout, with only a track, and brings it to life. It includes all the necessary landscaping material and detailed, illustrated instructions to make tunnels and terrain profiles. • Covers a 4 x 8-foot area • Designed for HO scale, adapts to N or O • Over 24 products included • Teaches terrain and landscaping techniques Train, track, buildings and vehicles not included.