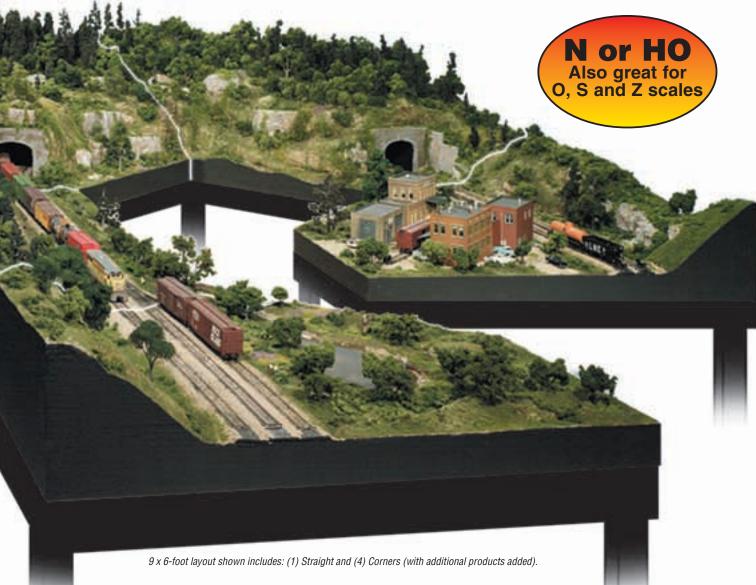

# Build the Layout of your Dreams...One Module at a Time

The Mod-U-Rail® System gives you the freedom and convenience to build the layout of your dreams: one module at a time! This system consists of module kits which can be bolted together to create a layout of any size, in most any scale. They can also be used to add on to an existing layout. Whether you are creating a layout for your home, starting a module club or building a layout with friends, you can build a module in a couple of evenings. Everything is included in the kit, except track.

- All materials needed to build these modules, including landscaping
- · Works with all track brands
- No expensive power tools, complicated calculations or dusty mess
- Design your own track plan or use a plan included in kit
- Easy bolt-together system
- Save over 30% on items purchased separately

# **Both Layout Kits:**

- Include SubTerrain, terrain and landscape products
- Require no expensive power tools
- Require no complicated calculations
- Are stand-alone layouts or can be customized to fit a larger layout