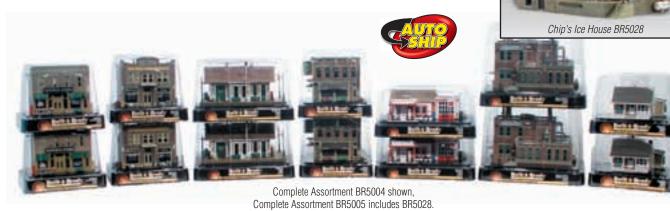

6 inch tines

N and HO Scale Built-&-Ready® Structures

Harrison's Hardware

HO - BR5022 (4  $^{3}/_{4}$ "w x 3  $^{3}/_{4}$ "d x 4  $^{1}/_{2}$ "h)

**Dansbury Depot** HO - BR5023 (7 '/²'w x 5 '/²'d x 4"h)

**Corner Emporium** 

HO - BR5024 (4 1/4 "w x 2 3/4" d x 4 1/4 "h)

Fill'er Up & Fix'er HO - BR5025 (6"w x 5 3/6"d x 2 3/6"h) N - BR4922 (3 3/6"w x 2 3/6"d x 1 3/6"h)

Clyde & Dale's Barrel Factory H0 - BR5026 (6 %"w x 5 %"d x 4 %"h)