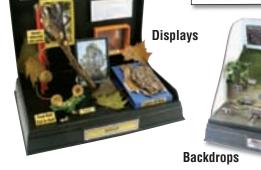

#### Project Base & Backdrop

Makes the perfect foundation for your diorama or display. The Backdrop fits snugly into the grooves on the molded, black base and provides a durable backdrop for painting, decorating and labeling.