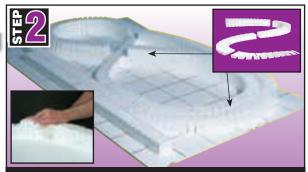

#### **Profile Boards**

Profile Boards add sides, so terrain contours can be created with the Hot Wire Foam Cutter.

#### **Foam Sheets**

Use Foam Sheets to create flat areas for towns. Also use for tunnels, contour supports, plus layout and diorama bases. Build supports with

scrap foam to elevate the Foam Sheets and attach with Low Temp Foam Glue or Foam Tack Glue. The 1/4" sheet can be bent into a radius.

Each piece is 12" wide x 24" long.

Foam sheets are used for flat areas, tunnels and layout bases.