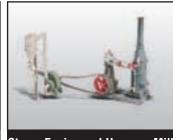

#### Tie & Plank Mill TS154 (shown above)

This small, steam-powered sawmill and dipping shed converted raw timber into ties and planks to supply the needs of local rail lines. 18" x 8" scene