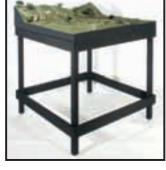

# Mod-U-Rail® Kit Stands

These are the perfect stands for your Mod-U-Rail System. Each module has its own stand. The stands are ready to assemble with all the necessary hardware. Each stand is 35 1/2" tall with predrilled holes and adjustable feet, which allow you to level the stand. It also includes bolts to join the stands together in numerous configurations. Once built, you will have a sturdy display for your modules which can be painted for a finished look!

Available on our Web site www.woodlandscenics.com

Straight Module Kit Stand ST4790 18" x 36" x 35 1/2" - 22 lbs.

**Corner Module Kit Stand** ST4791 36" x 36" x 35 1/2" - 27 lbs.

36" x 36" x 35 1/2" - 26 lbs.