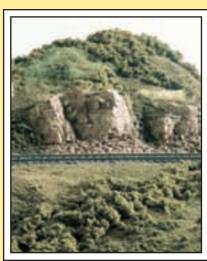

#### Tunnel Portals<sup>‡</sup>

Tunnel Portals are plaster castings that are easy to color with Earth Colors Liquid Piaments. They come in single or double track widths.

#### Retaining Walls\* \*

Retaining Walls are plaster castings that are easy to color. They can be used alone, installed adjacent to each other to create straight or curved walls, or used with Tunnel Portals. They

#### Culverts\*

Where there are embankments, there is water run-off to control. Our Culverts are extremely realistic plaster castings that are easy to color.

No serious railroad scene would be complete without a detailed Culvert or two to add realism.

#### Rock Molds<sup>‡</sup>

Woodland Scenics® Rock Molds are durable, flexible, reusable and well detailed. Use Lightweight Hydrocal to cast small boulders, rock outcroppings, rocks for fields and creeks or entire rock faces. Color with Earth Colors Liquid Pigments.