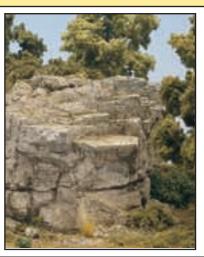

#### Rock Molds<sup>‡</sup>

Woodland Scenics® Rock Molds are durable, flexible, reusable and well detailed. Use Lightweight Hydrocal to cast small boulders, rock outcroppings, rocks for fields and creeks or entire rock faces. Color with Earth Colors Liquid Pigments.

**Outcroppings** C1230 *(5" x 7")* 

**Surface Rocks** C1231 *(5" x 7")* 

**Boulders** C1232 *(5" x 7")* 

**Embankments** C1233 *(5" x 7")* 

**Washed Rock** C1242 (10 1/2" x 5")

**Random Rocks** C1234 (5" x 7")

Laced Face Rock C1235 (5" x 7")

**Classic Rock** C1236 (5" x 7")

**Wind Rock** C1237 (5" x 7")

**Base Rock** C1243 (10 1/2" x 5")

Weathered Rock C1238 (5" x 7")

**Strata Stone** C1239 *(5" x 7")* 

**Rock Mass** C1240 *(5" x 7")* 

**Layered Rock** C1241 *(5" x 7")* 

**Facet Rock** C1244 *(10 1/2" x 5")* 