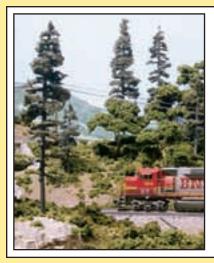

# Ready Made Realistic Trees\*\*

These trees lend authenticity to any layout or diorama. Their natural colors and realistic textures blend with other Woodland Scenics® landscaping products. Plant trees in clusters and intermix foliage colors. For more detail, spray foliage with Scenic Cement and highlight with Fine Turf. Attach to layout with Hob-e-Tac® Adhesive or Scenic Glue. Come with detachable bases.

**Light Green** 

**Medium Green** 

**Dark Green** 

**Fall Mix** 

**Conifer Green** 

TR1560

N SCALE: 33' - 53' HO SCALE: 18' - 29' O SCALE: 10' - 16'

|                           | Medium Green             |                         |
|---------------------------|--------------------------|-------------------------|
|                           | TR1501                   |                         |
| <b>N SCALE:</b> 10' - 17' | <b>HO SCALE:</b> 5' - 9' | <b>O SCALE:</b> 3' - 5' |