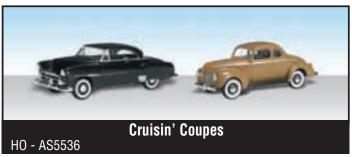

# N and HO Scale AutoScenes®

AutoScenes have been finely crafted and custom painted to depict realism. They add life, color, interest and authenticity to any layout scene or diorama. Not just automobiles, but real figures and accessories that capture the '40s and '50s era. These are true 1:160 N scale and 1:87 HO scale models.