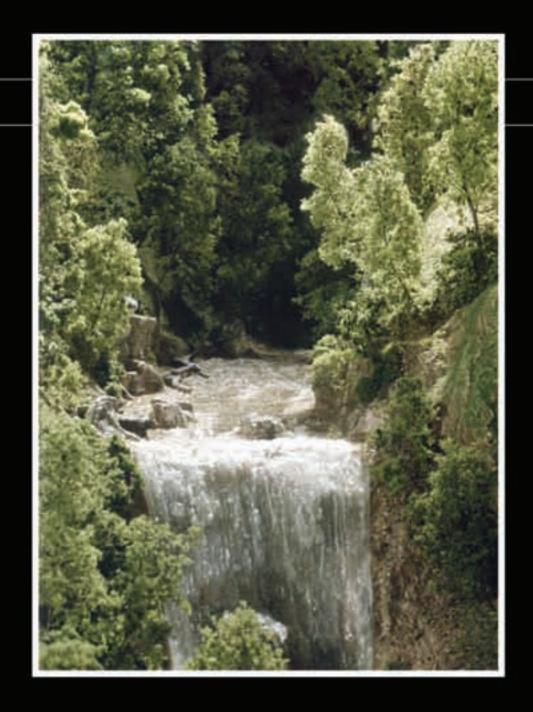

#### River/Waterfall LK955

Teaches modelers how to create the illusion of water depth, make a river and a waterfall. Kit includes Realistic Water, Water Effects, Plaster Cloth, Talus, Fine Turf, Scenic Glue, Earth Colors Liquid Pigments and applicator.

Makes 2 1/2" x 9" river and 2 1/2" x 4" waterfall.

#### Realistic Water C1211

No mixing is required. Realistic Water pours directly from the bottle, is self-leveling and models lakes, ponds, rivers and more. It stays flexible and is water-soluble. Pour no more than 1/8" deep at a time and allow to dry thoroughly between layers. It dries clear in approximately 24 hours. The contents cover a 17" diameter area when poured to recommended depth of 1/8". *16 fl. oz.* 

Refer to page 5 for the River/Waterfall Learning Kit (LK955).

#### Water Effects<sup>‡</sup> C1212

Water Effects is a heavy-bodied product, which is moldable and will hold its shape. Create pond ripples, waterfalls or rapidly moving water. It dries clear in about 24 hours. 8 fl. oz.

Refer to page 5 for the River/Waterfall Learning Kit (LK955)

1. Apply Water Effects onto a nonstick surface.

3. When dry, peel off and place on layout.

2. Shape and texture with a toothpick to create desired effect.