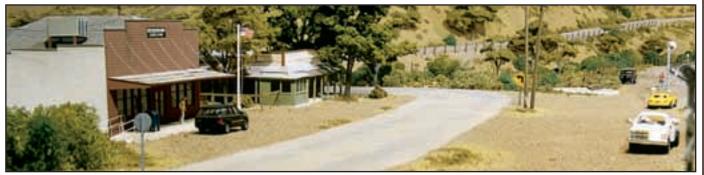

# Build a complete 4 x 8-foot layout with three easy-to-assemble kits

These kits are designed to interact, but can be used separately. Each kit includes detailed plans and instructions. When complete, the modeler will not only have a great layout but the knowledge to build more. A completed River Pass can be used independently, can be added to, or attached to an existing layout.

**Building Kits #3** S1487 These kits are a collection of 15 buildings, created with authenticity and fine detail. These include all

the detailed accessories and Dry Transfer Decals you'll need to detail the buildings on your layout. Use the included River Pass street plan, or create your own HO scale plan, using an existing layout.

- Over 200 detailed accessories
- 110 Dry Transfer Decals
- 20 signs and posters