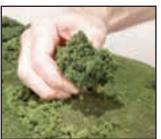

3. Dip Tree Armature into foliage.

4. Poke a hole in layout, put in a drop of Scenic Glue and plant tree.