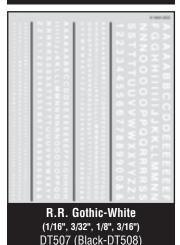

#### Letters, Lines and Numbers

Add graphic touches and create your own custom signs with Dry Transfer letters, lines and numbers. DT501-DT512, DT515

Application is as simple as positioning the Dry Transfer in the desired area, rubbing gently on the back and slowly peeling away the carrier sheet.

DT510 (Black-DT509)

(1/16", 3/32", 1/8", 3/16") DT512 (Black-DT511)

Stripes-Red\* (1/64", 1/32", 1/16") DT515

Gothic Outline & Sign Painter 5/16", 3/16" DT503

R.R. Roman Red/Gold 1/16", 3/32", 1/8", 3/16" DT504

R.R. Roman White 1/16", 3/32", 1/8", 3/16" DT506 (Black-DT505)