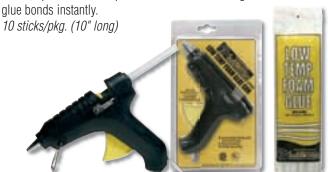

#### Low Temp Foam Glue Gun ST1445 Low Temp Foam Glue Sticks ST1446

The Low Temp Foam Glue Gun, with the Low Temp Foam Glue Sticks, operates at a temperature that will not damage foam. The