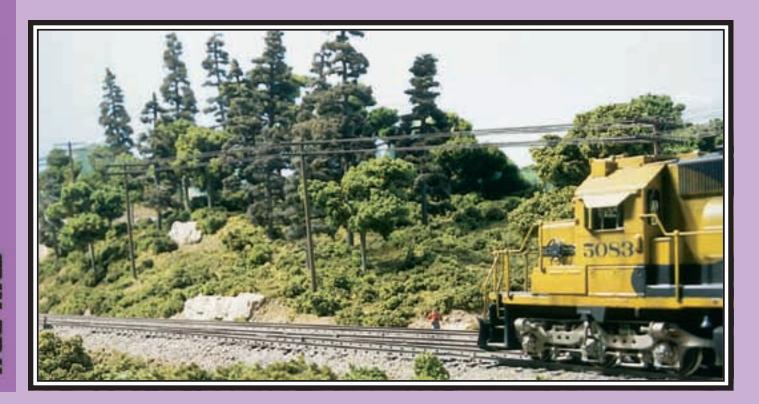

# SubTerrain Lightweight Layout System®

Woodland Scenics® has simplified the process. Build a layout fast and easy. SubTerrain is the most innovative foam system for building layouts for model trains. The revolutionary, high-density foam components of the SubTerrain System are extremely lightweight and easy to use. They require no expensive power tools, there is no dusty mess, no complicated calculations and most importantly, no experience is necessary.