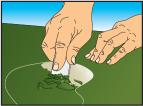

#### Latex Rubber C1204

Latex Rubber works great for making your own hopper loads, rocks or other molds. This ready-to-use Latex Rubber is formulated to be thin enough to seek detail and thick enough to be durable. Create long-lasting molds with just a few coats.

16 fl. oz.

1. Brush three to six layers of Latex Rubber on rocks, hopper loads or other items.

2. Put gauze between each layer of Latex Rubber.

3. Allow each layer to dry between applications.

4. When completely dry, carefully pull off the mold.