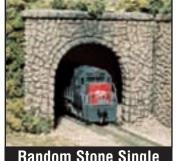

#### Tunnel Portals<sup>‡</sup>

Tunnel Portals are plaster castings that are easy to color with Earth Colors Liquid Piaments. They come in single or double track widths.

#### Random Stone Single

C1255 - HO Scale (1 each) Outside: 5 11/16" x 5 1/8" Inside: 2 13/16" x 3 3/4"

155 - N Scale (2 each) Outside: 3" x 2 11/16" Inside: 1 5/8" x 1 15/16"

C1256 - HO Scale (1 each) Outside: 7 3/8" x 4 7/8" Inside: 4 5/8" x 3 13/16"

C1156 - N Scale (2 each) Outside: 3 7/8" x 2 1/2" Inside: 2 7/16" x 2 1/16

C1257 - HO Scale (1 each) Outside: 8 1/16" x 5 1/4" Inside: 4 3/4" x 3 7/8"

C1157 - N Scale (2 each) Outside: 4" x 2 13/16" Inside: 2 9/16" x 2"