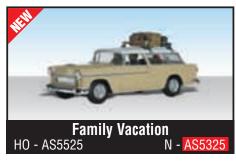

# N, HO, O and G Scale Scenic Accents®

This collection of N, HO, O and G scale figures, animals and accessories have been sculpted with detail and are hand-painted. Each piece exudes personality created by the craftsman, and is a work of art at an affordable price. Their natural charm will steal the show. To attach, apply Scenic Accents® Glue and set in place with Gentle Grips® (page 49).

HO - A1893

**Assorted Skids** 

N - A2161

HO - A1854

**Accident Waiting to Happen** 

N - A2171

Roofers N - A2128

HO - A1828