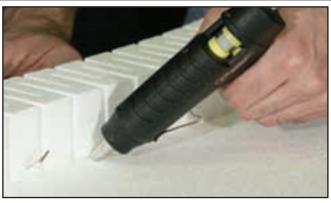

#### Low Temp Foam Glue Gun ST1445 Low Temp Foam Glue Sticks ST1446

The Low Temp Foam Glue Gun, with the Low Temp Foam Glue Sticks, operates at a temperature that will not damage foam. The