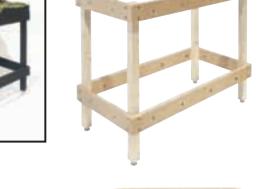

# Mod-U-Rail® Kit Stands

These are the perfect stands for your Mod-U-Rail System. Each module has its own stand. The stands are ready to assemble with all the necessary hardware. Each stand is 35 1/2" tall with predrilled holes and adjustable feet, which allow you to level the stand. It also includes bolts to join the stands together in numerous configurations. Once built, you will have a sturdy display for your modules which can be painted for a finished look!

Available on our Web site www.woodlandscenics.com

Straight Module Kit Stand ST4790 18" x 36" x 35 1/2" - 22 lbs.

**Corner Module Kit Stand** ST4791 36" x 36" x 35 1/2" - 27 lbs.

36" x 36" x 35 1/2" - 26 lbs.