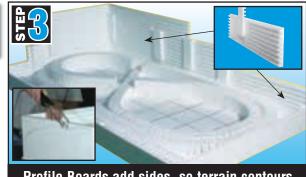

#### **Profile Boards**

Profile Boards add sides, so terrain contours can be created with the Hot Wire Foam Cutter.