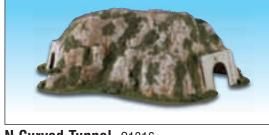

#### **Tunnels**

There are four ready-to-set tunnels: one straight and one curved, in both N and HO scale. All tunnels have molded-in portals at each end.

**N Curved Tunnel** C1316 (16 ½" L x 10" W x 5" H, portal opening 1 3%" W x 1 3¼" H)

**Rocky Ridge Large** C1320 (25" L x 9" W x 3 1/2" H)

**Rocky Ridge Small** C1321 (14 1/2" L x 6" W x 1 3/4" H)