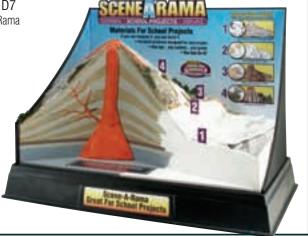

# Scene-A-Rama™ School Projects

A line of products designed especially to aid students in building dioramas, displays and various arts and crafts. Scene-A-Rama not only provides easy-to-use materials, but also an extremely helpful Web site full of video demonstrations, ideas, tips and techniques! Miss Kelley provides snippets of fun facts and information, while Papa Tom shows how to make various dioramas and how to use the other products in the line. With Scene-A-Rama, you can create that winning A+ project!

- For any subject Social Studies, Math, Science, Language Arts, History, etc!
- For any student preschool to high school, college and beyond!

• For any project – volcanoes, masks, Indian villages, storybooks, mobiles, missions, pyramids and much more!

Scene-A-Rama Catalog SP4200

A complete Scene-A-Rama catalog is available upon request at www.scenearama.com.

Scene-A-Rama products meet Health Requirements of ASTM D4236.

This idea book shows you everything you need to make your best school projects, dioramas and displays. If you can dream it, you can make it! 84 full-color pages -