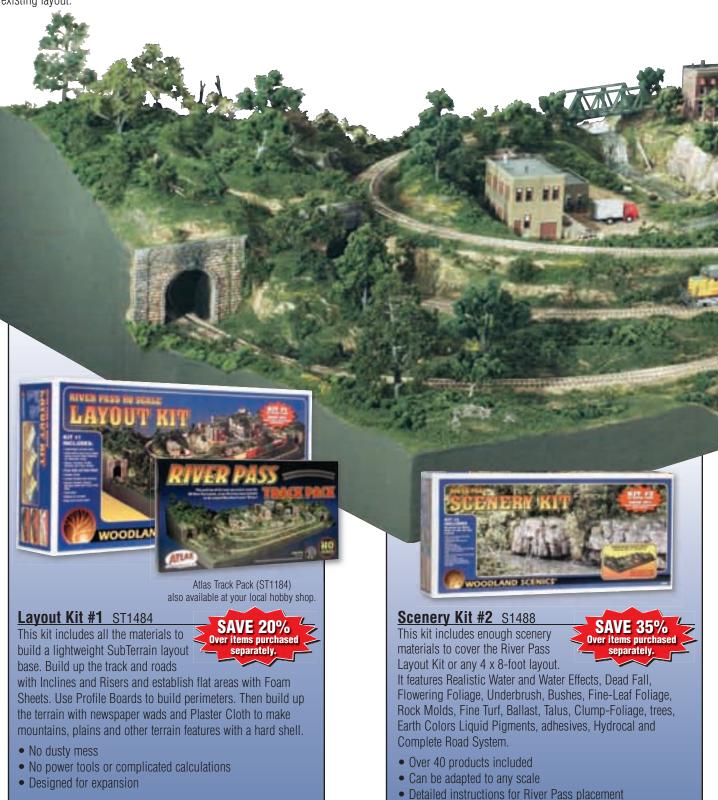

# **Both Layout Kits:**

- Include SubTerrain, terrain and landscape products
- Require no expensive power tools
- Require no complicated calculations
- Are stand-alone layouts or can be customized to fit a larger layout

# Build a complete 4 x 8-foot layout with three easy-to-assemble kits

These kits are designed to interact, but can be used separately. Each kit includes detailed plans and instructions. When complete, the modeler will not only have a great layout but the knowledge to build more. A completed River Pass can be used independently, can be added to, or attached to an existing layout.

**Building Kits #3** S1487 These kits are a collection of 15 buildings, created with authenticity and fine detail. These include all

the detailed accessories and Dry Transfer Decals you'll need to detail the buildings on your layout. Use the included River Pass street plan, or create your own HO scale plan, using an existing layout.

- Over 200 detailed accessories
- 110 Dry Transfer Decals
- 20 signs and posters

# Mountain Valley® Scenery Kit S928 This kit takes your flat board layout, with only a track, and brings it to life. It includes all the necessary landscaping material and detailed, illustrated instructions to make tunnels and terrain profiles. • Covers a 4 x 8-foot area • Designed for HO scale, adapts to N or O • Over 24 products included • Teaches terrain and landscaping techniques Train, track, buildings and vehicles not included.