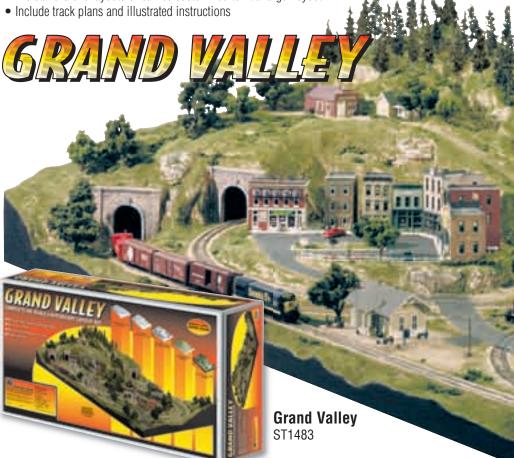

- Complements Scenic Ridge Layout Kit or any N scale layout
- Thirteen N scale building kits
- Buildings feature molded-in, architectural detail
- Over 70 detailed accessories and 60 Dry Transfer Decals
- Super value saves money over items purchased separately