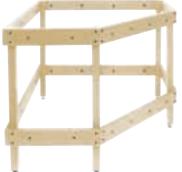

# Mod-U-Rail® Kit Stands

These are the perfect stands for your Mod-U-Rail System. Each module has its own stand. The stands are ready to assemble with all the necessary hardware. Each stand is 35 1/2" tall with predrilled holes and adjustable feet, which allow you to level the stand. It also includes bolts to join the stands together in numerous configurations. Once built, you will have a sturdy display for your modules which can be painted for a finished look!

Available on our Web site www.woodlandscenics.com

Straight Module Kit Stand ST4790 18" x 36" x 35 1/2" - 22 lbs.

**Corner Module Kit Stand** ST4791 36" x 36" x 35 1/2" - 27 lbs.

36" x 36" x 35 1/2" - 26 lbs.