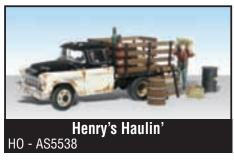

# N and HO Scale AutoScenes®

AutoScenes have been finely crafted and custom painted to depict realism. They add life, color, interest and authenticity to any layout scene or diorama. Not just automobiles, but real figures and accessories that capture the '40s and '50s era. These are true 1:160 N scale and 1:87 HO scale models.