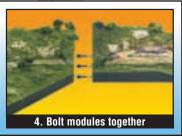

# Build the Layout of your Dreams...One Module at a Time

The Mod-U-Rail® System gives you the freedom and convenience to build the layout of your dreams: one module at a time! This system consists of module kits which can be bolted together to create a layout of any size, in most any scale. They can also be used to add on to an existing layout. Whether you are creating a layout for your home, starting a module club or building a layout with friends, you can build a module in a couple of evenings. Everything is included in the kit, except track.

- All materials needed to build these modules, including landscaping
- · Works with all track brands
- No expensive power tools, complicated calculations or dusty mess
- Design your own track plan or use a plan included in kit
- Easy bolt-together system
- Save over 30% on items purchased separately