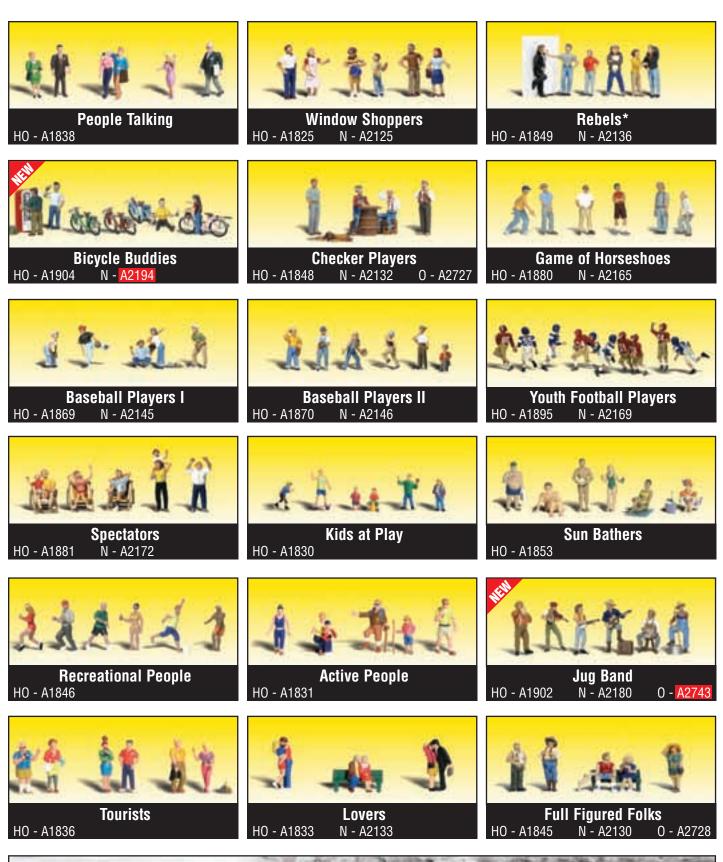

# N, HO, O and G Scale Scenic Accents®

This collection of N, HO, O and G scale figures, animals and accessories have been sculpted with detail and are hand-painted. Each piece exudes personality created by the craftsman, and is a work of art at an affordable price. Their natural charm will steal the show. To attach, apply Scenic Accents® Glue and set in place with Gentle Grips® (page 49).