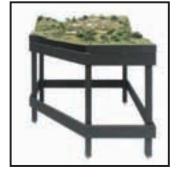

# Mod-U-Rail® Kit Stands

These are the perfect stands for your Mod-U-Rail System. Each module has its own stand. The stands are ready to assemble with all the necessary hardware. Each stand is 35 1/2" tall with predrilled holes and adjustable feet, which allow you to level the stand. It also includes bolts to join the stands together in numerous configurations. Once built, you will have a sturdy display for your modules which can be painted for a finished look!

Available on our Web site www.woodlandscenics.com

Straight Module Kit Stand ST4790 18" x 36" x 35 1/2" - 22 lbs.

**Corner Module Kit Stand** ST4791 36" x 36" x 35 1/2" - 27 lbs.

36" x 36" x 35 1/2" - 26 lbs.