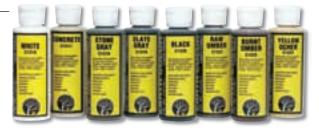

#### **Earth Colors Liquid Pigments**

Use the eight different colors of Earth Colors Liquid Pigments to color rocks, terrain and plaster castings. They are water-soluble and can be diluted and blended in limitless combinations. Extremely concentrated for economical usage.

4 fl. oz.

White C1216

**Concrete** C1217

**Stone Gray** 

C1218

**Slate Gray** C1219

Black<sup>‡</sup>

C1220

**Raw Umber** C1221

Burnt Umber\*

C1222

Yellow Ocher<sup>‡</sup>

C1223

#### Earth Color Kit C1215

This kit includes eight Earth Colors Liquid Pigments, applicator and palette.

1 fl. oz. ea.

- White
- Concrete
- Stone Gray
- Slate Gray
- Black
- Raw Umber
- Burnt Umber
- Yellow Ocher