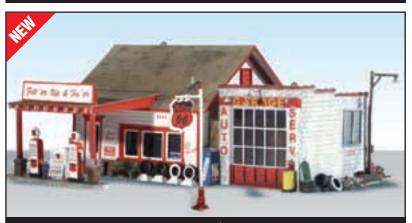

HO - BR5024 (4 1/4 "w x 2 3/4" d x 4 1/4 "h)

Fill'er Up & Fix'er HO - BR5025 (6"w x 5 3/6"d x 2 3/6"h) N - BR4922 (3 3/6"w x 2 3/6"d x 1 3/6"h)

Clyde & Dale's Barrel Factory H0 - BR5026 (6 %"w x 5 %"d x 4 %"h)