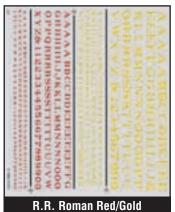

DT510 (Black-DT509)

(1/16", 3/32", 1/8", 3/16") DT512 (Black-DT511)

Stripes-Red\* (1/64", 1/32", 1/16") DT515

Gothic Outline & Sign Painter 5/16", 3/16" DT503

R.R. Roman Red/Gold 1/16", 3/32", 1/8", 3/16" DT504