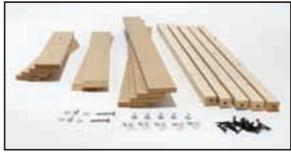

# Mod-U-Rail® Kit Stands

These are the perfect stands for your Mod-U-Rail System. Each module has its own stand. The stands are ready to assemble with all the necessary hardware. Each stand is 35 1/2" tall with predrilled holes and adjustable feet, which allow you to level the stand. It also includes bolts to join the stands together in numerous configurations. Once built, you will have a sturdy display for your modules which can be painted for a finished look!

Available on our Web site www.woodlandscenics.com

Straight Module Kit Stand ST4790 18" x 36" x 35 1/2" - 22 lbs.

**Corner Module Kit Stand** ST4791 36" x 36" x 35 1/2" - 27 lbs.

36" x 36" x 35 1/2" - 26 lbs.