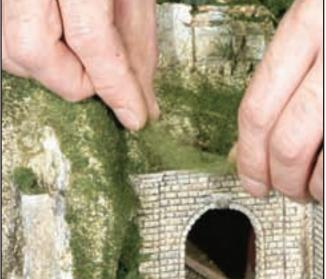

#### Foliage<sup>‡</sup>

Foliage is excellent for making trees, vines, weeds, bushes or any low growth. Simply stretch the sheet of Foliage for a thin, lacy application. Attach Foliage with Scenic Cement. Create quick and economical tree masses on your layout. Stretch Foliage to desired density, then roll into a loose ball. Stretch the ball into a conical shape for variation. Attach to hill-

sides with Scenic Glue. Foliage is available in four colors and two fall blends. 60 sq. in.

**Light Green** 

F51

F54

F52

**Medium Green** 

Dark Green F53

**Conifer Green** 

**Early Fall** F55

Late Fall F56

1. Stretch and tear Foliage until thin and lacy.

2. Attach to Tree Armatures.

3. Attach to Tunnel Portals, buildings and bridges.