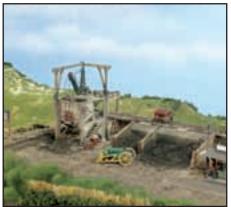

Otis Coal Company TS153

Private coal companies like this were found along spur lines throughout the United States. Such facilities served as the link between the long coal trains and the consumer. 18" x 8" scene