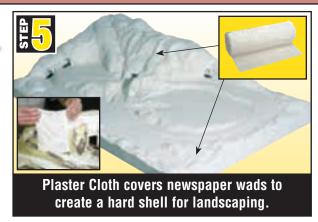

#### Plaster Cloth<sup>‡</sup> C1203

A simple, convenient and lightweight way to create a durable terrain shell. Just wad newspaper and stack to

form desired terrain areas. Hold the wads in place with masking tape. Dip Plaster Cloth in water and smooth over terrain areas. The Plaster Cloth will dry to a hard shell.

#### Plaster Cloth<sup>‡</sup> C1203

There is no easier, more convenient or lightweight way to create a durable shell or terrain base. This plaster-coated cloth is designed for terrain modeling. It is used to form a hard shell that easily accepts coloring, plaster castings and landscape materials. It is also used to fill in terrain gaps and sculpt around terrain features. 8" wide x 15' long roll, 10 sq. ft.