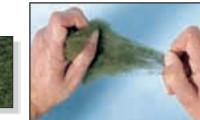

#### Foliage<sup>‡</sup>

Foliage is excellent for making trees, vines, weeds, bushes or any low growth. Simply stretch the sheet of Foliage for a thin, lacy application. Attach Foliage with Scenic Cement. Create quick and economical tree masses on your layout. Stretch Foliage to desired density, then roll into a loose ball. Stretch the ball into a conical shape for variation. Attach to hill-

sides with Scenic Glue. Foliage is available in four colors and two fall blends. 60 sq. in.

**Light Green** 

F51

F54

F52

**Medium Green** 

Dark Green F53

**Conifer Green** 

**Early Fall** F55

Late Fall F56

1. Stretch and tear Foliage until thin and lacy.

2. Attach to Tree Armatures.

3. Attach to Tunnel Portals, buildings and bridges.