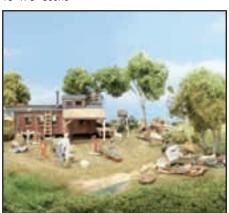

#### Possum Hollow TS151

An abandoned caboose has been converted to a home for a backwoods family. The piles of accumulated junk add to the whimsey of the scene.  $9" \times 8" scene$ 