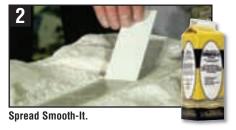

## **Road System**

Use to make any asphalt or concrete surface, such as roads, streets, sidewalks or parking lots. Accomplish in three easy steps. Refer to page 5 for the Road System Learning Kit (LK952).

#### Paving Tape ST1455

This adhesive-backed foam tape is used to create a form for making streets, roads, sidewalks and parking lots. A 5 1/4" wide smoothing spreader is included. 1/4" x 30'

#### Smooth-It ST1452

This plaster material is used to fill the forms created from the Paving Tape. Can also be used to fill rough areas on streets and roads.

1 gt./55 cu. in.