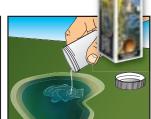

#### Realistic Water C1211

No mixing is required. Realistic Water pours directly from the bottle, is self-leveling and models lakes, ponds, rivers and more. It stays flexible and is water-soluble. Pour no more than 1/8" deep at a time and allow to dry thoroughly between layers. It dries clear in approximately 24 hours. The contents cover a 17" diameter area when poured to recommended depth of 1/8". *16 fl. oz.* 

Refer to page 5 for the River/Waterfall Learning Kit (LK955).