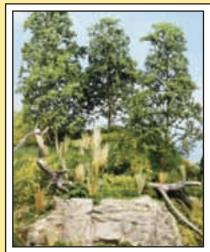

# **Premium Trees**™

These Premium Trees are works of art that replicate real trees. Each tree is hand-crafted. The design of the branch and leaf structure easily identifies the tree type. The tree trunks are textured to look like real bark. Each tree

has a planting pin. There are three different package sizes with trees ranging from 1 1/2" to 5 1/2". All heights are approximate.