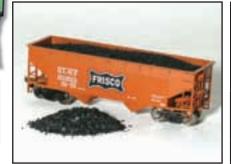

#### Coal

Mine Run

Fine

Med.

Use Coal in piles or in wagons and freight cars to model realistic-looking coal. *9 cu. in.* 

B92 **Lump** B93

| SCALE<br>REFERENCE<br>CHART:<br>COAL |        |       |      |
|--------------------------------------|--------|-------|------|
| SCALE                                | N      | НО    | 0    |
| B92                                  | 0"-12" | 0"-6" | 0"-3 |
|                                      |        |       |      |