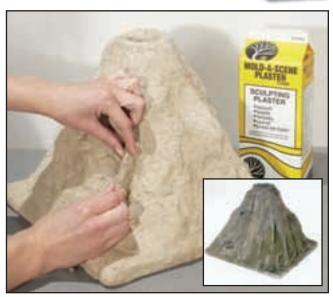

#### Mold-A-Scene Plaster C1202

This plaster material can be shaped like modeling clay, but sets like plaster. It can also be used as a texturizing compound. Its longer setting time allows a modeler to add terrain contours to new or existing scenery. It is excellent for dioramas, layouts and models, as well as volcanoes and other school projects. Dries overnight.