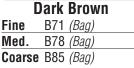

#### Ballast\*

Ballast is the rock used to hold real railroad ties in place. Our Ballast is great for modeling this effect and making gravel roads on your layout. It is available in several colors and sizes. Mix and match for a realistic effect. The product is lightweight and easy to use. Attach with Scenic Cement. Bags 18 cu. in. (Gray Blend 45 cu. in.)/Shaker 50 cu. in.

# GRADES

Fine

Medium

COLORS

Coarse

Buff

B73 (Bag)

B80 (Bag)

Coarse B87 (Bag)

B1373 (Shaker)

B1380 (Shaker)

B1387 (Shaker)

Fine

Med.

Light Gray

Fine B74 (Bag)
B1374 (Shaker)

Med. B81 (Bag)
B1381 (Shaker)

Coarse B88 (Bag) B1388 (Shaker)

 Gray

 Fine
 B75 (Bag)

 B1375 (Shaker)

 Med.
 B82 (Bag)

 B1382 (Shaker)

Coarse B89 (Bag)
B1389 (Shaker)

 Pour Ballast down the center of the track. Spread with a dry paintbrush. Brush Ballast off ties and rails.

2. Apply Scenic Cement with an eyedropper or gently spray. Clean rails thoroughly.

Cinders

B76 (Bag) B1376 (Shaker)

B83 (Bag) B1383 (Shaker)

B1390 (Shaker)

Coarse B90 (Bag)

| BUADESPOTESCO PROGRAMA |                       |  |
|------------------------|-----------------------|--|
|                        | Gray Blend            |  |
| Fine                   | B1393 (Shaker)        |  |
| Med.                   | B94 (Bag, 45 cu. in.) |  |
|                        | B1394 (Shaker)        |  |

Coarse B1395 (Shaker)

| SCALE REFERENCE CHART: BALLAST |           |           |           |
|--------------------------------|-----------|-----------|-----------|
| SCALE                          | FINE      | MEDIUM    | COARSE    |
| Z                              | 2.2"-7.3" | 7.3"-11"  | 11"-18.3" |
| N                              | 1.6"-5.3" | 5.3"-8"   | 8"-13.3"  |
| Н0                             | .9"-2.9"  | 2.9"-4.3" | 4.4"-7.2" |
| S                              | .6"-2.1"  | 2.1"-3.2" | 3.2"-5.3" |
| 0                              | .5"-1.6"  | 1.6"-2.4" | 2.4"-3.9" |
| 1                              | .3"-1"    | 1.1"-1.6" | 1.6"-2.6" |
| C                              | 2/I"_ Q"  | Q"_1 O"   | 1 2"_1 0" |