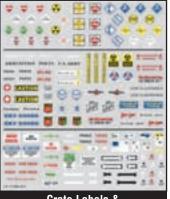

#### Signs & Posters

Transform your cities and towns with color, variety and life. Easily create a large array of business, advertising and railroad signs using D245, DT551-DT557 and DT559-DT563.

Series One D245

Tavern, Gas Station & **Commercial Signs** DT551

DT552

Depot, R.E.A. & Advertising Signs DT553

**Product & Advertising Signs** DT554

Road Product & Burma-Shave Signs DT555

Assorted Logos & Advertising Signs DT556

Data Warning Labels & Commercial Signs DT557

**Assorted Products & Business Signs** DT559

Crate Labels & **Warning Signs** DT560

1960's Signs & Posters DT561

1950's Signs & Posters DT562

DT563

Expertly detail your box cars with the logos, heralds

#### Letters, Lines and Numbers

Add graphic touches and create your own custom signs with Dry Transfer letters, lines and numbers. DT501-DT512, DT515

Application is as simple as positioning the Dry Transfer in the desired area, rubbing gently on the back and slowly peeling away the carrier sheet.