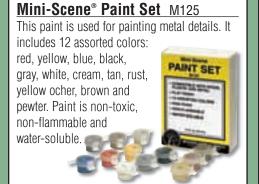

# **Trackside Scenes**

Trackside Scenes are designed specifically for the modeler who wants the utmost in fine quality craftsmanship, intricate detail and authenticity. These kits are probably different than any you have previously constructed. These are not simply models of a single item, but of a complete scene. Each HO scale kit contains over 70 highly detailed, lead-free, metal castings. Includes trees, turf, Foliage and all the accessories necessary to complete a scene covering up to 200 square inches. Paint with our Mini-Scene® Paint Set (M125, with 12 assorted colors). Any layout will benefit from the addition of

one or more of these scenes. We recommend using super glue or a two-part epoxy to assemble Trackside Scenes.