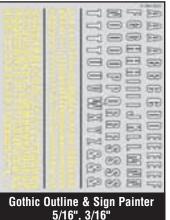

#### Letters, Lines and Numbers

Add graphic touches and create your own custom signs with Dry Transfer letters, lines and numbers. DT501-DT512, DT515

Application is as simple as positioning the Dry Transfer in the desired area, rubbing gently on the back and slowly peeling away the carrier sheet.

DT510 (Black-DT509)

(1/16", 3/32", 1/8", 3/16") DT512 (Black-DT511)

Stripes-Red\* (1/64", 1/32", 1/16") DT515

Gothic Outline & Sign Painter 5/16", 3/16" DT503

R.R. Roman Red/Gold 1/16", 3/32", 1/8", 3/16" DT504