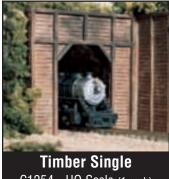

#### Tunnel Portals<sup>‡</sup>

Tunnel Portals are plaster castings that are easy to color with Earth Colors Liquid Piaments. They come in single or double track widths.

C1262 - HO Scale (2 each) C1162 - N Scale (2 each)

C1163 - N Scale (2 each)

Timber C1265 - HO Scale (2 each) C1165 - N Scale (2 each)