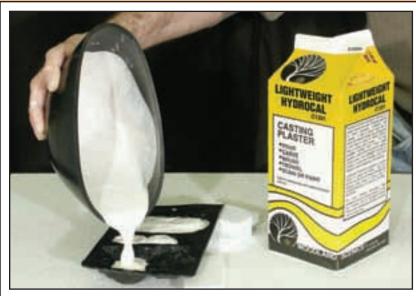

#### Lightweight Hydrocal<sup>‡</sup> C1201 Bulk C1201-B

Lightweight Hydrocal has been specially formulated for terrain model builders, and is half the weight of Hydrocal. Mix according to instructions and pour into rock molds to create various rock formations. Also great for creating

hard shell terrain, and for filling in around rocks and other castings. Available in two sizes.

1/2 gal./104 cu. in. 5 gal./1344 cu. in.

Refer to page 5 for the Rock Faces Learning Kit (LK951).