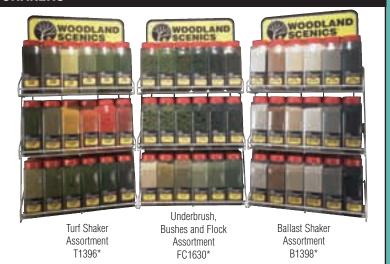

#### Fine Turf\*

Fine Turf adds texture and highlights to trees and scenery. It is available in six realistic colors, which model fresh, scorched and dying grasses, weeds and dirt roads. Attach with Scenic Cement. Bag 18 cu. in./Shaker 50 cu. in.

#### Coarse Turf\*

Coarse Turf models low grasses, leaves, weeds and adds texture and highlights to trees and scenery. It provides a smooth transition from low to medium and high ground cover and is available in 11 natural colors. Attach with Scenic Cement.

#### Underbrush\*\*

Underbrush models low to medium ground cover, and is the perfect product for making small to medium trees. It is available in six colors for realistic bushes, trees and shrubs. Attach to Tree Armatures with Hob-e-Tac® Adhesive. Use Scenic Glue to attach to layout.

#### Ballast\*

Ballast is the rock used to hold real railroad ties in place. Our Ballast is great for modeling this effect and making gravel roads on your layout. It is available in several colors and sizes. Mix and match for a realistic effect. The product is lightweight and easy to use. Attach with Scenic Cement. Bags 18 cu. in. (Gray Blend 45 cu. in.)/Shaker 50 cu. in.