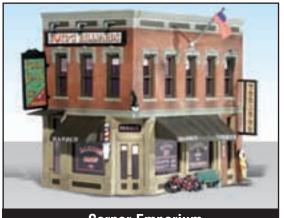

6 inch tines

N and HO Scale Built-&-Ready® Structures

Harrison's Hardware

HO - BR5022 (4  $^{3}/_{4}$ "w x 3  $^{3}/_{4}$ "d x 4  $^{1}/_{2}$ "h)

**Dansbury Depot** HO - BR5023 (7 '/²'w x 5 '/²'d x 4"h)

**Corner Emporium** 

HO - BR5024 (4 1/4 "w x 2 3/4" d x 4 1/4 "h)

Fill'er Up & Fix'er HO - BR5025 (6"w x 5 3/6"d x 2 3/6"h) N - BR4922 (3 3/6"w x 2 3/6"d x 1 3/6"h)

Clyde & Dale's Barrel Factory H0 - BR5026 (6 %"w x 5 %"d x 4 %"h)