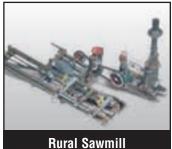

#### Tie & Plank Mill TS154 (shown above)

This small, steam-powered sawmill and dipping shed converted raw timber into ties and planks to supply the needs of local rail lines. 18" x 8" scene