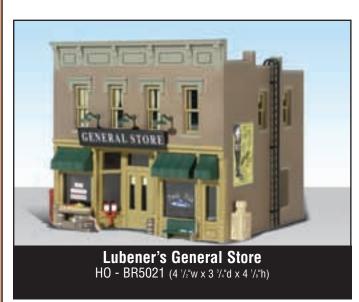

61



Assorted Worker Set HO - A2052 N - A2062



Assorted Figure Set HO - A2053 N - A2063



#### Scenic Accents® Glue<sup>‡</sup> A198

This adhesive is specially formulated for attaching Scenic Accents or other types of figures to a layout. Scenic Accents Glue stays tacky and allows for repositioning, without having to reapply glue each time. Sand glue points and apply glue. Let dry until clear and tacky, then place on layout. A brush applicator is included.

1.25 fl. oz.



#### Gentle Grips® A200

This unique tweezer is used for positioning Scenic Accents or any scale figures that fit in the tweezer head. The protective tips will not damage figures. Gentle Grips come in a handy storage tube and feature non-slip grips.

6 inch tines







N and HO Scale Built-&-Ready® Structures











Harrison's Hardware

HO - BR5022 (4  $^{3}/_{4}$ "w x 3  $^{3}/_{4}$ "d x 4  $^{1}/_{2}$ "h)



**Dansbury Depot** HO - BR5023 (7 '/²'w x 5 '/²'d x 4"h)



**Corner Emporium** 

HO - BR5024 (4 1/4 "w x 2 3/4" d x 4 1/4 "h)



Fill'er Up & Fix'er HO - BR5025 (6"w x 5 3/6"d x 2 3/6"h) N - BR4922 (3 3/6"w x 2 3/6"d x 1 3/6"h)



Clyde & Dale's Barrel Factory H0 - BR5026 (6 %"w x 5 %"d x 4 %"h)



# N and HO Scale AutoScenes®

AutoScenes have been finely crafted and custom painted to depict realism. They add life, color, interest and authenticity to any layout scene or diorama. Not just automobiles, but real figures and accessories that capture the '40s and '50s era. These are true 1:160 N scale and 1:87 HO scale models.































































# **