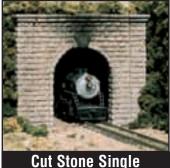

#### Tunnel Portals<sup>‡</sup>

Tunnel Portals are plaster castings that are easy to color with Earth Colors Liquid Piaments. They come in single or double track widths.

#### Random Stone Single

C1255 - HO Scale (1 each) Outside: 5 11/16" x 5 1/8" Inside: 2 13/16" x 3 3/4"

155 - N Scale (2 each) Outside: 3" x 2 11/16" Inside: 1 5/8" x 1 15/16"

C1256 - HO Scale (1 each) Outside: 7 3/8" x 4 7/8" Inside: 4 5/8" x 3 13/16"