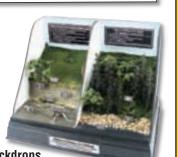

#### Project Base & Backdrop

Makes the perfect foundation for your diorama or display. The Backdrop fits snugly into the grooves on the molded, black base and provides a durable backdrop for painting, decorating and labeling.

#### **Large** (SP4165)

Overall Size: 12 1/2" x 18" x 13 1/8"

Overall Size: 9 1/4" x 12 1/2" x 9 5/8"

#### **ShowBox**<sup>™</sup> SP4167

The ShowBox is compact and great for shoebox dioramas, displays and more. Just build the diorama inside and then paint or decorate the outside.

Overall Size: 10" x 13" x 4 1/2" Project Area: 8 1/2 " x 13" x 4 1/2"