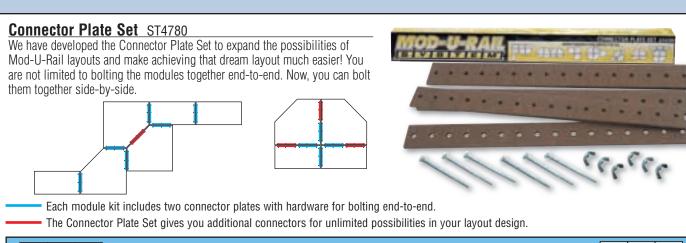

# Build the Layout of your Dreams...One Module at a Time

The Mod-U-Rail® System gives you the freedom and convenience to build the layout of your dreams: one module at a time! This system consists of module kits which can be bolted together to create a layout of any size, in most any scale. They can also be used to add on to an existing layout. Whether you are creating a layout for your home, starting a module club or building a layout with friends, you can build a module in a couple of evenings. Everything is included in the kit, except track.

- All materials needed to build these modules, including landscaping
- · Works with all track brands
- No expensive power tools, complicated calculations or dusty mess
- Design your own track plan or use a plan included in kit
- Easy bolt-together system
- Save over 30% on items purchased separately

**FREE Module Kit** - Purchase any five Straight and Corner Kits to receive a FREE Straight Module Kit (ST4801). Complete details on box.

Corner Module Kit\*
ST4802

• 36 x 36-inch module

• Can also be built as a square