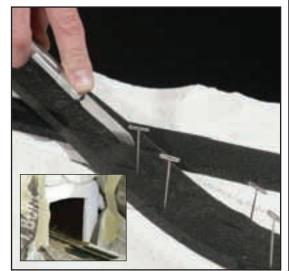

#### Risers\*

Risers are easily flexed to form curves and can be used on a plywood or foam base. Use at least 2"

Risers to elevate your track. To install, butt sections tightly, pin in place with Foam Nails and attach with Low Temp Foam Glue or Foam Tack Glue. *Each piece is 2 1/2" wide x 24" long.* 

Risers elevate the track from a flat surface so low lying areas can be created.