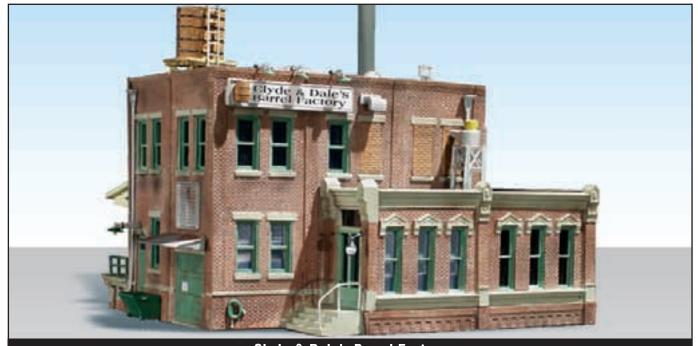

HO - BR5024 (4 1/4 "w x 2 3/4" d x 4 1/4 "h)

Fill'er Up & Fix'er HO - BR5025 (6"w x 5 3/6"d x 2 3/6"h) N - BR4922 (3 3/6"w x 2 3/6"d x 1 3/6"h)

Clyde & Dale's Barrel Factory H0 - BR5026 (6 %"w x 5 %"d x 4 %"h)