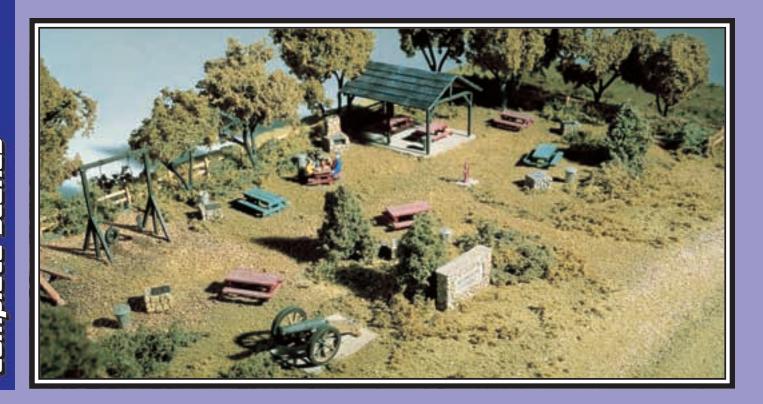

# **Complete Scenes**

Nearly any model railroad would be improved with the addition of our Complete Scenes. The kits contain highly detailed, lead-free, metal castings, plus all the materials needed to build one of the three scenes shown (except paint and glue). All are HO scale and can be assembled in several different ways to fit into the available space. We recommend using super glue or a two-part epoxy to assemble Complete Scenes.

#### **Memorial Park** S132 (shown above)

A small community would not be complete without a place to get together on those warm summer evenings. Over 40 detailed accessories - trees, Foliage, turf and the materials for fence and shed - are packed into this scene.