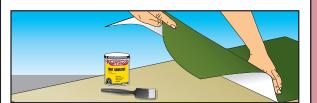

#### Plaster Cloth<sup>‡</sup> C1203

A simple, convenient and lightweight way to create a durable terrain shell. Just wad newspaper and stack to

form desired terrain areas. Hold the wads in place with masking tape. Dip Plaster Cloth in water and smooth over terrain areas. The Plaster Cloth will dry to a hard shell.