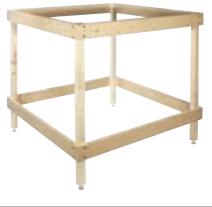

# Mod-U-Rail® Kit Stands

These are the perfect stands for your Mod-U-Rail System. Each module has its own stand. The stands are ready to assemble with all the necessary hardware. Each stand is 35 1/2" tall with predrilled holes and adjustable feet, which allow you to level the stand. It also includes bolts to join the stands together in numerous configurations. Once built, you will have a sturdy display for your modules which can be painted for a finished look!

Available on our Web site www.woodlandscenics.com

Straight Module Kit Stand ST4790 18" x 36" x 35 1/2" - 22 lbs.

**Corner Module Kit Stand** ST4791 36" x 36" x 35 1/2" - 27 lbs.

36" x 36" x 35 1/2" - 26 lbs.