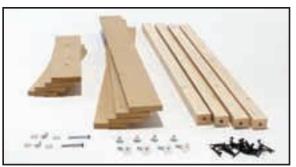

# Mod-U-Rail® Kit Stands

These are the perfect stands for your Mod-U-Rail System. Each module has its own stand. The stands are ready to assemble with all the necessary hardware. Each stand is 35 1/2" tall with predrilled holes and adjustable feet, which allow you to level the stand. It also includes bolts to join the stands together in numerous configurations. Once built, you will have a sturdy display for your modules which can be painted for a finished look!

Available on our Web site www.woodlandscenics.com

Straight Module Kit Stand ST4790 18" x 36" x 35 1/2" - 22 lbs.

**Corner Module Kit Stand** ST4791 36" x 36" x 35 1/2" - 27 lbs.

36" x 36" x 35 1/2" - 26 lbs.