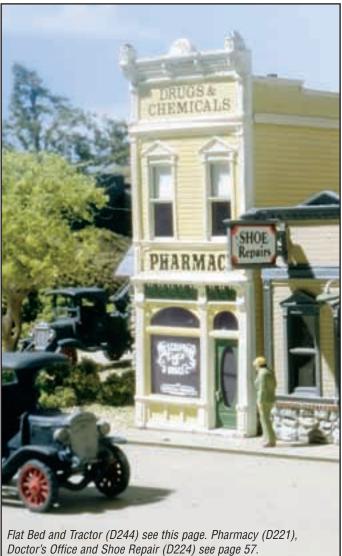

**Grain Truck (1914 Diamond T)**D218 (3" long x 1 1/8" tall)

**Ice House**D219 (2 3/8" long x 2 1/2" tall)

**Daniels Outfitters**D220 (2 1/4" long x 2 5/8" tall)

**Pharmacy**D221 (3 1/4" long x 3 3/4" tall)