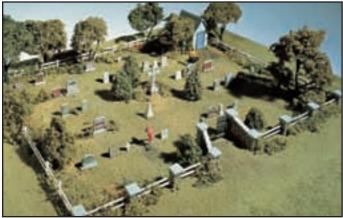

#### Maple Leaf Cemetery S131

It is mere chance if you find your name on one of the 28 tombstones included in this kit of more than 40 detailed accessories. Eight trees and all the Foliage and turf are provided to make this scene.

8" x 11" scene