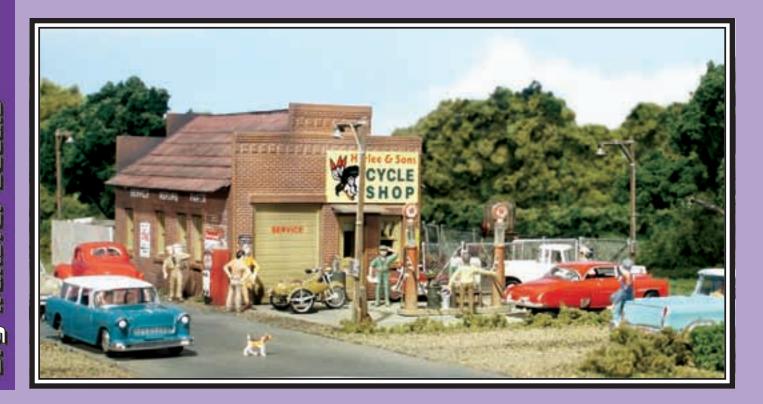

Tie & Plank Mill TS154 (shown above)

This small, steam-powered sawmill and dipping shed converted raw timber into ties and planks to supply the needs of local rail lines. 18" x 8" scene



#### Possum Hollow TS151

An abandoned caboose has been converted to a home for a backwoods family. The piles of accumulated junk add to the whimsey of the scene.  $9" \times 8" scene$ 



#### Caboose & Sand Facility TS152

This is a common sight found around railroad yards. The sand tower supplies the locomotives' needs while the storage shed keeps the caboose well-stocked. 9" x 8" scene



Otis Coal Company TS153

Private coal companies like this were found along spur lines throughout the United States. Such facilities served as the link between the long coal trains and the consumer. 18" x 8" scene



# **Dry Transfer Decals**

Woodland Scenics® Dry Transfer Decals are the quick and easy way to make your hobby projects look great. The wide range of decals will add desired detail to buildings, fences, signs and box cars in full color. Give your layout, diorama or miniature scene the touch of authenticity needed to bring it truly alive. Our Dry Transfer Decals give you the ultimate in realism without the fuss and bother of wet process decals.

4" x 5" sheets

#### **Dry Transfer Burnisher** DT600

Use this Burnisher to transfer decals from their carrier sheet to any surface. Made of a smooth-gliding plastic, this burnisher has a fine point for small Dry Transfers and a wide blade for burnishing larger areas, with a chisel point for working Dry Transfer Decals into textures.



1. Positi