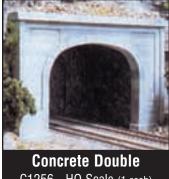

#### Tunnel Portals<sup>‡</sup>

Tunnel Portals are plaster castings that are easy to color with Earth Colors Liquid Piaments. They come in single or double track widths.

#### Concrete Single

C1252 - HO Scale (1 each) Outside: 5 3/8" x 4 7/8" Inside: 2 11/16" x 3 11/16"

C1152 - N Scale (2 each) Outside: 2 7/8" x 2 1/2" Inside: 1 7/16" x 1 7/8"

C1253 - HO Scale (1 each) Outside: 6 1/16" x 5 5/16" Inside: 2 3/4" x 3 3/4"

C1153 - N Scale (2 each) Outside: 3 1/4" x 2 11/16" Inside: 1 7/16" x 1 7/8"

C1254 - HO Scale (1 each) Outside: 4 7/8" x 5 1/8" Inside: 2 5/8" x 3 3/4"

C1154 - N Scale (2 each) Outside: 2 5/8" x 2 11/16" Inside: 1 5/16" x 2"