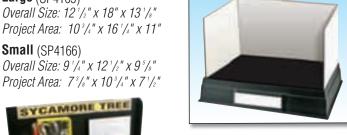

#### **Large** (SP4165)

Overall Size: 12 1/2" x 18" x 13 1/8"

Overall Size: 9 1/4" x 12 1/2" x 9 5/8"

#### **ShowBox**<sup>™</sup> SP4167

The ShowBox is compact and great for shoebox dioramas, displays and more. Just build the diorama inside and then paint or decorate the outside.

Overall Size: 10" x 13" x 4 1/2" Project Area: 8 1/2 " x 13" x 4 1/2"