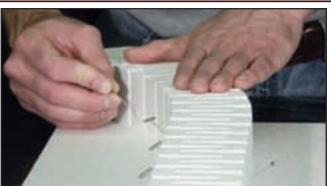

#### Risers\*

Risers are easily flexed to form curves and can be used on a plywood or foam base. Use at least 2"

Risers to elevate your track. To install, butt sections tightly, pin in place with Foam Nails and attach with Low Temp Foam Glue or Foam Tack Glue. *Each piece is 2 1/2" wide x 24" long.* 

#### Foam Nails ST1432

Use Foam Nails to temporarily pin Track-Bed, track, foam or other products to your layout. 2"- 75/pkg.