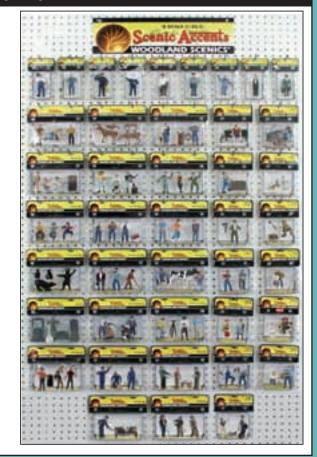

# N, HO, O and G Scale Scenic Accents®

This collection of N, HO, O and G scale figures, animals and accessories have been sculpted with detail and are hand-painted. Each piece exudes personality created by the craftsman, and is a work of art at an affordable price. Their natural charm will steal the show. To attach, apply Scenic Accents® Glue and set in place with Gentle Grips® (page 49).

# **Scenic Accents® Economy Packs**

Why not populate your layout with numerous people, animals and accessories...all at an affordable price? There are three different packages in either N or HO scale. Each package contains over 100 themed pieces. Just imagine: save over 30% from items purchased separately. Each package may vary in contents and include duplicates. There is a limited supply.

Assorted Farm Set HO - A2051 N - A2061

Assorted Worker Set HO - A2052 N - A2062

Assorted Figure Set HO - A2053 N - A2063