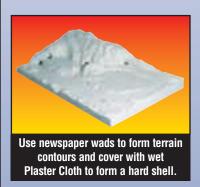

#### Plaster Cloth<sup>‡</sup> C1203

A simple, convenient and lightweight way to create a durable terrain shell. Just wad newspaper and stack to

form desired terrain areas. Hold the wads in place with masking tape. Dip Plaster Cloth in water and smooth over terrain areas. The Plaster Cloth will dry to a hard shell.

#### Plaster Cloth<sup>‡</sup> C1203

There is no easier, more convenient or lightweight way to create a durable shell or terrain base. This plaster-coated cloth is designed for terrain modeling. It is used to form a hard shell that easily accepts coloring, plaster castings and landscape materials. It is also used to fill in terrain gaps and sculpt around terrain features. 8" wide x 15' long roll, 10 sq. ft.