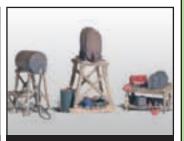

# Scenic Details®

These 47 kits are finely crafted HO scale reproductions which are highly detailed and lead-free. Use Scenic Details anywhere on your layout. They fill in small empty spaces beside railroad tracks and add a great amount of detail to your layout with items like crates, barrels, skids, junk piles, tractors, small buildings, animals and more. Add Scenic Details after all of the landscaping has been finished, to ensure proper placement. Colorful Dry Transfer Decals are included in some of the kits. Scenic Details are economical, easy to assemble and fun to paint. They add color, interest and authenticity to your layout. Attach to layout with Scenic Accents® Glue, Hob-e-Tac® Adhesive or Scenic Glue. We recommend using super glue or a two-part epoxy to assemble Scenic Details.

15 Assorted Skids

**Trackside Junk**D202 (4" diameter x 1 1/4" tall)

Crates-Barrels-Sacks
D203 (4" diameter x 1" tall)

15 Assorted Skids D204 (4" diameter x 3/8" tall)

"Aermotor" Windmill
D209 (1 1/2" diameter x 4 1/2" tall)