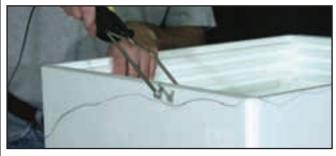

#### **Hot Wire Foam Cutter** ST1435

The Hot Wire Foam Cutter has adjustable collars, allowing for clean, accurate cuts in foam. It has a cutting

path that is 4 1/2" wide and 6" deep. Woodland Scenics recommends using this cutter only on SubTerrain white foam, which emits no toxic fumes. Only use the special Nichrome replacement wire. Add versatility to your Foam Cutter with the Bow & Guide (Bow & Guide and Replacement Wire shown below).

#### Foam Cutter Bow & Guide ST1437

The Bow attachment adds versatility to the Hot Wire Foam Cutter. Attach the Guide for precise angled cuts (handle not included).