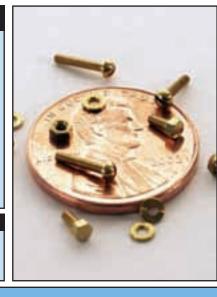

## **Hob-Bits®**

These are high-quality brass machine screws, nuts and washers. The machine screws come in four sizes and four different styles. They are the ideal precision fasteners for countless hobby projects. Hob-Bits tools include wrenches, taps and dies for all four sizes shown below.