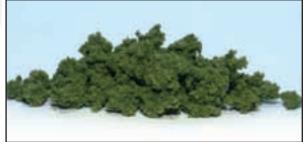

## Foliage Clusters\*\*

Foliage Clusters can be broken into any size and used to model bushes, shrubs and trees or high ground cover. Use on hillsides to model tree masses. Attach to layout with Scenic Glue.

Light Green FC57

Medium Green

FC59

**Dark Green** 

FC58

particle approx. 1 1/2"-3"