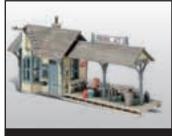

#### Caboose & Sand Facility TS152

This is a common sight found around railroad yards. The sand tower supplies the locomotives' needs while the storage shed keeps the caboose well-stocked. 9" x 8" scene