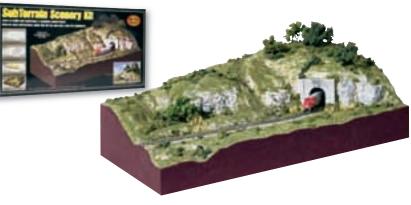

#### SubTerrain Scenery Kit S929

This kit uses SubTerrain, Terrain and Landscaping Systems.

- Build a 12 x 24-inch N scale diorama
- Learn SubTerrain's five easy steps no mess or complicated calculations
- Create realistic terrain features with Plaster Cloth, rock castings and a Tunnel Portal
- Make trees and landscape with various ground covers, Ballast, Talus and other scenery products
   Train not included.