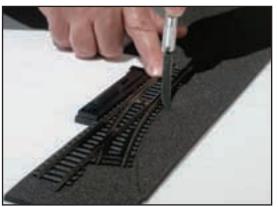

## Track-Bed<sup>†</sup>

This roadbed product provides a quiet, smooth train operation and absorbs irregularities on your layout. It gives you a high-quality, economical alternative to other roadbeds. Track-Bed requires no pre-soaking like cork, remains flexible and won't dry out or become brittle. It aligns well with cork on any layout and is available in Rolls, Strips, Sheets and Super Sheets. For an almost seamless application, use the 24-foot Rolls. All Track-Bed comes in N, HO and O scale.

#### TAKE THE TEST!

Modelers: take the "Knocker Test!" The Tester Board is located on Track-Bed and SubTerrain Merchandisers found at your local hobby shop. This Tester Board shows the incredible difference between the sound and vibration-deadening properties of Track-Bed over cork. Once you pick up the Tester Board and test it for yourself, you will choose Track-Bed for your layouts.