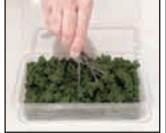

#### Fine-Leaf Foliage\*

Fine-Leaf Foliage is great for modeling bushes, saplings, shrubs, hedges and makes exquisite trees. Every piece of the product can be used. The fine-leaf detail is superb and adds a new dimension to any layout. A Tree Armature is included in each package. Attach to Tree Armatures with Hob-e-Tac® Adhesive. Use Scenic Glue to attach to layout. Sizes vary from 1/2" to 8". 75 cu. in.

**Dark Green Medium Green** F1130 F1131

**Light Green** F1132

Olive Green F1133

**Dead Foliage** F1134

**Fall Mix** F1135

1. Strip, cut or break Fine-Leaf Foliage from branches.

2. Attach to Tree Armatures with Hob-e-Tac Adhesive.

3. Dip Tree Armature into foliage.

4. Poke a hole in layout, put in a drop of Scenic Glue and plant tree.