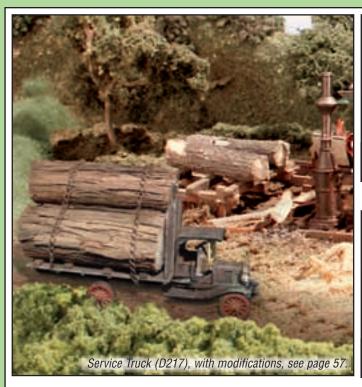

**3 Outhouses and Man** D214 *(2 1/2 diameter x 1 3/8" tall)* 

Chicken Coop
D215 (2 1/2" diameter x 1" tall)

**Tool Shed** D216 (2 1/2" diameter x 2 1/2" tall)

Service Truck (1914 Diamond T)
D217 (3" long x 1 1/2" tall)

#### Tie & Plank Mill TS154 (shown above)

This small, steam-powered sawmill and dipping shed converted raw timber into ties and planks to supply the needs of local rail lines. 18" x 8" scene