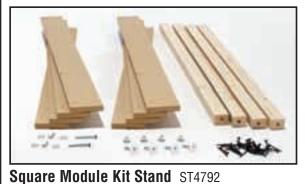

# Mod-U-Rail® Kit Stands

These are the perfect stands for your Mod-U-Rail System. Each module has its own stand. The stands are ready to assemble with all the necessary hardware. Each stand is 35 1/2" tall with predrilled holes and adjustable feet, which allow you to level the stand. It also includes bolts to join the stands together in numerous configurations. Once built, you will have a sturdy display for your modules which can be painted for a finished look!

Available on our Web site www.woodlandscenics.com

Straight Module Kit Stand ST4790 18" x 36" x 35 1/2" - 22 lbs.

**Corner Module Kit Stand** ST4791 36" x 36" x 35 1/2" - 27 lbs.

36" x 36" x 35 1/2" - 26 lbs.