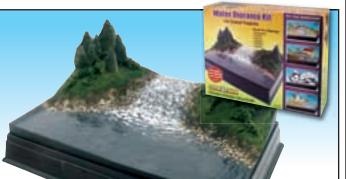

#### Water Kit RG5153

This kit includes everything needed to create streams, rivers, ponds and lakes. Covers a 32 sq. in. area.

1. Wet water area. Remove turf with Scraper, then paint.

2. Pour or brush on Realistic Water.