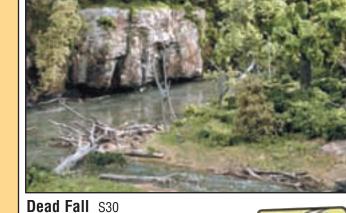

Fruit T47 (Apples and Oranges)

**Flowers** T48 (4 colors: red, yellow, white and orange)

Dead Fall is a natural, realistic product, which has the look of aged wood and is used to model fallen or standing dead trees and stumps. This assortment of wooden pieces can be used on any scale layout. Pieces feature gnarled branches, knots and some are smooth, with signs of weathering. Apply with Scenic Glue.

.5 oz.

Add realistic detail to wooded or deforested areas on your layout with Cut or Broken Stumps. Clean parts, paint and adhere to layout with Scenic Glue.

14 pcs. per package

Cut Stumps S31 **Broken Stumps** S32