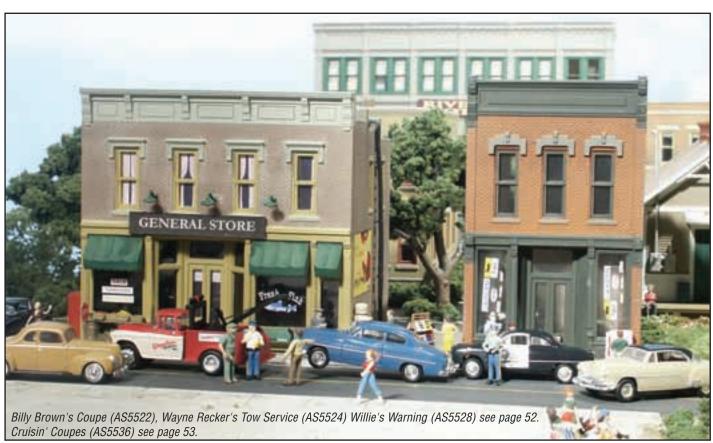

6 inch tines

N and HO Scale Built-&-Ready® Structures

Harrison's Hardware

HO - BR5022 (4  $^{3}/_{4}$ "w x 3  $^{3}/_{4}$ "d x 4  $^{1}/_{2}$ "h)

**Dansbury Depot** HO - BR5023 (7 '/²'w x 5 '/²'d x 4"h)

**Corner Emporium** 

HO - BR5024 (4 1/4 "w x 2 3/4" d x 4 1/4 "h)

Fill'er Up & Fix'er HO - BR5025 (6"w x 5 3/6"d x 2 3/6"h) N - BR4922 (3 3/6"w x 2 3/6"d x 1 3/6"h)

Clyde & Dale's Barrel Factory H0 - BR5026 (6 %"w x 5 %"d x 4 %"h)

# N and HO Scale AutoScenes®

AutoScenes have been finely crafted and custom painted to depict realism. They add life, color, interest and authenticity to any layout scene or diorama. Not just automobiles, but real figures and accessories that capture the '40s and '50s era. These are true 1:160 N scale and 1:87 HO scale models.