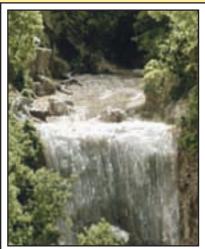

#### Realistic Water C1211

No mixing is required. Realistic Water pours directly from the bottle, is self-leveling and models lakes, ponds, rivers and more. It stays flexible and is water-soluble. Pour no more than 1/8" deep at a time and allow to dry thoroughly between layers. It dries clear in approximately 24 hours. The contents cover a 17" diameter area when poured to recommended depth of 1/8". *16 fl. oz.* 

Refer to page 5 for the River/Waterfall Learning Kit (LK955).

#### Water Effects<sup>‡</sup> C1212

Water Effects is a heavy-bodied product, which is moldable and will hold its shape. Create pond ripples, waterfalls or rapidly moving water. It dries clear in about 24 hours. 8 fl. oz.

Refer to page 5 for the River/Waterfall Learning Kit (LK955)

1. Apply Water Effects onto a nonstick surface.

3. When dry, peel off and place on layout.

2. Shape and texture with a toothpick to create desired effect.