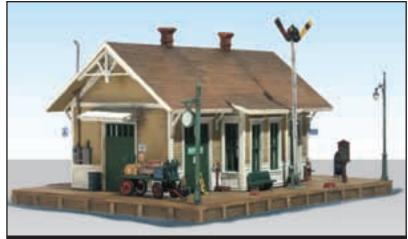

6 inch tines

N and HO Scale Built-&-Ready® Structures

Harrison's Hardware

HO - BR5022 (4  $^{3}/_{4}$ "w x 3  $^{3}/_{4}$ "d x 4  $^{1}/_{2}$ "h)

**Dansbury Depot** HO - BR5023 (7 '/²'w x 5 '/²'d x 4"h)

**Corner Emporium** 