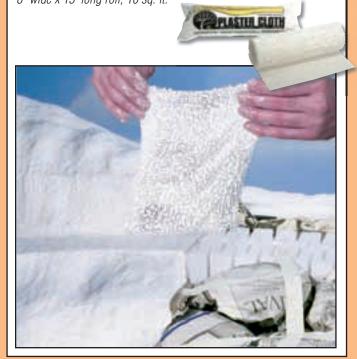

#### Plaster Cloth<sup>‡</sup> C1203

A simple, convenient and lightweight way to create a durable terrain shell. Just wad newspaper and stack to

form desired terrain areas. Hold the wads in place with masking tape. Dip Plaster Cloth in water and smooth over terrain areas. The Plaster Cloth will dry to a hard shell.

8" wide x 15' long roll, 10 sq. ft.

#### Plaster Cloth<sup>‡</sup> C1203

There is no easier, more convenient or lightweight way to create a durable shell or terrain base. This plaster-coated cloth is designed for terrain modeling. It is used to form a hard shell that easily accepts coloring, plaster castings and landscape materials. It is also used to fill in terrain gaps and sculpt around terrain features. 8" wide x 15' long roll, 10 sq. ft.