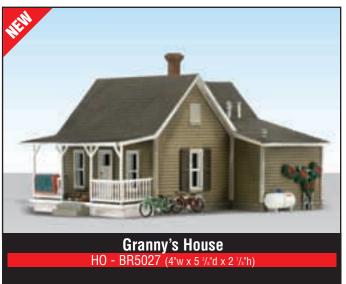

Assorted Worker Set HO - A2052 N - A2062



Assorted Figure Set HO - A2053 N - A2063



#### Scenic Accents® Glue<sup>‡</sup> A198

This adhesive is specially formulated for attaching Scenic Accents or other types of figures to a layout. Scenic Accents Glue stays tacky and allows for repositioning, without having to reapply glue each time. Sand glue points and apply glue. Let dry until clear and tacky, then place on layout. A brush applicator is included.

1.25 fl. oz.



#### Gentle Grips® A200

This unique tweezer is used for positioning Scenic Accents or any scale figures that fit in the tweezer head. The protective tips will not damage figures. Gentle Grips come in a handy storage tube and feature non-slip grips.

6 inch tines







N and HO Scale Built-&-Ready® Structures











Harrison's Hardware

HO - BR5022 (4  $^{3}/_{4}$ "w x 3  $^{3}/_{4}$ "d x 4  $^{1}/_{2}$ "h)



**Dansbury Depot** HO - BR5023 (7 '/²'w x 5 '/²'d x 4"h)



**Corner Emporium** 

HO - BR5024 (4 1/4 "w x 2 3/4" d x 4 1/4 "h)



Fill'er Up & Fix'er HO - BR5025 (6"w x 5 3/6"d x 2 3/6"h) N - BR4922 (3 3/6"w x 2 3/6"d x 1 3/6"h)



Clyde & Dale's Barrel Factory H0 - BR5026 (6 %"w x 5 %"d x 4 %"h)



# N and HO Scale AutoScenes®

AutoScenes have been finely crafted and custom painted to depict realism. They add life, color, interest and authenticity to any layout scene or diorama. Not just automobiles, but real figures and accessories that capture the '40s and '50s era. These are true 1:160 N scale and 1:87 HO scale models.































































# **WA