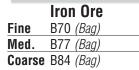

#### Ballast\*

Ballast is the rock used to hold real railroad ties in place. Our Ballast is great for modeling this effect and making gravel roads on your layout. It is available in several colors and sizes. Mix and match for a realistic effect. The product is lightweight and easy to use. Attach with Scenic Cement. Bags 18 cu. in. (Gray Blend 45 cu. in.)/Shaker 50 cu. in.

# GRADES

Fine

Medium

COLORS

Coarse

Buff

B73 (Bag)

B80 (Bag)

Coarse B87 (Bag)

B1373 (Shaker)

B1380 (Shaker)

B1387 (Shaker)

Fine

Med.

Light Gray

Fine B74 (Bag)
B1374 (Shaker)

Med. B81 (Bag)
B1381 (Shaker)

Coarse B88 (Bag) B1388 (Shaker)

 Gray

 Fine
 B75 (Bag)

 B1375 (Shaker)

 Med.
 B82 (Bag)

 B1382 (Shaker)

Coarse B89 (Bag)
B1389 (Shaker)

 Pour Ballast down the center of the track. Spread with a dry paintbrush. Brush Ballast off ties and rails.

2. Apply Scenic Cement with an eyedropper or gently spray. Clean rails thoroughly.

Cinders

B76 (Bag) B1376 (Shaker)

B83 (Bag) B1383 (Shaker)

B1390 (Shaker)

Coarse B90 (Bag)

| BUADESPOTESCO PROGRAMA |                       |  |
|------------------------|-----------------------|--|
|                        | Gray Blend            |  |
| Fine                   | B1393 (Shaker)        |  |
| Med.                   | B94 (Bag, 45 cu. in.) |  |
|                        | B1394 (Shaker)        |  |

Coarse B1395 (Shaker)

| SCALE REFERENCE CHART: BALLAST |           |           |           |
|--------------------------------|-----------|-----------|-----------|
| SCALE                          | FINE      | MEDIUM    | COARSE    |
| Z                              | 2.2"-7.3" | 7.3"-11"  | 11"-18.3" |
| N                              | 1.6"-5.3" | 5.3"-8"   | 8"-13.3"  |
| Н0                             | .9"-2.9"  | 2.9"-4.3" | 4.4"-7.2" |
| S                              | .6"-2.1"  | 2.1"-3.2" | 3.2"-5.3" |
| 0                              | .5"-1.6"  | 1.6"-2.4" | 2.4"-3.9" |
| 1                              | .3"-1"    | 1.1"-1.6" | 1.6"-2.6" |
| C                              | 2/I"_ Q"  | Q"_1 O"   | 1 2"_1 0" |