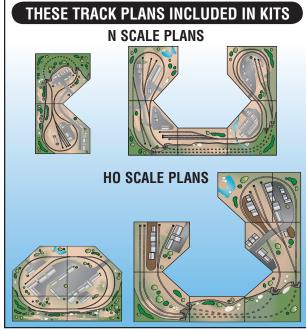

# Build the Layout of your Dreams...One Module at a Time

The Mod-U-Rail® System gives you the freedom and convenience to build the layout of your dreams: one module at a time! This system consists of module kits which can be bolted together to create a layout of any size, in most any scale. They can also be used to add on to an existing layout. Whether you are creating a layout for your home, starting a module club or building a layout with friends, you can build a module in a couple of evenings. Everything is included in the kit, except track.

- All materials needed to build these modules, including landscaping
- · Works with all track brands
- No expensive power tools, complicated calculations or dusty mess
- Design your own track plan or use a plan included in kit
- Easy bolt-together system
- Save over 30% on items purchased separately

**FREE Module Kit** - Purchase any five Straight and Corner Kits to receive a FREE Straight Module Kit (ST4801). Complete details on box.

Corner Module Kit\*
ST4802

• 36 x 36-inch module

• Can also be built as a square