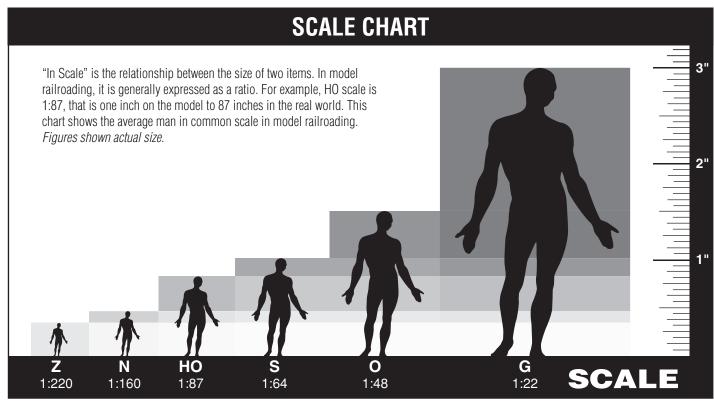

# N, HO, O and G Scale Scenic Accents®

This collection of N, HO, O and G scale figures, animals and accessories have been sculpted with detail and are hand-painted. Each piece exudes personality created by the craftsman, and is a work of art at an affordable price. Their natural charm will steal the show. To attach, apply Scenic Accents® Glue and set in place with Gentle Grips® (page 49).