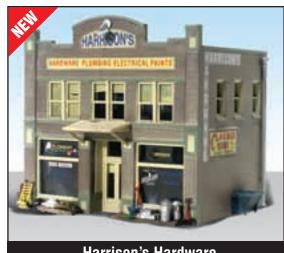

6 inch tines

N and HO Scale Built-&-Ready® Structures

Harrison's Hardware

HO - BR5022 (4  $^{3}/_{4}$ "w x 3  $^{3}/_{4}$ "d x 4  $^{1}/_{2}$ "h)

**Dansbury Depot** HO - BR5023 (7 '/²'w x 5 '/²'d x 4"h)

**Corner Emporium** 