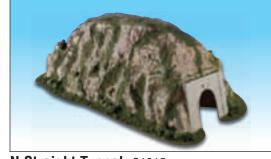

#### **Tunnels**

There are four ready-to-set tunnels: one straight and one curved, in both N and HO scale. All tunnels have molded-in portals at each end.

#### **Rocky Ridges**

There are two sizes: small and large. They can be placed near a road as a roadcut or next to a track as a rocky embankment. Great for gaming.

**HO Straight Tunnel** C1310 (26" L x 16 ½" W x 8" H, portal opening 2 ¾" W x 3 ½" H)