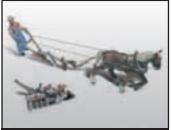

Plow, Disc, Horse and Man D210 (3 1/8" diameter x 3/4" tall)

**2 Tractors** (1929-1938) D211 (1 3/8" long x 7/8" tall each)

**3 Fuel Stands** D212 *(3 1/4" long x 1 3/4" tall)* 

**Smokehouse**D213 (2 1/2" diameter x 1 3/8" tall)