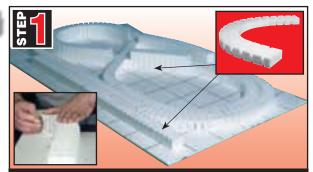

# BUILD A LAYOUT IN 5 EASY STEPS

NO Expensive Power Tools
NO Dusty Mess
NO Complicated Calculations
NO Experience Necessary

# SubTerrain Lightweight Layout System®

Woodland Scenics® has simplified the process. Build a layout fast and easy. SubTerrain is the most innovative foam system for building layouts for model trains. The revolutionary, high-density foam components of the SubTerrain System are extremely lightweight and easy to use. They require no expensive power tools, there is no dusty mess, no complicated calculations and most importantly, no experience is necessary.

#### Risers\*

Risers are easily flexed to form curves and can be used on a plywood or foam base. Use at least 2"

Risers to elevate your track. To install, butt sections tightly, pin in place with Foam Nails and attach with Low Temp Foam Glue or Foam Tack Glue. *Each piece is 2 1/2" wide x 24" long.* 