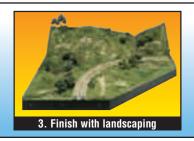

## **Landscaping System**

Landscaping adds color, texture and realism to terrain contours. The Landscaping System includes all the products needed for adding ground cover, plants and trees to a layout. Produce realistic scenery whether you are a beginner or advanced modeler. The products are formulated to mix and blend for ultimate realism. Each item is easy to use and virtually foolproof.