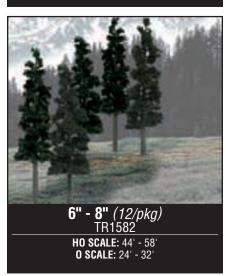

Medium Green

**PINE COLOR** 

**Conifer Green** 

**Forest Green** 

|           | REALISTIC TREE KITS       |        |         |          |         |        |
|-----------|---------------------------|--------|---------|----------|---------|--------|
| Decidu    | ous COLOR                 | QTY.   | N SCALE | HO SCALE | O SCALE | ITEM # |
| 3/4"-3"   | Light, Medium, Dark Green | 36/pkg | 10'-40' | 5'-22'   | 3'-12'  | TR1101 |
| 3"-5"     | Light, Medium, Dark Green | 14/pkg | 40'-67' | 22'-36'  | 12'-20' | TR1102 |
| 5"-7"     | Light, Medium, Dark Green | 7/pkg  | 67'-94' | 36'-51'  | 20'-28' | TR1103 |
| 3/4"-3"   | Medium Green              | 21/pkg | 10'-40' | 5'-22'   | 3'-12'  | TR1111 |
| 3"-7"     | Medium Green              | 6/pkg  | 40'-94' | 22'-51'  | 12'-28' | TR1112 |
| Pines     | COLOR                     | QTY.   | N SCALE | HO SCALE | O SCALE | ITEM # |
| 2 1/4"-4" | Conifer Green             | 42/pkg | 33'-53' | 18'-29'  | 10'-16' | TR1104 |
| 4"-6"     | Conifer Green             | 24/pkg | 53'-80' | 29'-44'  | 16'-24' | TR1105 |
| 6"-8"     | Conifer Green             | 16/pkg |         | 44'-58'  | 24'-32' | TR1106 |
| 2 1/2"-6" | Forest Green              | 24/pkg | 33'-80' | 18'-44'  | 10'-24' | TR1113 |