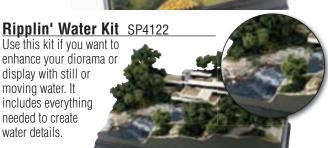

#### Realistic Water C1211

No mixing is required. Realistic Water pours directly from the bottle, is self-leveling and models lakes, ponds, rivers and more. It stays flexible and is water-soluble. Pour no more than 1/8" deep at a time and allow to dry thoroughly between layers. It dries clear in approximately 24 hours. The contents cover a 17" diameter area when poured to recommended depth of 1/8". *16 fl. oz.* 

Refer to page 5 for the River/Waterfall Learning Kit (LK955).

#### Water Effects<sup>‡</sup> C1212

Water Effects is a heavy-bodied product, which is moldable and will hold its shape. Create pond ripples, waterfalls or rapidly moving water. It dries clear in about 24 hours. 8 fl. oz.

Refer to page 5 for the River/Waterfall Learning Kit (LK955)

1. Apply Water Effects onto a nonstick surface.

3. When dry, peel off and place on layout.

2. Shape and texture with a toothpick to create desired effect.

4. Attach with Water Effects.