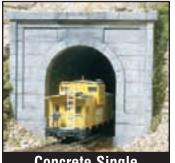

#### Tunnel Portals<sup>‡</sup>

Tunnel Portals are plaster castings that are easy to color with Earth Colors Liquid Piaments. They come in single or double track widths.

#### Concrete Single

C1252 - HO Scale (1 each) Outside: 5 3/8" x 4 7/8" Inside: 2 11/16" x 3 11/16"

C1152 - N Scale (2 each) Outside: 2 7/8" x 2 1/2" Inside: 1 7/16" x 1 7/8"

C1253 - HO Scale (1 each) Outside: 6 1/16" x 5 5/16" Inside: 2 3/4" x 3 3/4"