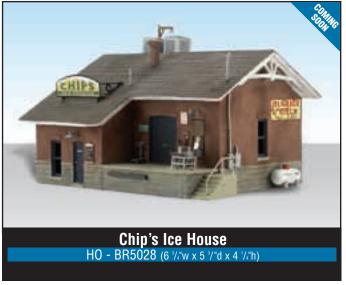

2061



Assorted Worker Set HO - A2052 N - A2062



Assorted Figure Set HO - A2053 N - A2063



#### Scenic Accents® Glue<sup>‡</sup> A198

This adhesive is specially formulated for attaching Scenic Accents or other types of figures to a layout. Scenic Accents Glue stays tacky and allows for repositioning, without having to reapply glue each time. Sand glue points and apply glue. Let dry until clear and tacky, then place on layout. A brush applicator is included.

1.25 fl. oz.



#### Gentle Grips® A200

This unique tweezer is used for positioning Scenic Accents or any scale figures that fit in the tweezer head. The protective tips will not damage figures. Gentle Grips come in a handy storage tube and feature non-slip grips.

6 inch tines







N and HO Scale Built-&-Ready® Structures











Harrison's Hardware

HO - BR5022 (4  $^{3}/_{4}$ "w x 3  $^{3}/_{4}$ "d x 4  $^{1}/_{2}$ "h)



**Dansbury Depot** HO - BR5023 (7 '/²'w x 5 '/²'d x 4"h)



**Corner Emporium** 

HO - BR5024 (4 1/4 "w x 2 3/4" d x 4 1/4 "h)



Fill'er Up & Fix'er HO - BR5025 (6"w x 5 3/6"d x 2 3/6"h) N - BR4922 (3 3/6"w x 2 3/6"d x 1 3/6"h)



Clyde & Dale's Barrel Factory H0 - BR5026 (6 %"w x 5 %"d x 4 %"h)



# N and HO Scale AutoScenes®

AutoScenes have been finely crafted and custom painted to depict realism. They add life, color, interest and authenticity to any layout scene or diorama. Not just automobiles, but real figures and accessories that capture the '40s and '50s era. These are true 1:160 N scale and 1:87 HO scale models.































































#