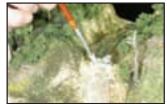

#### Talus (Rock Debris)\*

Everywhere there is a rock face, an outcropping of rocks or a road cut, there is rock debris of various sizes and shades. Talus is a light-weight material used for modeling rock debris. Just sprinkle on some Talus and secure with a 50/50 mixture of Scenic Glue and water. Intermix grades and blend shades for the most realism. Modify Talus colors with Earth Colors Liquid Pigments, if desired. 25 cu. in.