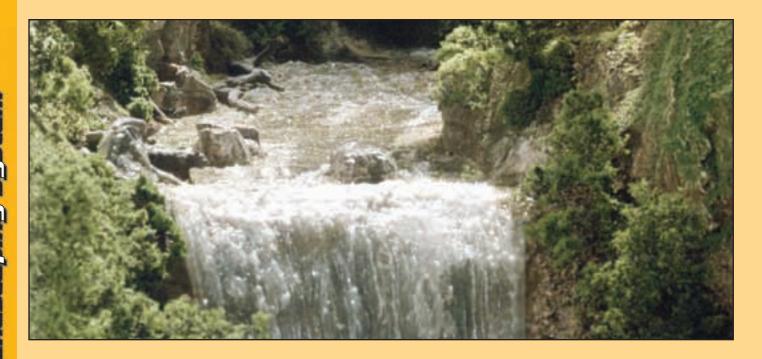

#### Realistic Water C1211

No mixing is required. Realistic Water pours directly from the bottle, is self-leveling and models lakes, ponds, rivers and more. It stays flexible and is water-soluble. Pour no more than 1/8" deep at a time and allow to dry thoroughly between layers. It dries clear in approximately 24 hours. The contents cover a 17" diameter area when poured to recommended depth of 1/8". *16 fl. oz.* 

Refer to page 5 for the River/Waterfall Learning Kit (LK955).

#### Water Effects<sup>‡</sup> C1212

Water Effects is a heavy-bodied product, which is moldable and will hold its shape. Create pond ripples, waterfalls or rapidly moving water. It dries clear in about 24 hours. 8 fl. oz.

Refer to page 5 for the River/Waterfall Learning Kit (LK955)

1. Apply Water Effects onto a nonstick surface.

3. When dry, peel off and place on layout.

2. Shape and texture with a toothpick to create desired effect.