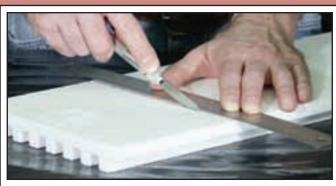

#### Foam Knife ST1433

The Foam Knife comes with a 2-inch replaceable blade that is ideal for cutting thick pieces of foam.

1 knife/pkg.

#### Foam Knife Blades ST1434

Replacement blades for Foam Knife. *4 blades/pkg.* 

#### **Hot Wire Foam Cutter** ST1435

The Hot Wire Foam Cutter has adjustable collars, allowing for clean, accurate cuts in foam. It has a cutting

path that is 4 1/2" wide and 6" deep. Woodland Scenics recommends using this cutter only on SubTerrain white foam, which emits no toxic fumes. Only use the special Nichrome replacement wire. Add versatility to your Foam Cutter with the Bow & Guide (Bow & Guide and Replacement Wire shown below).