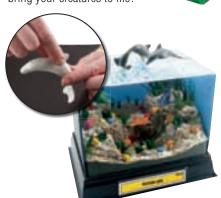

# Mini-Scene®

To add humor and realism to your layout, create these delightful Mini-Scenes in HO scale. Complete kits contain lead-free metal castings and landscaping materials. Assemble and then finish with our Pewter Patina or Paint Set. Miniature scene collectors will enjoy building and finishing these scenes. We recommend using super glue or a two-part epoxy to assemble Mini-Scenes. *All scenes designed to fit in Glass Display Dome and Base (3" diameter x 41/4" high).* 