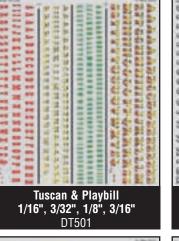

#### Letters, Lines and Numbers

Add graphic touches and create your own custom signs with Dry Transfer letters, lines and numbers. DT501-DT512, DT515

Application is as simple as positioning the Dry Transfer in the desired area, rubbing gently on the back and slowly peeling away the carrier sheet.

DT510 (Black-DT509)

(1/16", 3/32", 1/8", 3/16") DT512 (Black-DT511)

Stripes-Red\* (1/64", 1/32", 1/16") DT515

Gothic Outline & Sign Painter 5/16", 3/16" DT503

R.R. Roman Red/Gold 1/16", 3/32", 1/8", 3/16" DT504