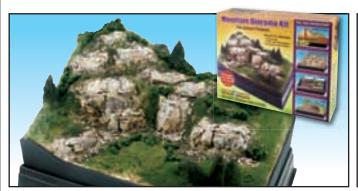

# Mountain Valley® Scenery Kit S928 This kit takes your flat board layout, with only a track, and brings it to life. It includes all the necessary landscaping material and detailed, illustrated instructions to make tunnels and terrain profiles. • Covers a 4 x 8-foot area • Designed for HO scale, adapts to N or O • Over 24 products included • Teaches terrain and landscaping techniques Train, track, buildings and vehicles not included.