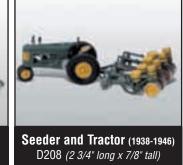

Plow, Disc, Horse and Man D210 (3 1/8" diameter x 3/4" tall)

**2 Tractors** (1929-1938) D211 (1 3/8" long x 7/8" tall each)

**3 Fuel Stands** D212 *(3 1/4" long x 1 3/4" tall)* 

**Smokehouse**D213 (2 1/2" diameter x 1 3/8" tall)