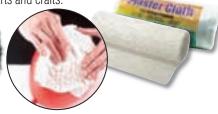

#### Plaster Cloth<sup>‡</sup> C1203

A simple, convenient and lightweight way to create a durable terrain shell. Just wad newspaper and stack to

form desired terrain areas. Hold the wads in place with masking tape. Dip Plaster Cloth in water and smooth over terrain areas. The Plaster Cloth will dry to a hard shell.

8" wide x 15' long roll, 10 sq. ft.