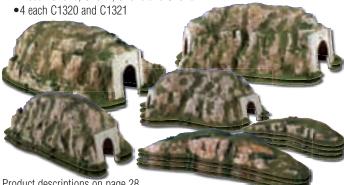

## **Ready Landforms**

These Ready Landforms are preformed and durable. Because they are already landscaped, they easily blend with any layout. Just set and go! Their portability makes them ideal for gaming. Ready Landforms also stack for space-saving storage. Tunnels and Rocky Ridges are the perfect complements to ReadyGrass Vinyl Mats.

#### **Tunnels**

There are four ready-to-set tunnels: one straight and one curved, in both N and HO scale. All tunnels have molded-in portals at each end.

#### **Rocky Ridges**

There are two sizes: small and large. They can be placed near a road as a roadcut or next to a track as a rocky embankment. Great for gaming.

**HO Straight Tunnel** C1310 (26" L x 16 ½" W x 8" H, portal opening 2 ¾" W x 3 ½" H)

**N Straight Tunnel** C1315 (14 ½" L x 9 ½" W x 5" H, portal opening 1 %" W x 1 ¾" H)

**HO Curved Tunnel** C1311 (25 <sup>3</sup>/<sub>4</sub>" L x 15 <sup>1</sup>/<sub>2</sub>" W x 8" H, portal opening 2 <sup>3</sup>/<sub>4</sub>" W x 3 <sup>5</sup>/<sub>8</sub>" H)

**N Curved Tunnel** C1316 (16 ½" L x 10" W x 5" H, portal opening 1 3%" W x 1 3¼" H)

**Rocky Ridge Large** C1320 (25" L x 9" W x 3 1/2" H)

**Rocky Ridge Small** C1321 (14 1/2" L x 6" W x 1 3/4" H)