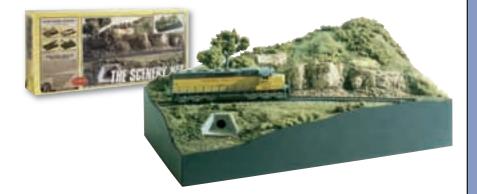

# Mountain Valley® Scenery Kit S928 This kit takes your flat board layout, with only a track, and brings it to life. It includes all the necessary landscaping material and detailed, illustrated instructions to make tunnels and terrain profiles. • Covers a 4 x 8-foot area • Designed for HO scale, adapts to N or O • Over 24 products included • Teaches terrain and landscaping techniques Train, track, buildings and vehicles not included.