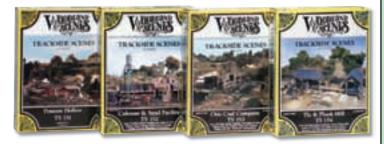

# **Trackside Scenes**

Trackside Scenes are designed specifically for the modeler who wants the utmost in fine quality craftsmanship, intricate detail and authenticity. These kits are probably different than any you have previously constructed. These are not simply models of a single item, but of a complete scene. Each HO scale kit contains over 70 highly detailed, lead-free, metal castings. Includes trees, turf, Foliage and all the accessories necessary to complete a scene covering up to 200 square inches. Paint with our Mini-Scene® Paint Set (M125, with 12 assorted colors). Any layout will benefit from the addition of

one or more of these scenes. We recommend using super glue or a two-part epoxy to assemble Trackside Scenes.

#### Tie & Plank Mill TS154 (shown above)

This small, steam-powered sawmill and dipping shed converted raw timber into ties and planks to supply the needs of local rail lines. 18" x 8" scene

#### Possum Hollow TS151

An abandoned caboose has been converted to a home for a backwoods family. The piles of accumulated junk add to the whimsey of the scene.  $9" \times 8" scene$ 

#### Caboose & Sand Facility TS152

This is a common sight found around railroad yards. The sand tower supplies the locomotives' needs while the storage shed keeps the caboose well-stocked. 9" x 8" scene

Otis Coal Company TS153

Private coal companies like this were found along spur lines throughout the United States. Such facilities served as the link between the long coal trains and the consumer. 18" x 8" scene