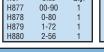

| Flat I |       | - www  | WW   |
|--------|-------|--------|------|
| Screv  |       |        |      |
| No.    | Size  | Length | Qty. |
| H841   | 00-90 | 1/8"   | 5    |
| H842   | 00-90 | 1/4"   | 5    |
| H843   | 00-90 | 3/8"   | 5    |
| H844   | 00-90 | 1/2"   | 5    |
| H845   | 0-80  | 1/8"   | 5    |
| H846   | 0-80  | 1/4"   | 5    |
| H847   | 0-80  | 3/8"   | 5    |
| H848   | 0-80  | 1/2"   | 5    |
| H849   | 1-72  | 1/8"   | 5    |
| H850   | 1-72  | 1/4"   | 5    |
| H851   | 1-72  | 3/8"   | 5    |
| H852   | 1-72  | 1/2"   | 5    |
| H853   | 2-56  | 1/8"   | 5    |
| H854   | 2-56  | 1/4"   | 5    |
| H855   | 2-56  | 3/8"   | 5    |
| H856   | 2-56  | 1/2"   | 5    |
|        |       |        |      |