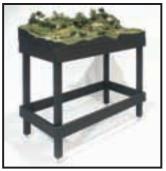

# Mod-U-Rail® Kit Stands

These are the perfect stands for your Mod-U-Rail System. Each module has its own stand. The stands are ready to assemble with all the necessary hardware. Each stand is 35 1/2" tall with predrilled holes and adjustable feet, which allow you to level the stand. It also includes bolts to join the stands together in numerous configurations. Once built, you will have a sturdy display for your modules which can be painted for a finished look!

Available on our Web site www.woodlandscenics.com

Straight Module Kit Stand ST4790 18" x 36" x 35 1/2" - 22 lbs.

**Corner Module Kit Stand** ST4791 36" x 36" x 35 1/2" - 27 lbs.

36" x 36" x 35 1/2" - 26 lbs.