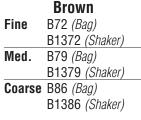

#### Ballast\*

Ballast is the rock used to hold real railroad ties in place. Our Ballast is great for modeling this effect and making gravel roads on your layout. It is available in several colors and sizes. Mix and match for a realistic effect. The product is lightweight and easy to use. Attach with Scenic Cement. Bags 18 cu. in. (Gray Blend 45 cu. in.)/Shaker 50 cu. in.

# GRADES

Fine

Medium

COLORS

Coarse

Buff

B73 (Bag)

B80 (Bag)

Coarse B87 (Bag)

B1373 (Shaker)

B1380 (Shaker)

B1387 (Shaker)

Fine

Med.

Light Gray

Fine B74 (Bag)
B1374 (Shaker)

Med. B81 (Bag)
B1381 (Shaker)

Coarse B88 (Bag) B1388 (Shaker)

 Gray

 Fine
 B75 (Bag)

 B1375 (Shaker)

 Med.
 B82 (Bag)

 B1382 (Shaker)

Coarse B89 (Bag)
B1389 (Shaker)

 Pour Ballast down the center of the track. Spread with a dry paintbrush. Brush Ballast off ties and rails.

2. Apply Scenic Cement with an eyedropper or gently spray. Clean rails thoroughly.

Cinders

B76 (Bag) B1376 (Shaker)

B83 (Bag) B1383 (Shaker)

B1390 (Shaker)

Coarse B90 (Bag)

| BUADESPOTESCO PROGRAMA |                       |  |
|------------------------|-----------------------|--|
|                        | Gray Blend            |  |
| Fine                   | B1393 (Shaker)        |  |
| Med.                   | B94 (Bag, 45 cu. in.) |  |
|                        | B1394 (Shaker)        |  |

Coarse B1395 (Shaker)

| SCALE REFERENCE CHART: BALLAST |           |           |           |
|--------------------------------|-----------|-----------|-----------|
| SCALE                          | FINE      | MEDIUM    | COARSE    |
| Z                              | 2.2"-7.3" | 7.3"-11"  | 11"-18.3" |
| N                              | 1.6"-5.3" | 5.3"-8"   | 8"-13.3"  |
| Н0                             | .9"-2.9"  | 2.9"-4.3" | 4.4"-7.2" |
| S                              | .6"-2.1"  | 2.1"-3.2" | 3.2"-5.3" |
| 0                              | .5"-1.6"  | 1.6"-2.4" | 2.4"-3.9" |
| 1                              | .3"-1"    | 1.1"-1.6" | 1.6"-2.6" |
| C                              | 2/I"_ Q"  | Q"_1 O"   | 1 2"_1 0" |