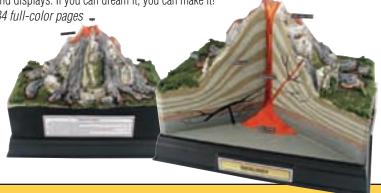

#### Mold-A-Scene Plaster C1202

This plaster material can be shaped like modeling clay, but sets like plaster. It can also be used as a texturizing compound. Its longer setting time allows a modeler to add terrain contours to new or existing scenery. It is excellent for dioramas, layouts and models, as well as volcanoes and other school projects. Dries overnight.

# Mountain Valley® Scenery Kit S928 This kit takes your flat board layout, with only a track, and brings it to life. It includes all the necessary landscaping material and detailed, illustrated instructions to make tunnels and terrain profiles. • Covers a 4 x 8-foot area • Designed for HO scale, adapts to N or O • Over 24 products included • Teaches terrain and landscaping techniques Train, track, buildings and vehicles not included.

- For any subject Social Studies, Math, Science, Language Arts, History, etc!
- For any student preschool to high school, college and beyond!

• For any project – volcanoes, masks, Indian villages, storybooks, mobiles, missions, pyramids and much more!