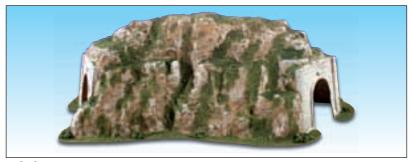

#### **Tunnels**

There are four ready-to-set tunnels: one straight and one curved, in both N and HO scale. All tunnels have molded-in portals at each end.

**N Straight Tunnel** C1315 (14 ½" L x 9 ½" W x 5" H, portal opening 1 %" W x 1 ¾" H)

**HO Curved Tunnel** C1311 (25 <sup>3</sup>/<sub>4</sub>" L x 15 <sup>1</sup>/<sub>2</sub>" W x 8" H, portal opening 2 <sup>3</sup>/<sub>4</sub>" W x 3 <sup>5</sup>/<sub>8</sub>" H)