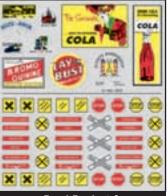

Tavern, Gas Station & **Commercial Signs** DT551

DT552

Depot, R.E.A. & Advertising Signs DT553

**Product & Advertising Signs** DT554

Road Product & Burma-Shave Signs DT555

Assorted Logos & Advertising Signs DT556

Data Warning Labels & Commercial Signs DT557

**Assorted Products & Business Signs** DT559

Crate Labels & **Warning Signs** DT560

1960's Signs & Posters DT561

1950's Signs & Posters DT562

DT563

Expertly detail your box cars with the logos, heralds

## **Hob-Bits®**

These are high-quality brass machine screws, nuts and washers. The machine screws come in four sizes and four different styles. They are the ideal precision fasteners for countless hobby projects. Hob-Bits tools include wrenches, taps and dies for all four sizes shown below.