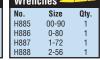

Size

Qty.

Dies

No.

| П | wasn | ers   | ~    |
|---|------|-------|------|
| П | No.  | Size  | Qty. |
| П | H891 | 00-90 | 5    |
| П | H892 | 0-80  | 5    |
| П | H893 | 1-72  | 5    |
| П | H894 | 2-56  | 5    |