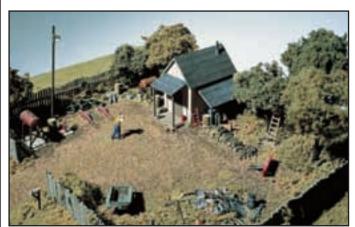

#### Smiley's Tow Service S130

This scene includes over 60 white metal castings. Seven trees, Foliage and turf are provided to make Smiley's a thriving enterprise. 7" x 9" scene