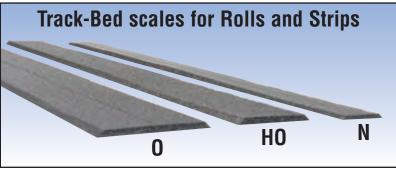

## Track-Bed<sup>†</sup>

This roadbed product provides a quiet, smooth train operation and absorbs irregularities on your layout. It gives you a high-quality, economical alternative to other roadbeds. Track-Bed requires no pre-soaking like cork, remains flexible and won't dry out or become brittle. It aligns well with cork on any layout and is available in Rolls, Strips, Sheets and Super Sheets. For an almost seamless application, use the 24-foot Rolls. All Track-Bed comes in N, HO and O scale.