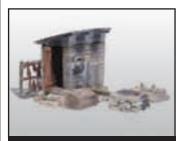

#### Possum Hollow TS151

An abandoned caboose has been converted to a home for a backwoods family. The piles of accumulated junk add to the whimsey of the scene.  $9" \times 8" scene$ 

#### Caboose & Sand Facility TS152

This is a common sight found around railroad yards. The sand tower supplies the locomotives' needs while the storage shed keeps the caboose well-stocked. 9" x 8" scene