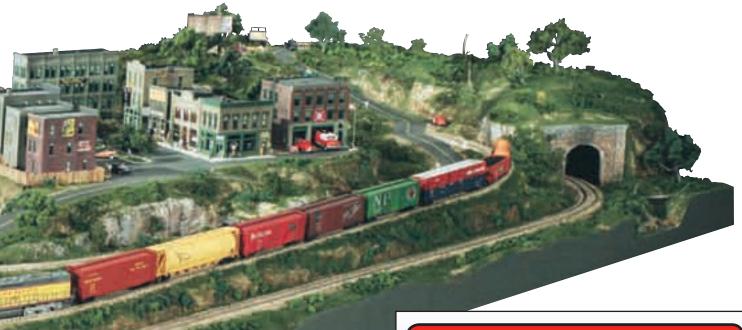

# Build a complete 4 x 8-foot layout with three easy-to-assemble kits

These kits are designed to interact, but can be used separately. Each kit includes detailed plans and instructions. When complete, the modeler will not only have a great layout but the knowledge to build more. A completed River Pass can be used independently, can be added to, or attached to an existing layout.