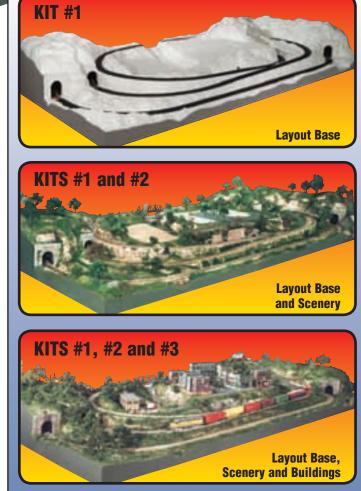

# Build a complete 4 x 8-foot layout with three easy-to-assemble kits

These kits are designed to interact, but can be used separately. Each kit includes detailed plans and instructions. When complete, the modeler will not only have a great layout but the knowledge to build more. A completed River Pass can be used independently, can be added to, or attached to an existing layout.

**Building Kits #3** S1487 These kits are a collection of 15 buildings, created with authenticity and fine detail. These include all

the detailed accessories and Dry Transfer Decals you'll need to detail the buildings on your layout. Use the included River Pass street plan, or create your own HO scale plan, using an existing layout.

- Over 200 detailed accessories
- 110 Dry Transfer Decals
- 20 signs and posters