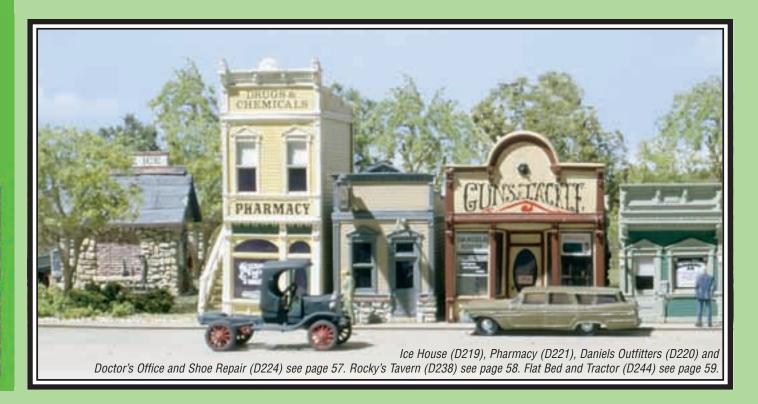

6 inch tines

N and HO Scale Built-&-Ready® Structures

Harrison's Hardware

HO - BR5022 (4  $^{3}/_{4}$ "w x 3  $^{3}/_{4}$ "d x 4  $^{1}/_{2}$ "h)

**Dansbury Depot** HO - BR5023 (7 '/²'w x 5 '/²'d x 4"h)

**Corner Emporium** 

HO - BR5024 (4 1/4 "w x 2 3/4" d x 4 1/4 "h)

Fill'er Up & Fix'er HO - BR5025 (6"w x 5 3/6"d x 2 3/6"h) N - BR4922 (3 3/6"w x 2 3/6"d x 1 3/6"h)

Clyde & Dale's Barrel Factory H0 - BR5026 (6 %"w x 5 %"d x 4 %"h)

**Grain Truck (1914 Diamond T)**D218 (3" long x 1 1/8" tall)

**Ice House**D219 (2 3/8" long x 2 1/2" tall)

**Daniels Outfitters**D220 (2 1/4" long x 2 5/8" tall)

**Pharmacy**D221 (3 1/4" long x 3 3/4" tall)

**Rocky's Tavern**D238 (3 1/8" long x 2 1/4" tall)

**Flag Depot**D239 (4 1/4" long x 2" tall)

**Tucker Brothers Machine Shop** D240 (3 3/8" long x 2 3/8" tall)

Branch Line Water Tower D241 (3 3/8" long x 3 3/4" tall)

Tank Truck (Diamond T)
D242 (2 1/2" long x 1" tall)

D244 (3 5/8" long x 1 1/8" tall)

D243 (3 1/4" long x 2" tall)

**Hyster Logging Cruiser and Tractor** D246 (4" long x 2" tall)

D247 (2 5/8" long x 1 1/2" tall)