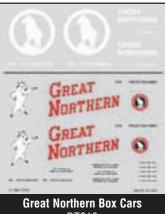

**Box Car** 

and reporting marks of individual railroads. DT558, DT601-DT611

While most other dry transfers come in one or maybe two colors, Woodland Scenics® Dry Transfer Decals are reproduced in full color.

Railroad Heralds\*\* DT558

Black/White HO Scale DT601

**Box Car Data-Gothic** Black/White HO Scale DT602

DT603

El Capitan/Super Chief DT604

Santa Fe Box Cars Shock Control/Ship & Travel DT605

Soft Touch/DF HO Scale DT606

BN and CB & Q Box Cars General Freight/Everywhere West DT607

Frisco Box Cars Ship IT on the Frisco/Frisco Fast Freight DT608

DT610

DT611