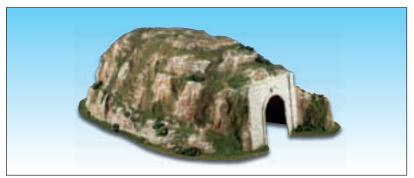

#### **Tunnels**

There are four ready-to-set tunnels: one straight and one curved, in both N and HO scale. All tunnels have molded-in portals at each end.

#### **Rocky Ridges**

There are two sizes: small and large. They can be placed near a road as a roadcut or next to a track as a rocky embankment. Great for gaming.

**HO Straight Tunnel** C1310 (26" L x 16 ½" W x 8" H, portal opening 2 ¾" W x 3 ½" H)

**N Straight Tunnel** C1315 (14 ½" L x 9 ½" W x 5" H, portal opening 1 %" W x 1 ¾" H)

**HO Curved Tunnel** C1311 (25 <sup>3</sup>/<sub>4</sub>" L x 15 <sup>1</sup>/<sub>2</sub>" W x 8" H, portal opening 2 <sup>3</sup>/<sub>4</sub>" W x 3 <sup>5</sup>/<sub>8</sub>" H)

**N Curved Tunnel** C1316 (16 ½" L x 10" W x 5" H, portal opening 1 3%" W x 1 3¼" H)

**Rocky Ridge Large** C1320 (25" L x 9" W x 3 1/2" H)

**Rocky Ridge Small** C1321 (14 1/2" L x 6" W x 1 3/4" H)