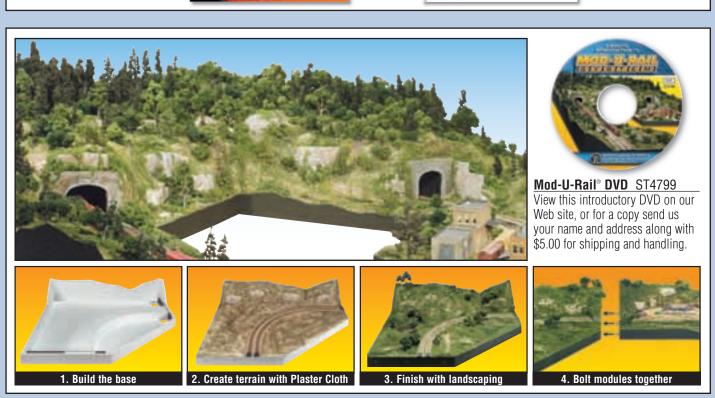

## See The Videos...Read The Books

Build models the easy way using Woodland Scenics® SubTerrain, Terrain and Landscaping Systems. Start with the SubTerrain Lightweight Layout System® which shows you how to build a complete layout in five easy steps without using power tools or complicated calculations. Move on to the basics of terrain modeling: valleys, hills, mountains and other natural features. Create realistic scenery by adding ground covers, trees, water features and other scenery details.

# SubTerrain Lightweight Layout System®

Woodland Scenics® has simplified the process. Build a layout fast and easy. SubTerrain is the most innovative foam system for building layouts for model trains. The revolutionary, high-density foam components of the SubTerrain System are extremely lightweight and easy to use. They require no expensive power tools, there is no dusty mess, no complicated calculations and most importantly, no experience is necessary.