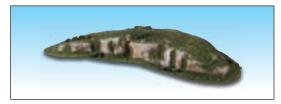

#### **Rocky Ridges**

There are two sizes: small and large. They can be placed near a road as a roadcut or next to a track as a rocky embankment. Great for gaming.

**HO Straight Tunnel** C1310 (26" L x 16 ½" W x 8" H, portal opening 2 ¾" W x 3 ½" H)

**N Curved Tunnel** C1316 (16 ½" L x 10" W x 5" H, portal opening 1 3%" W x 1 3¼" H)

**Rocky Ridge Large** C1320 (25" L x 9" W x 3 1/2" H)

**Rocky Ridge Small** C1321 (14 1/2" L x 6" W x 1 3/4" H)