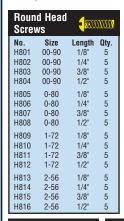

## **Hob-Bits®**

These are high-quality brass machine screws, nuts and washers. The machine screws come in four sizes and four different styles. They are the ideal precision fasteners for countless hobby projects. Hob-Bits tools include wrenches, taps and dies for all four sizes shown below.

| n 60u | 1111033  | порру             | proj         | U        |
|-------|----------|-------------------|--------------|----------|
|       | ter Hea  | ıd <mark>-</mark> | 12222        | ı        |
| Scre  | vs       | - Maria           | ercherereter | ı        |
| No.   | Size     | Length            | Qty.         | ı        |
| H821  | 00-90    | 1/8"              | 5            | ı        |
| H822  | 00-90    | 1/4"              | 5            | ı        |
| H823  | 00-90    | 3/8"              | 5            | ı        |
| H824  | 00-90    | 1/2"              | 5            | ı        |
| H825  | 0-80     | 1/8"              | 5            | ı        |
| H826  | 0-80     | 1/4"              | 5            | ı        |
| H827  | 0-80     | 3/8"              | 5            | ı        |
| H828  | 0-80     | 1/2"              | 5            | ı        |
| H829  | 1-72     | 1/8"              | 5            | ı        |
| H830  | 1-72     | 1/4"              | 5            | ı        |
| H831  | 1-72     | 3/8"              | 5            | ı        |
| H832  | 1-72     | 1/2"              | 5            | ı        |
| H833  | 2-56     | 1/8"              | 5            | ı        |
| H834  | 2-56     | 1/4"              | 5            | ı        |
| H835  | 2-56     | 3/8"              | 5            |          |
| H836  | 2-56     | 1/2"              | 5            |          |
|       | _ 00     |                   | -            | <u> </u> |
| lute  | <b>@</b> | Wr                | ench         | e c      |