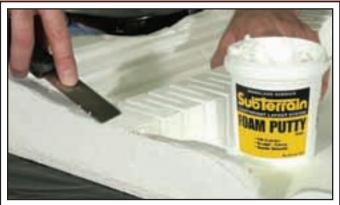

#### Foam Putty ST1447

Foam putty is non-shrinking, lightweight filling material that has the same characteristics as foam, and is used to fill cracks and gaps. 16 oz. vol./28 cu. in.