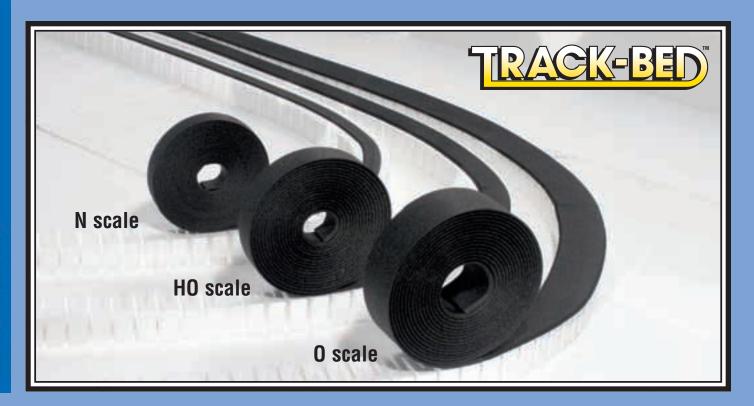

## Track-Bed<sup>†</sup>

This roadbed product provides a quiet, smooth train operation and absorbs irregularities on your layout. It gives you a high-quality, economical alternative to other roadbeds. Track-Bed requires no pre-soaking like cork, remains flexible and won't dry out or become brittle. It aligns well with cork on any layout and is available in Rolls, Strips, Sheets and Super Sheets. For an almost seamless application, use the 24-foot Rolls. All Track-Bed comes in N, HO and O scale.