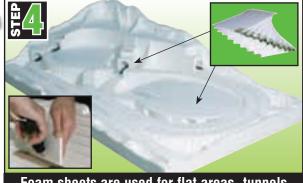

#### **Foam Sheets**

Use Foam Sheets to create flat areas for towns. Also use for tunnels, contour supports, plus layout and diorama bases. Build supports with

scrap foam to elevate the Foam Sheets and attach with Low Temp Foam Glue or Foam Tack Glue. The 1/4" sheet can be bent into a radius.

Each piece is 12" wide x 24" long.

Foam sheets are used for flat areas, tunnels and layout bases.