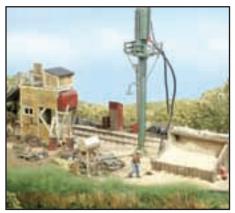

#### Caboose & Sand Facility TS152

This is a common sight found around railroad yards. The sand tower supplies the locomotives' needs while the storage shed keeps the caboose well-stocked. 9" x 8" scene