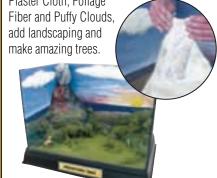

#### Plaster Cloth<sup>‡</sup> C1203

A simple, convenient and lightweight way to create a durable terrain shell. Just wad newspaper and stack to

form desired terrain areas. Hold the wads in place with masking tape. Dip Plaster Cloth in water and smooth over terrain areas. The Plaster Cloth will dry to a hard shell.

#### Plaster Cloth<sup>‡</sup> C1203

There is no easier, more convenient or lightweight way to create a durable shell or terrain base. This plaster-coated cloth is designed for terrain modeling. It is used to form a hard shell that easily accepts coloring, plaster castings and landscape materials. It is also used to fill in terrain gaps and sculpt around terrain features. 8" wide x 15' long roll, 10 sq. ft.