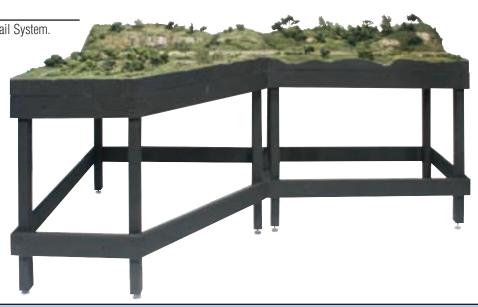

# Mod-U-Rail® Kit Stands

These are the perfect stands for your Mod-U-Rail System. Each module has its own stand. The stands are ready to assemble with all the necessary hardware. Each stand is 35 1/2" tall with predrilled holes and adjustable feet, which allow you to level the stand. It also includes bolts to join the stands together in numerous configurations. Once built, you will have a sturdy display for your modules which can be painted for a finished look!