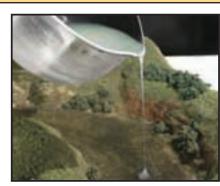

#### Realistic Water C1211

No mixing is required. Realistic Water pours directly from the bottle, is self-leveling and models lakes, ponds, rivers and more. It stays flexible and is water-soluble. Pour no more than 1/8" deep at a time and allow to dry thoroughly between layers. It dries clear in approximately 24 hours. The contents cover a 17" diameter area when poured to recommended depth of 1/8". *16 fl. oz.* 

Refer to page 5 for the River/Waterfall Learning Kit (LK955).