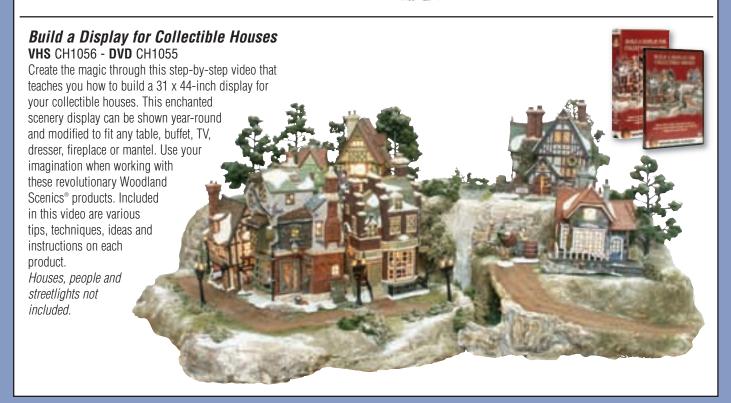

#### **Build a Display for Collectible Houses VHS** CH1056 - **DVD** CH1055

This step-by-step video teaches you how to build a 31 x 44-inch display for collectible houses. The display can be shown year-round and modified to fit any table, buffet, TV, dresser, fireplace opening or mantel.