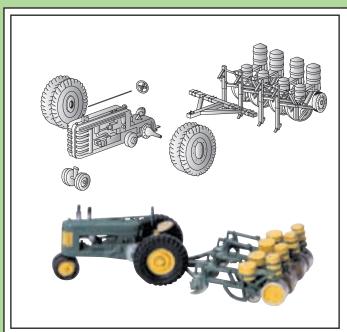

Plow, Disc, Horse and Man D210 (3 1/8" diameter x 3/4" tall)

**2 Tractors** (1929-1938) D211 (1 3/8" long x 7/8" tall each)

**3 Fuel Stands** D212 *(3 1/4" long x 1 3/4" tall)* 

**Smokehouse**D213 (2 1/2" diameter x 1 3/8" tall)

Tank Truck (Diamond T)
D242 (2 1/2" long x 1" tall)

D244 (3 5/8" long x 1 1/8" tall)

D243 (3 1/4" long x 2" tall)

**Hyster Logging Cruiser and Tractor** D246 (4" long x 2" tall)

D247 (2 5/8" long x 1 1/2" tall)