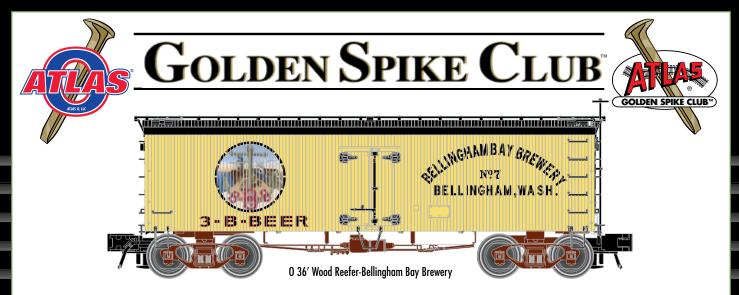

## THE MEMBERSHIP LEVELS:

**Primary:** Primary Membership allows you to remain part of the club without receiving the annual car, for \$30 in your selected scale.

**Deluxe:** Deluxe Membership includes all the club's perks, including the annual exclusive Club Car, for \$60 in O scale, \$50 for Industrial Rail (O-27) and \$45 in HO & N scales.