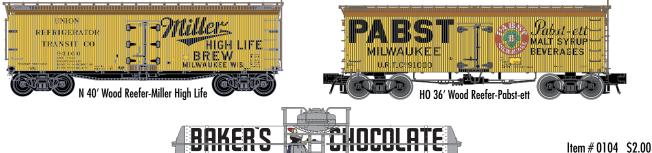

## THE MEMBERSHIP LEVELS:

**Primary:** Primary Membership allows you to remain part of the club without receiving the annual car, for \$30 in your selected scale.

**Deluxe:** Deluxe Membership includes all the club's perks, including the annual exclusive Club Car, for \$60 in O scale, \$50 for Industrial Rail (O-27) and \$45 in HO & N scales.