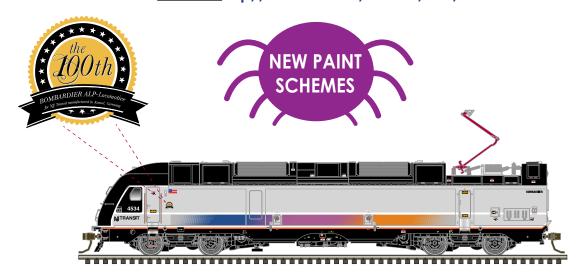

#### ATLAS MASTER® HO ALP-45DP LOCOMOTIVE

Ordering: http://shop.atlasrr.com/d-406-oct-2017-ho-scale-pre-orders.aspx Information: http://www.atlasrr.com/commuter/NJT2/

NJ TRANSIT "100th ALP Edition"

#### NJ TRANSIT

#### ALP-45DP FEATURES:

- Designed from prototype drawings and field research with the cooperation of NJ TRANSIT
- Illuminated directional LED headlight/ditchlights and red marker lights
- Pantograph (non-functioning) can be positioned up or down
- Five pole skewed armature motor with dual flywheels for optimum performance at all speeds
- Factory-applied railings, air horn, and antenna details
- Grab irons packed separately for customer application (includes drilling template)
- Equipped with Kadee® metal couplers

#### SILVER VERSION INCLUDES:

- 21-pin socket for DCC (decoder ready)
- Available space for speaker

#### **GOLD VERSION INCLUDES:**

- ESU LokSound decoder, supporting all DCC programming modes
- Flexible mapping of function keys F0 to F28
- A total of six DCC function outputs
- Follows all NMRA DCC standards and recommended practices