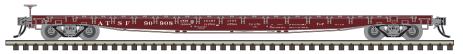

#### ATLAS MASTER® N 60' FLAT CAR

Ordering: http://shop.atlasrr.com/d-407-oct-2017-n-scale-pre-orders.aspx Information: http://www.atlasrr.com/NFreight/n60flatcar.htm

Cotton Belt

Santa Fe

**BNSF** 

Conrail

#### **ATLAS MASTER® N 60' FLAT CAR**

Ordering: http://shop.atlasrr.com/d-407-oct-2017-n-scale-pre-orders.aspx Information: http://www.atlasrr.com/NFreight/n60flatcar.htm

|                 |             | ESTIMATED ARRIVAL: 1st Quarter 2018 Arrival |               |
|-----------------|-------------|---------------------------------------------|---------------|
| ORDER IN PIECES | ITEM#       | ROAD NAME/ROAD NUMBER                       | MSRP/<br>Unit |
|                 | 50 003 922  | Undecorated                                 | \$24.95       |
|                 | 50 003 923  | BNSF 521000                                 | \$29.95       |
|                 | 50 003 924  | BNSF 521001                                 | \$29.95       |
|                 | 50 003 925  | BNSF 521002                                 | \$29.95       |
|                 | 50 003 926  | BNSF 521003                                 | \$29.95       |
|                 | 50 003 927  | Conrail 716395                              | \$29.95       |
|                 | 50 003 928  | Conrail 716389                              | \$29.95       |
|                 | 50 003 929  | Conrail 716399                              | \$29.95       |
|                 | 50 003 930  | Conrail 716409                              | \$29.95       |
|                 | 50 003 931  | Cotton Belt 85501                           | \$29.95       |
|                 | 50 003 932  | Cotton Belt 85520                           | \$29.95       |
|                 | 50 003 933  | Cotton Belt 85532                           | \$29.95       |
|                 | 50 003 934  | Cotton Belt 85543                           | \$29.95       |
|                 | 50 003 935  | Trailer Train+ 96017                        | \$29.95       |
|                 | 50 003 936  | Trailer Train+ 96027                        | \$29.95       |
|                 | 50 003 937  | Trailer Train+ 96145                        | \$29.95       |
|                 | 50 003 938  | Trailer Train+ 96298                        | \$29.95       |
|                 | 50 003 939  | Santa Fe 90908                              | \$29.95       |
|                 | 50 003 940  | Santa Fe 90939                              | \$29.95       |
|                 | 50 003 941  | Santa Fe 90960                              | \$29.95       |
|                 | 50 003 942  | Santa Fe 90981                              | \$29.95       |
|                 | 50 003 943  | Western Pacific 1841                        | \$29.95       |
|                 | 50 003 944  | Western Pacific 1844                        | \$29.95       |
|                 | 50 003 945  | Western Pacific 1847                        | \$29.95       |
|                 | 50 003 946  | Western Pacific 1850                        | \$29.95       |
|                 | TOTAL PIECI | ES ORDERED                                  |               |