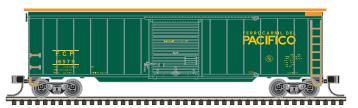

Atlantic Coast Line\*

Santa Fe

Boston & Maine

Ferrocarril Del Pacifico

Central of Georgia

Missouri Pacific

|                 |            | ESTIMATED ARRIVAL: 1st Quarter 2018 Arrival |               |
|-----------------|------------|---------------------------------------------|---------------|
| ORDER IN PIECES | ITEM#      | ROAD NAME/ROAD NUMBER                       | MSRP/<br>Unit |
|                 | 50 002 353 | Undecorated                                 | \$16.95       |
|                 |            | NEW PAINT SCHEMES                           |               |
|                 | 50 003 864 | Santa Fe 17227                              | \$24.95       |
|                 | 50 003 865 | Santa Fe 17288                              | \$24.95       |
|                 | 50 003 866 | Boston & Maine 77537                        | \$24.95       |
|                 | 50 003 867 | Boston & Maine 77560                        | \$24.95       |
|                 | 50 003 868 | Central of Georgia 1781                     | \$24.95       |
|                 | 50 003 869 | Central of Georgia 1808                     | \$24.95       |
|                 | 50 003 870 | Atlantic Coast Line* 35427                  | \$24.95       |
|                 | 50 003 871 | Atlantic Coast Line* 35542                  | \$24.95       |
|                 | 50 003 872 | Ferrocarril Del Pacifico 16550              | \$24.95       |
|                 | 50 003 873 | Ferrocarril Del Pacifico 16579              | \$24.95       |
|                 | 50 003 874 | Missouri Pacific 250291                     | \$24.95       |
|                 | 50 003 875 | Missouri Pacific 250318                     | \$24.95       |
|                 | 50 003 876 | Northern Pacific "Share In Freedom" 31007   | \$24.95       |
|                 | 50 003 877 | Northern Pacific "Share In Freedom" 31555   | \$24.95       |
|                 | TOTAL PIEC | ES ORDERED                                  |               |