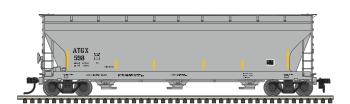

| MBTA 1812 Cab Car, 751 Coach (trailer), 766 Coach (trailer) | \$310.85      |  |
|                 | TOTAL PIEC                                              | CES ORDERED                                                 |               |  |



Modern Commuter Cab & Trailer Three-Pack

Note: Paint scheme is accurate for similar cars operated by MBTA.

Note: MBTA price is different than other road names due to licensing fee.

Copyright MBTA 2017 Officially licensed by the MBTA



GUARANTEED PRE-ORDER DUE DATE: WEDNESDAY NOVEMBER 1<sup>ST</sup>, 2017



## **ATLAS MASTER® HO 4650 CENTERFLOW HOPPER**

Ordering: http://shop.atlasrr.com/d-406-oct-2017-ho-scale-pre-orders.aspx Information: http://www.atlasrr.com/HOFreight/ho4650e.htm





Royster



Cargill Salt



**BNSF Large Circle Cross** 



ATEL Leasing



Grand Trunk Western - NACC



ACFX Carbon Black\*\*

#### **FEATURES:**

- Etched metal roof walks
- Detailed brake gear
- Blackened metal wheels
- Accurate painting and printing
- 100-ton roller-bearing trucks and body mounted AccuMate couplers with screw-attached coupler pockets.

 $\label{eq:couplers} \textbf{AccuMate}^{\circledast} \ \textbf{couplers} \ \textbf{are made under license from AccuRail, Inc.}$ 

\*\*paint scheme is correct for cars of a similar prototype



ACFX Carbon Black\*\*



GUARANTEED PRE-ORDER DUE DATE: WEDNESDAY NOVEMBER 1st, 2017



## **ATLAS MASTER® HO 4650 CENTERFLOW HOPPER**

Ordering: http://shop.atlasrr.com/d-406-oct-2017-ho-scale-pre-orders.aspx Information: http://www.atlasrr.com/HOFreight/ho4650e.htm

|                 |            | ES