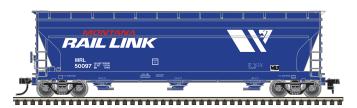

#### ATLAS MASTER® HO ALP-45DP LOCOMOTIVE

Ordering: http://shop.atlasrr.com/d-406-oct-2017-ho-scale-pre-orders.aspx Information: http://www.atlasrr.com/commuter/NJT2/

NJ TRANSIT "100th ALP Edition"

#### NJ TRANSIT

#### ALP-45DP FEATURES:

- Designed from prototype drawings and field research with the cooperation of NJ TRANSIT
- Illuminated directional LED headlight/ditchlights and red marker lights
- Pantograph (non-functioning) can be positioned up or down
- Five pole skewed armature motor with dual flywheels for optimum performance at all speeds
- Factory-applied railings, air horn, and antenna details
- Grab irons packed separately for customer application (includes drilling template)
- Equipped with Kadee® metal couplers