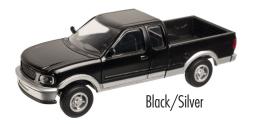

#### **MULTI-LEVEL CAB CAR FEATURES:**

- Illuminated directional LED headlight/ditchlights and red marker lights
- Interior includes seat details and LED illumination
- 21-pin plug for DCC
- Provision for mounting a speaker
- Separately applied air horn, antenna, lift lugs, end barriers, and rubber diaphragms
- Free-rolling metal wheels
- Equipped with Kadee® metal couplers
- 22" or higher track radius is required to run these cars.