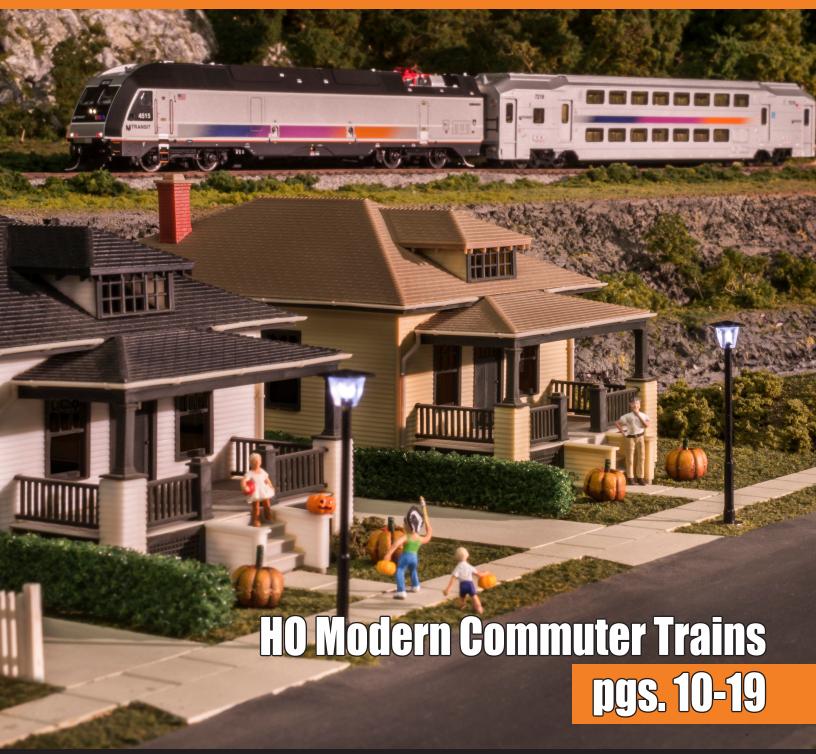

Octobers's edition of the ASMC is a treat (not a trick) for modelers of all scales. We're announcing the third run of HO Modern Commuter trains, featuring NJ TRANSIT, along with the ALL NEW GP39-2 and 60' Flat Cars in N Scale. In O scale, we're featuring new paint schemes on the 70 Ton Covered Hopper and our 20' Containers - you'll find all of those wonderful models and more inside, as well as arriving locomotives, rolling stock and track in all scales.

#### ATLAS MASTER® HO ALP-45DP LOCOMOTIVE

Ordering: http://shop.atlasrr.com/d-406-oct-2017-ho-scale-pre-orders.aspx Information: http://www.atlasrr.com/commuter/NJT2/

NJ TRANSIT "100th ALP Edition"

#### NJ TRANSIT

## Atlas HO scale NJ Transit commuter train

Over the last several years the sleek Bombardier ALP-45DP locomotive and matching multilevel trailers and cab cars have become a common sight for northern New Jersey-area commuters. Thanks to Atlas, fans of modern mass transit can add accurate models of these state-of-the-art trains to their HO scale fleets. Our product review samples included an ALP-45DP locomotive that came factory-equipped with a dual-mode ESU Lok-Sound Select decoder.

Prototype. Entering revenue service in 2012, the Bombardier ALP-45DP provides NJ Transit passengers a one-seat ride between New York City's electrified territory into Pennsylvania Station and NJT's various diesel-only lines. Previously, passengers had to change trains or wait while crews swapped an electric locomotive for a diesel-electric or vice versa.