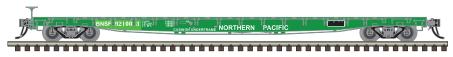

#### ATLAS MASTER® N 60' FLAT CAR

Ordering: http://shop.atlasrr.com/d-407-oct-2017-n-scale-pre-orders.aspx Information: http://www.atlasrr.com/NFreight/n60flatcar.htm

Cotton Belt

Santa Fe

**BNSF** 

Conrail

#### **ATLAS MASTER® N 60' FLAT CAR**

Ordering: http://shop.atlasrr.com/d-407-oct-2017-n-scale-pre-orders.aspx Information: http://www.atlasrr.com/NFreight/n60flatcar.htm

|                 |             | ESTIMATED ARRIVAL: 1st Quarter 2018 Arrival |               |
|-----------------|-------------|---------------------------------------------|---------------|
| ORDER IN PIECES | ITEM#       | ROAD NAME/ROAD NUMBER                       | MSRP/<br>Unit |
|                 | 50 003 922  | Undecorated                                 | \$24.95       |
|                 | 50 003 923  | BNSF 521000                                 | \$29.95       |
|                 | 50 003 924  | BNSF 521001                                 | \$29.95       |
|                 | 50 003 925  | BNSF 521002                                 | \$29.95       |
|                 | 50 003 926  | BNSF 521003                                 | \$29.95       |
|                 | 50 003 927  | Conrail 716395                              | \$29.95       |
|                 | 50 003 928  | Conrail 716389                              | \$29.95       |
|                 | 50 003 929  | Conrail 716399                              | \$29.95       |
|                 | 50 003 930  | Conrail 716409                              | \$29.95       |
|                 | 50 003 931  | Cotton Belt 85501                           | \$29.95       |
|                 | 50 003 932  | Cotton Belt 85520                           | \$29.95       |
|                 | 50 003 933  | Cotton Belt 85532                           | \$29.95       |
|                 | 50 003 934  | Cotton Belt 85543                           | \$29.95       |
|                 | 50 003 935  | Trailer Train+ 96017                        | \$29.95       |
|                 | 50 003 936  | Trailer Train+ 96027                        | \$29.95       |
|                 | 50 003 937  | Trailer Train+ 96145                        | \$29.95       |
|                 | 50 003 938  | Trailer Train+ 96298                        | \$29.95       |
|                 | 50 003 939  | Santa Fe 90908                              | \$29.95       |
|                 | 50 003 940  | Santa Fe 90939                              | \$29.95       |
|                 | 50 003 941  | Santa Fe 90960                              | \$29.95       |
|                 | 50 003 942  | Santa Fe 90981                              | \$29.95       |
|                 | 50 003 943  | Western Pacific 1841                        | \$29.95       |
|                 | 50 003 944  | Western Pacific 1844                        | \$29.95       |
|                 | 50 003 945  | Western Pacific 1847                        | \$29.95       |
|                 | 50 003 946  | Western Pacific 1850                        | \$29.95       |
|                 | TOTAL PIECI | ES ORDERED                                  |               |

Northern Pacific "Share In Freedom"

GUARANTEED PRE-ORDER DUE DATE: WEDNESDAY NOVEMBER 1<sup>51</sup>, 2017