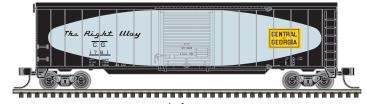

Atlantic Coast Line\*

Santa Fe

Boston & Maine

Ferrocarril Del Pacifico

Central of Georgia

Missouri Pacific

|                 |            | ESTIMATED ARRIVAL: 1st Quarter 2018 Arrival |               |
|-----------------|------------|---------------------------------------------|---------------|
| ORDER IN PIECES | ITEM#      | ROAD NAME/ROAD NUMBER                       | MSRP/<br>Unit |
|                 | 50 002 353 | Undecorated                                 | \$16.95       |
|                 |            | NEW PAINT SCHEMES                           |               |
|                 | 50 003 864 | Santa Fe 17227                              | \$24.95       |
|                 | 50 003 865 | Santa Fe 17288                              | \$24.95       |
|                 | 50 003 866 | Boston & Maine 77537                        | \$24.95       |
|                 | 50 003 867 | Boston & Maine 77560                        | \$24.95       |
|                 | 50 003 868 | Central of Georgia 1781                     | \$24.95       |
|                 | 50 003 869 | Central of Georgia 1808                     | \$24.95       |
|                 | 50 003 870 | Atlantic Coast Line* 35427                  | \$24.95       |
|                 | 50 003 871 | Atlantic Coast Line* 35542                  | \$24.95       |
|                 | 50 003 872 | Ferrocarril Del Pacifico 16550              | \$24.95       |
|                 | 50 003 873 | Ferrocarril Del Pacifico 16579              | \$24.95       |
|                 | 50 003 874 | Missouri Pacific 250291                     | \$24.95       |
|                 | 50 003 875 | Missouri Pacific 250318                     | \$24.95       |
|                 | 50 003 876 | Northern Pacific "Share In Freedom" 31007   | \$24.95       |
|                 | 50 003 877 | Northern Pacific "Share In Freedom" 31555   | \$24.95       |
|                 | TOTAL PIEC | ES ORDERED                                  |               |