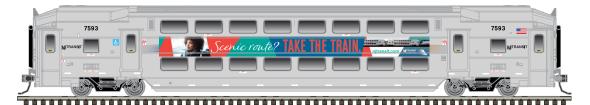

#### ATLAS HO MULTI-LEVEL TRAILERS W/ SAFETY SLOGANS

Ordering: http://shop.atlasrr.com/d-406-oct-2017-ho-scale-pre-orders.aspx Information: http://www.atlasrr.com/commuter/NJT2/

Multi-Level Trailer "Power Steering"

Multi-Level Trailer "Scenic Route"

Multi-Level Trailer "Cruise Control"

Multi-Level Trailer with Toilet "Hands Free"

These models feature crisp lettering and designs created directly from the prototypes's original artwork