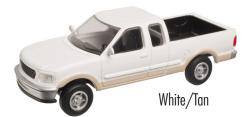

#### **MULTI-LEVEL CAB CAR FEATURES:**

- Illuminated directional LED headlight/ditchlights and red marker lights
- Interior includes seat details and LED illumination
- 21-pin plug for DCC
- Provision for mounting a speaker
- Separately applied air horn, antenna, lift lugs, end barriers, and rubber diaphragms
- Free-rolling metal wheels
- Equipped with Kadee® metal couplers
- 22" or higher track radius is required to run these cars.