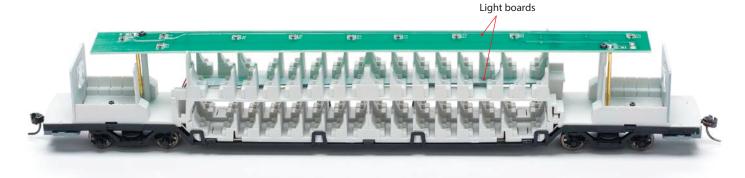

#### **MULTI-LEVEL TRAILER CARS FEATURES:**

- Designed from prototype drawings and field research with the cooperation of NJ TRANSIT
- Interior includes seat details and LED illumination
- Separately applied lift lugs, end barriers, and rubber diaphragms
- Free-rolling metal wheels
- Equipped with Kadee® metal couplers

#### MULTI-LEVEL CAB CAR FEATURES:

- Designed from prototype drawings and field research with the cooperation of NJ TRANSIT
- Illuminated directional LED headlight/ditchlights and red marker lights
- Interior includes seat details and LED illumination
- 21-pin plug for DCC
- Provision for mounting a speaker
- Separately applied air horn, antenna, lift lugs, end barriers, and rubber diaphragms
- Free-rolling metal wheels
- Equipped with Kadee® metal couplers
- 22" or higher track radius is required to run these cars.