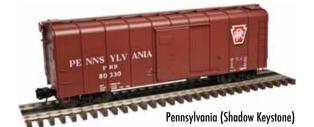

#### ATLAS TRAINMAN® N 50' SINGLE DOOR BOX CAR

<u>Ordering:</u> http://shop.atlasrr.com/d-407-oct-2017-n-scale-pre-orders.aspx <u>Information:</u> http://www.atlastrainman.com/NFreight/tmn50sdboxcar.htm

Atlantic Coast Line\*

Santa Fe

Boston & Maine

Ferrocarril Del Pacifico

Central of Georgia

Missouri Pacific

#### **FEATURES:**

- Diagonal panel roof
- Improved Dreadnaught ends
- 9' Youngstown Door
- 50-Ton friction bearing trucks w/ Accumate® couplers
- Crisp painting and printing

AccuMate® couplers are made under license from AccuRail, Inc.