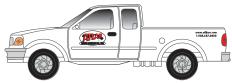

#### Additional cab car features

- 21-pin plug for DCC decoder
- · LED headlight, ditch lights, and markers
- Sound file available from ESU
- Speaker enclosure
- Weight: 7.3 ounces (.5 ounce too heavy per NMRA RP-20.1)

Both the top and bottom interior levels of the trailers and cab cars feature overhead lighting. Several surface-mount light-emitting diodes (LEDs) are attached along the length of each light board. All the cars' metal wheels pick up track power.

a lot of power to start moving on our DC test track. At 6V the lights turned on and diesel engine sounds started. At 7V the model rolled smoothly at 2 scale mph and accelerated to a 115 scale mph top speed at 12V. The locomotive headlights and markers operate automatically according to the direction of travel.