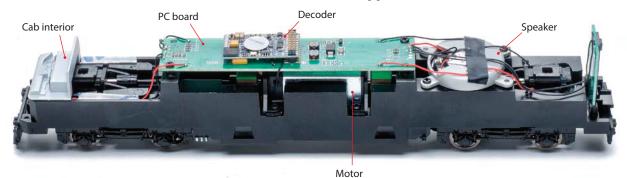

The Atlas locomotive's mechanism, including a dual-flyweel-equipped motor, ride on a heavy, die-cast metal chassis.

template snaps on the model's nose to ensure that the no. 80 holes that I had to drill were properly positioned. However, modelers should ignore the hole marked "06" on the top of the template; it has no corresponding part. Although the installation isn't too difficult, it's tedious. I would have preferred that all the details be factory installed.

Removing the press-fit Mechanism. locomotive body shell reveals a die-cast metal chassis. Driveshafts connect the dual-flywheel-equipped motor to the truck-mounted gearboxes. The main printed circuit (PC) board is attached to the frame above the motor.

The ESU LokSound Select decoder is plugged into a 21-pin plug atop the PC board. A well enclosed 28mm round speaker provides clear, undistorted sounds even at full volume.

The model's heavy frame and all-wheel-drive mechanism contribute to its 4 ounces of drawbar pull. The locomotive has more than enough power to haul a typical eight-car consist.