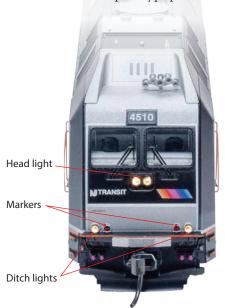

The Atlas ALP-45DP. The main dimensions of the Atlas model match those of the prototype, including the scale 44"-diameter wheels. The well-defined molded details, including grills

and fuel and sand filler hatches are properly placed according to prototype photos.

The model features many other separate, factory-applied detail parts, including windshield wipers, air horn, rooftop antenna, and cab door handrails.

The front handrails and grab irons are user-installed, as shown in a printed instruction sheet. The included drilling

#### Locomotive features

- All-wheel drive and electrical pickup
- DCC ready with 8-pin socket and 21-pin plug (DC version)
- Dual-mode ESU LokSound Select decoder that operates on DCC and DC layouts (DCC version)
- Kadee metal knuckle couplers at correct height
- · Light-emitting diode (LED) headlights, ditch lights, and marker lights
- Minimum curve radius: 22" (24" recommended)
- Weight: 1 pound 4.4 ounces