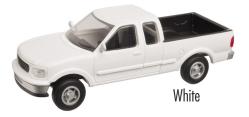

The cab car also features operating headlights, ditch lights, and markers. On DC layouts these lights operate according to direction. On a DCC layout the lights are always on, unless a decoder is installed.