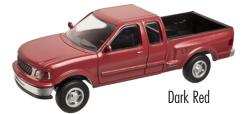

#### **MULTI-LEVEL CAB CAR FEATURES:**

- Illuminated directional LED headlight/ditchlights and red marker lights
- Interior includes seat details and LED illumination
- 21-pin plug for DCC
- Provision for mounting a speaker
- Separately applied air horn, antenna, lift lugs, end barriers, and rubber diaphragms
- Free-rolling metal wheels
- Equipped with Kadee® metal couplers
- 22" or higher track radius is required to run these cars.