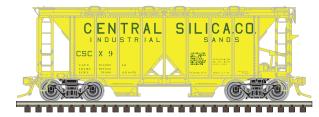

#### ATLAS MASTER® HO ALP-45DP LOCOMOTIVE

Ordering: http://shop.atlasrr.com/d-406-oct-2017-ho-scale-pre-orders.aspx Information: http://www.atlasrr.com/commuter/NJT2/

NJ TRANSIT "100th ALP Edition"

## **ATLAS MASTER® HO ALP-45DP LOCOMOTIVE & SETS**

Ordering: http://shop.atlasrr.com/d-406-oct-2017-ho-scale-pre-orders.aspx Information: http://www.atlasrr.com/commuter/NJT2/

|                 |                 | <u></u>                                                                                                          |               |
|-----------------|-----------------|------------------------------------------------------------------------------------------------------------------|---------------|
|                 |                 | ESTIMATED ARRIVAL: 2 <sup>nd</sup> Quarter 2018 Arrival                                                          |               |
| ORDER IN PIECES | SILVER<br>ITEM# | DESCRIPTION - SILVER                                                                                             | MSRP/<br>Unit |
|                 |                 | NEW ROAD NUMBERS                                                                                                 | <u> </u>      |
|                 | 10 002 821      | NJ TRANSIT 4509                                                                                                  | \$169.95      |
|                 | 10 002 822      | NJ TRANSIT 4512                                                                                                  | \$169.95      |
|                 | 10 002 823      | NJ TRANSIT 4518                                                                                                  | \$169.95      |
|                 |                 | NEW PAINT SCHEMES                                                                                                |               |
|                 | 10 002 824      | NJ TRANSIT "100th ALP Edition" 4534                                                                              | \$169.95      |
|                 | TOTAL PIEC      | CES ORDERED                                                                                                      |               |
|                 |                 | ESTIMATED ARRIVAL: 2 <sup>nd</sup> Quarter 2018 Arrival                                                          |               |
| ORDER IN PIECES | GOLD<br>ITEM#   | DESCRIPTION - GOLD                                                                                               | MSRP/<br>Unit |
|                 | •               | NEW ROAD NUMBERS                                                                                                 | '             |
|                 | 10 002 849      | NJ TRANSIT 4509                                                                                                  | \$279.95      |
|                 | 10 002 850      | NJ TRANSIT 4512                                                                                                  | \$279.95      |
|                 | 10 002 851      | NJ TRANSIT 4518                                                                                                  | \$279.95      |
|                 |                 | NEW PAINT SCHEMES                                                                                                |               |
|                 | 10 002 852      | NJ TRANSIT "100th ALP Edition" 4534                                                                              | \$279.95      |
|                 | TOTAL PIEC      | DES ORDERED                                                                                                      |               |
|                 |                 | ESTIMATED ARRIVAL: 2 <sup>nd</sup> Quarter 2018 Arrival                                                          |               |
| ORDER IN PIECES | ITEM#           | DESCRIPTION                                                                                                      | MSRP/<br>UNIT |
|                 |                 | HO MODERN COMMUTER CAB AND TRAILER 3-PACK – NEW ROAD NUMBERS                                                     |               |
|                 | 20 004 829      | Multilevel Commuter Car 3-Pack includes: NJ TRANSIT 7009 Cab Car, 7545 Coach (trailer), 7207 Coach (w/toilet)\   | \$269.85      |
|                 |                 | HO MODERN COMMUTER TRAIN SET – NEW ROAD NUMBERS                                                                  |               |
|                 | 80 000 004      | Locomotive / Multilevel 3-Pack includes: NJ TRANSIT 4520 ALP-45DP Locomotive, 7047 Cab Car, 7559 Coach (trailer) | \$354.85      |
|                 | TOTAL PIEC      | CES ORDERED                                                                                                      |               |