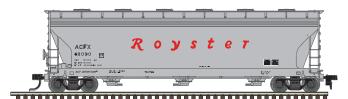

| 20 004 856                                              | MBTA 1812 Cab Car, 751 Coach (trailer), 766 Coach (trailer) | \$310.85      |  |
|                 | TOTAL PIEC                                              | CES ORDERED                                                 |               |  |



Modern Commuter Cab & Trailer Three-Pack

Note: Paint scheme is accurate for similar cars operated by MBTA.

Note: MBTA price is different than other road names due to licensing fee.

Copyright MBTA 2017 Officially licensed by the MBTA



GUARANTEED PRE-ORDER DUE DATE: WEDNESDAY NOVEMBER 1<sup>ST</sup>, 2017



## **ATLAS MASTER® HO 4650 CENTERFLOW HOPPER**

Ordering: http://shop.atlasrr.com/d-406-oct-2017-ho-scale-pre-orders.aspx Information: http://www.atlasrr.com/HOFreight/ho4650e.htm





Royster



Cargill Salt



**BNSF Large Circle Cross** 



ATEL Leasing



Grand Trunk Western - NACC



ACFX Carbon Black\*\*

#### **FEATURES:**

- Etched metal roof walks
- Detailed brake gear
- Blackened metal wheels
- Accurate painting and printing
- 100-ton roller-bearing trucks and body mounted AccuMate couplers with screw-attached coupler pockets.

 $\label{eq:couplers} \textbf{AccuMate}^{\circledast} \ \textbf{couplers} \ \textbf{are made under license from AccuRail, Inc.}$ 

\*\*paint scheme is correct for cars of a similar prototype



ACFX Carbon Black\*\*



GUARANTEED PRE-ORDER DUE DATE: WEDNESDAY NOVEMBER 1st, 2017



## **ATLAS MASTER® HO 4650 CENTERFLOW HOPPER**

Ordering: http://shop.atlasrr.com/d-406-oct-2017-ho-scale-pre-orders.aspx Information: http://www.atlasrr.com