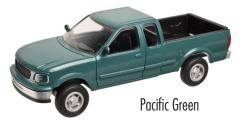

The cab car also features operating headlights, ditch lights, and markers. On DC layouts these lights operate according to direction. On a DCC layout the lights are always on, unless a decoder is installed.