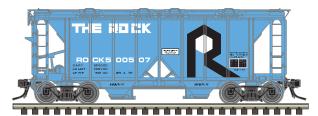

#### ATLAS MASTER® HO ALP-45DP LOCOMOTIVE

Ordering: http://shop.atlasrr.com/d-406-oct-2017-ho-scale-pre-orders.aspx Information: http://www.atlasrr.com/commuter/NJT2/

NJ TRANSIT "100th ALP Edition"

## **ATLAS MASTER® HO ALP-45DP LOCOMOTIVE & SETS**

Ordering: http://shop.atlasrr.com/d-406-oct-2017-ho-scale-pre-orders.aspx Information: http://www.atlasrr.com/commuter/NJT2/

|                 |                 | <u></u>                                                                                                          |               |
|-----------------|-----------------|------------------------------------------------------------------------------------------------------------------|---------------|
|                 |                 | ESTIMATED ARRIVAL: 2 <sup>nd</sup> Quarter 2018 Arrival                                                          |               |
| ORDER IN PIECES | SILVER<br>ITEM# | DESCRIPTION - SILVER                                                                                             | MSRP/<br>Unit |
|                 |                 | NEW ROAD NUMBERS                                                                                                 | <u> </u>      |
|                 | 10 002 821      | NJ TRANSIT 4509                                                                                                  | \$169.95      |
|                 | 10 002 822      | NJ TRANSIT 4512                                                                                                  | \$169.95      |
|                 | 10 002 823      | NJ TRANSIT 4518                                                                                                  | \$169.95      |
|                 |                 | NEW PAINT SCHEMES                                                                                                |               |
|                 | 10 002 824      | NJ TRANSIT "100th ALP Edition" 4534                                                                              | \$169.95      |
|                 | TOTAL PIEC      | CES ORDERED                                                                                                      |               |
|                 |                 | ESTIMATED ARRIVAL: 2 <sup>nd</sup> Quarter 2018 Arrival                                                          |               |
| ORDER IN PIECES | GOLD<br>ITEM#   | DESCRIPTION - GOLD                                                                                               | MSRP/<br>Unit |
|                 | •               | NEW ROAD NUMBERS                                                                                                 | '             |
|                 | 10 002 849      | NJ TRANSIT 4509                                                                                                  | \$279.95      |
|                 | 10 002 850      | NJ TRANSIT 4512                                                                                                  | \$279.95      |
|                 | 10 002 851      | NJ TRANSIT 4518                                                                                                  | \$279.95      |
|                 |                 | NEW PAINT SCHEMES                                                                                                |               |
|                 | 10 002 852      | NJ TRANSIT "100th ALP Edition" 4534                                                                              | \$279.95      |
|                 | TOTAL PIEC      | DES ORDERED                                                                                                      |               |
|                 |                 | ESTIMATED ARRIVAL: 2 <sup>nd</sup> Quarter 2018 Arrival                                                          |               |
| ORDER IN PIECES | ITEM#           | DESCRIPTION                                                                                                      | MSRP/<br>UNIT |
|                 |                 | HO MODERN COMMUTER CAB AND TRAILER 3-PACK – NEW ROAD NUMBERS                                                     |               |
|                 | 20 004 829      | Multilevel Commuter Car 3-Pack includes: NJ TRANSIT 7009 Cab Car, 7545 Coach (trailer), 7207 Coach (w/toilet)\   | \$269.85      |
|                 |                 | HO MODERN COMMUTER TRAIN SET – NEW ROAD NUMBERS                                                                  |               |
|                 | 80 000 004      | Locomotive / Multilevel 3-Pack includes: NJ TRANSIT 4520 ALP-45DP Locomotive, 7047 Cab Car, 7559 Coach (trailer) | \$354.85      |
|                 | TOTAL PIEC      | CES ORDERED                                                                                                      |               |