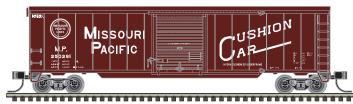

Atlantic Coast Line\*

Santa Fe

Boston & Maine

Ferrocarril Del Pacifico

Central of Georgia

Missouri Pacific

|                 |            | ESTIMATED ARRIVAL: 1st Quarter 2018 Arrival |               |
|-----------------|------------|---------------------------------------------|---------------|
| ORDER IN PIECES | ITEM#      | ROAD NAME/ROAD NUMBER                       | MSRP/<br>Unit |
|                 | 50 002 353 | Undecorated                                 | \$16.95       |
|                 |            | NEW PAINT SCHEMES                           |               |
|                 | 50 003 864 | Santa Fe 17227                              | \$24.95       |
|                 | 50 003 865 | Santa Fe 17288                              | \$24.95       |
|                 | 50 003 866 | Boston & Maine 77537                        | \$24.95       |
|                 | 50 003 867 | Boston & Maine 77560                        | \$24.95       |
|                 | 50 003 868 | Central of Georgia 1781                     | \$24.95       |
|                 | 50 003 869 | Central of Georgia 1808                     | \$24.95       |
|                 | 50 003 870 | Atlantic Coast Line* 35427                  | \$24.95       |
|                 | 50 003 871 | Atlantic Coast Line* 35542                  | \$24.95       |
|                 | 50 003 872 | Ferrocarril Del Pacifico 16550              | \$24.95       |
|                 | 50 003 873 | Ferrocarril Del Pacifico 16579              | \$24.95       |
|                 | 50 003 874 | Missouri Pacific 250291                     | \$24.95       |
|                 | 50 003 875 | Missouri Pacific 250318                     | \$24.95       |
|                 | 50 003 876 | Northern Pacific "Share In Freedom" 31007   | \$24.95       |
|                 | 50 003 877 | Northern Pacific "Share In Freedom" 31555   | \$24.95       |
|                 | TOTAL PIEC | ES ORDERED                                  |               |