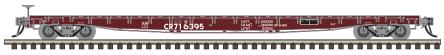

#### ATLAS MASTER® N 60' FLAT CAR

Ordering: http://shop.atlasrr.com/d-407-oct-2017-n-scale-pre-orders.aspx Information: http://www.atlasrr.com/NFreight/n60flatcar.htm

Cotton Belt

Santa Fe

**BNSF** 

Conrail

Trailer Train+

#### **ATLAS MASTER® N 60' FLAT CAR**

Ordering: http://shop.atlasrr.com/d-407-oct-2017-n-scale-pre-orders.aspx Information: http://www.atlasrr.com/NFreight/n60flatcar.htm

|                 |             | ESTIMATED ARRIVAL: 1st Quarter 2018 Arrival |               |
|-----------------|-------------|---------------------------------------------|---------------|
| ORDER IN PIECES | ITEM#       | ROAD NAME/ROAD NUMBER                       | MSRP/<br>Unit |
|                 | 50 003 922  | Undecorated                                 | \$24.95       |
|                 | 50 003 923  | BNSF 521000                                 | \$29.95       |
|                 | 50 003 924  | BNSF 521001                                 | \$29.95       |
|                 | 50 003 925  | BNSF 521002                                 | \$29.95       |
|                 | 50 003 926  | BNSF 521003                                 | \$29.95       |
|                 | 50 003 927  | Conrail 716395                              | \$29.95       |
|                 | 50 003 928  | Conrail 716389                              | \$29.95       |
|                 | 50 003 929  | Conrail 716399                              | \$29.95       |
|                 | 50 003 930  | Conrail 716409                              | \$29.95       |
|                 | 50 003 931  | Cotton Belt 85501                           | \$29.95       |
|                 | 50 003 932  | Cotton Belt 85520                           | \$29.95       |
|                 | 50 003 933  | Cotton Belt 85532                           | \$29.95       |
|                 | 50 003 934  | Cotton Belt 85543                           | \$29.95       |
|                 | 50 003 935  | Trailer Train+ 96017                        | \$29.95       |
|                 | 50 003 936  | Trailer Train+ 96027                        | \$29.95       |
|                 | 50 003 937  | Trailer Train+ 96145                        | \$29.95       |
|                 | 50 003 938  | Trailer Train+ 96298                        | \$29.95       |
|                 | 50 003 939  | Santa Fe 90908                              | \$29.95       |
|                 | 50 003 940  | Santa Fe 90939                              | \$29.95       |
|                 | 50 003 941  | Santa Fe 90960                              | \$29.95       |
|                 | 50 003 942  | Santa Fe 90981                              | \$29.95       |
|                 | 50 003 943  | Western Pacific 1841                        | \$29.95       |
|                 | 50 003 944  | Western Pacific 1844                        | \$29.95       |
|                 | 50 003 945  | Western Pacific 1847                        | \$29.95       |
|                 | 50 003 946  | Western Pacific 1850                        | \$29.95       |
|                 | TOTAL PIECI | ES ORDERED                                  |               |