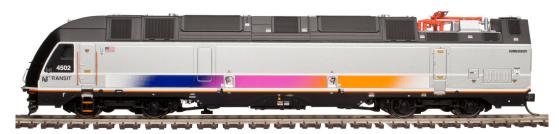

#### ATLAS MASTER® HO ALP-45DP LOCOMOTIVE

Ordering: http://shop.atlasrr.com/d-406-oct-2017-ho-scale-pre-orders.aspx Information: http://www.atlasrr.com/commuter/NJT2/

NJ TRANSIT "100th ALP Edition"

## **ATLAS MASTER® HO ALP-45DP LOCOMOTIVE & SETS**

Ordering: http://shop.atlasrr.com/d-406-oct-2017-ho-scale-pre-orders.aspx Information: http://www.atlasrr.com/commuter/NJT2/

|                 |                 | <u></u>                                                                                                          |               |
|-----------------|-----------------|------------------------------------------------------------------------------------------------------------------|---------------|
|                 |                 | ESTIMATED ARRIVAL: 2 <sup>nd</sup> Quarter 2018 Arrival                                                          |               |
| ORDER IN PIECES | SILVER<br>ITEM# | DESCRIPTION - SILVER                                                                                             | MSRP/<br>Unit |
|                 |                 | NEW ROAD NUMBERS                                                                                                 | <u> </u>      |
|                 | 10 002 821      | NJ TRANSIT 4509                                                                                                  | \$169.95      |
|                 | 10 002 822      | NJ TRANSIT 4512                                                                                                  | \$169.95      |
|                 | 10 002 823      | NJ TRANSIT 4518                                                                                                  | \$169.95      |
|                 |                 | NEW PAINT SCHEMES                                                                                                |               |
|                 | 10 002 824      | NJ TRANSIT "100th ALP Edition" 4534                                                                              | \$169.95      |
|                 | TOTAL PIEC      | CES ORDERED                                                                                                      |               |
|                 |                 | ESTIMATED ARRIVAL: 2 <sup>nd</sup> Quarter 2018 Arrival                                                          |               |
| ORDER IN PIECES | GOLD<br>ITEM#   | DESCRIPTION - GOLD                                                                                               | MSRP/<br>Unit |
|                 | •               | NEW ROAD NUMBERS                                                                                                 | '             |
|                 | 10 002 849      | NJ TRANSIT 4509                                                                                                  | \$279.95      |
|                 | 10 002 850      | NJ TRANSIT 4512                                                                                                  | \$279.95      |
|                 | 10 002 851      | NJ TRANSIT 4518                                                                                                  | \$279.95      |
|                 |                 | NEW PAINT SCHEMES                                                                                                |               |
|                 | 10 002 852      | NJ TRANSIT "100th ALP Edition" 4534                                                                              | \$279.95      |
|                 | TOTAL PIEC      | DES ORDERED                                                                                                      |               |
|                 |                 | ESTIMATED ARRIVAL: 2 <sup>nd</sup> Quarter 2018 Arrival                                                          |               |
| ORDER IN PIECES | ITEM#           | DESCRIPTION                                                                                                      | MSRP/<br>UNIT |
|                 |                 | HO MODERN COMMUTER CAB AND TRAILER 3-PACK – NEW ROAD NUMBERS                                                     |               |
|                 | 20 004 829      | Multilevel Commuter Car 3-Pack includes: NJ TRANSIT 7009 Cab Car, 7545 Coach (trailer), 7207 Coach (w/toilet)\   | \$269.85      |
|                 |                 | HO MODERN COMMUTER TRAIN SET – NEW ROAD NUMBERS                                                                  |               |
|                 | 80 000 004      | Locomotive / Multilevel 3-Pack includes: NJ TRANSIT 4520 ALP-45DP Locomotive, 7047 Cab Car, 7559 Coach (trailer) | \$354.85      |
|                 | TOTAL PIEC      | CES ORDERED                                                                                                      |               |