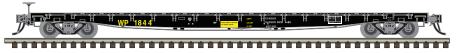

#### ATLAS MASTER® N 60' FLAT CAR

Ordering: http://shop.atlasrr.com/d-407-oct-2017-n-scale-pre-orders.aspx Information: http://www.atlasrr.com/NFreight/n60flatcar.htm

Cotton Belt

Santa Fe

**BNSF** 

Conrail

Western Pacific

+Alternate history paint scheme

GUARANTEED PRE-ORDER DUE DATE: WEDNESDAY NOVEMBER 1<sup>51</sup>, 2017

#### **ATLAS MASTER® N 60' FLAT CAR**

Ordering: http://shop.atlasrr.com/d-407-oct-2017-n-scale-pre-orders.aspx Information: http://www.atlasrr.com/NFreight/n60flatcar.htm

|                 |             | ESTIMATED ARRIVAL: 1st Quarter 2018 Arrival |               |
|-----------------|-------------|---------------------------------------------|---------------|
| ORDER IN PIECES | ITEM#       | ROAD NAME/ROAD NUMBER                       | MSRP/<br>Unit |
|                 | 50 003 922  | Undecorated                                 | \$24.95       |
|                 | 50 003 923  | BNSF 521000                                 | \$29.95       |
|                 | 50 003 924  | BNSF 521001                                 | \$29.95       |
|                 | 50 003 925  | BNSF 521002                                 | \$29.95       |
|                 | 50 003 926  | BNSF 521003                                 | \$29.95       |
|                 | 50 003 927  | Conrail 716395                              | \$29.95       |
|                 | 50 003 928  | Conrail 716389                              | \$29.95       |
|                 | 50 003 929  | Conrail 716399                              | \$29.95       |
|                 | 50 003 930  | Conrail 716409                              | \$29.95       |
|                 | 50 003 931  | Cotton Belt 85501                           | \$29.95       |
|                 | 50 003 932  | Cotton Belt 85520                           | \$29.95       |
|                 | 50 003 933  | Cotton Belt 85532                           | \$29.95       |
|                 | 50 003 934  | Cotton Belt 85543                           | \$29.95       |
|                 | 50 003 935  | Trailer Train+ 96017                        | \$29.95       |
|                 | 50 003 936  | Trailer Train+ 96027                        | \$29.95       |
|                 | 50 003 937  | Trailer Train+ 96145                        | \$29.95       |
|                 | 50 003 938  | Trailer Train+ 96298                        | \$29.95       |
|                 | 50 003 939  | Santa Fe 90908                              | \$29.95       |
|                 | 50 003 940  | Santa Fe 90939                              | \$29.95       |
|                 | 50 003 941  | Santa Fe 90960                              | \$29.95       |
|                 | 50 003 942  | Santa Fe 90981                              | \$29.95       |
|                 | 50 003 943  | Western Pacific 1841                        | \$29.95       |
|                 | 50 003 944  | Western Pacific 1844                        | \$29.95       |
|                 | 50 003 945  | Western Pacific 1847                        | \$29.95       |
|                 | 50 003 946  | Western Pacific 1850                        | \$29.95       |
|                 | TOTAL PIECI | ES ORDERED                                  |               |