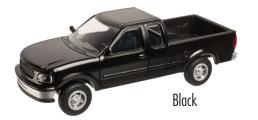

The cab car also features operating headlights, ditch lights, and markers. On DC layouts these lights operate according to direction. On a DCC layout the lights are always on, unless a decoder is installed.