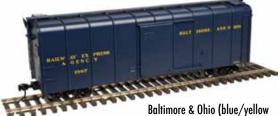

#### ATLAS TRAINMAN® N 50' SINGLE DOOR BOX CAR

<u>Ordering:</u> http://shop.atlasrr.com/d-407-oct-2017-n-scale-pre-orders.aspx <u>Information:</u> http://www.atlastrainman.com/NFreight/tmn50sdboxcar.htm

Atlantic Coast Line\*

Santa Fe

Boston & Maine

Ferrocarril Del Pacifico

Central of Georgia

Missouri Pacific

#### **FEATURES:**

- Diagonal panel roof
- Improved Dreadnaught ends
- 9' Youngstown Door
- 50-Ton friction bearing trucks w/ Accumate® couplers
- Crisp painting and printing

AccuMate® couplers are made under license from AccuRail, Inc.