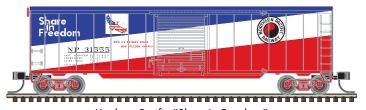

Northern Pacific "Share In Freedom"

GUARANTEED PRE-ORDER DUE DATE: WEDNESDAY NOVEMBER 1<sup>51</sup>, 2017

|                 |            | ESTIMATED ARRIVAL: 1st Quarter 2018 Arrival |               |
|-----------------|------------|---------------------------------------------|---------------|
| ORDER IN PIECES | ITEM#      | ROAD NAME/ROAD NUMBER                       | MSRP/<br>Unit |
|                 | 50 002 353 | Undecorated                                 | \$16.95       |
|                 |            | NEW PAINT SCHEMES                           |               |
|                 | 50 003 864 | Santa Fe 17227                              | \$24.95       |
|                 | 50 003 865 | Santa Fe 17288                              | \$24.95       |
|                 | 50 003 866 | Boston & Maine 77537                        | \$24.95       |
|                 | 50 003 867 | Boston & Maine 77560                        | \$24.95       |
|                 | 50 003 868 | Central of Georgia 1781                     | \$24.95       |
|                 | 50 003 869 | Central of Georgia 1808                     | \$24.95       |
|                 | 50 003 870 | Atlantic Coast Line* 35427                  | \$24.95       |
|                 | 50 003 871 | Atlantic Coast Line* 35542                  | \$24.95       |
|                 | 50 003 872 | Ferrocarril Del Pacifico 16550              | \$24.95       |
|                 | 50 003 873 | Ferrocarril Del Pacifico 16579              | \$24.95       |
|                 | 50 003 874 | Missouri Pacific 250291                     | \$24.95       |
|                 | 50 003 875 | Missouri Pacific 250318                     | \$24.95       |
|                 | 50 003 876 | Northern Pacific "Share In Freedom" 31007   | \$24.95       |
|                 | 50 003 877 | Northern Pacific "Share In Freedom" 31555   | \$24.95       |
|                 | TOTAL PIEC | ES ORDERED                                  |               |