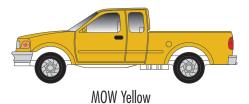

#### Additional cab car features

- 21-pin plug for DCC decoder
- · LED headlight, ditch lights, and markers
- Sound file available from ESU
- Speaker enclosure
- Weight: 7.3 ounces (.5 ounce too heavy per NMRA RP-20.1)

Both the top and bottom interior levels of the trailers and cab cars feature overhead lighting. Several surface-mount light-emitting diodes (LEDs) are attached along the length of each light board. All the cars' metal wheels pick up track power.

a lot of power to start moving on our DC test track. At 6V the lights turned on and diesel engine sounds started. At 7V the model rolled smoothly at 2 scale mph and accelerated to a 115 scale mph top speed at 12V. The locomotive headlights and markers operate automatically according to the direction of travel.