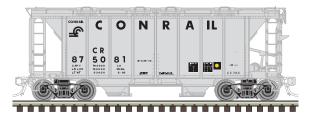

#### ATLAS MASTER® HO ALP-45DP LOCOMOTIVE

Ordering: http://shop.atlasrr.com/d-406-oct-2017-ho-scale-pre-orders.aspx Information: http://www.atlasrr.com/commuter/NJT2/

NJ TRANSIT "100th ALP Edition"

## **ATLAS MASTER® HO ALP-45DP LOCOMOTIVE & SETS**

Ordering: http://shop.atlasrr.com/d-406-oct-2017-ho-scale-pre-orders.aspx Information: http://www.atlasrr.com/commuter/NJT2/

|                 |                 | <u></u>                                                                                                          |               |
|-----------------|-----------------|------------------------------------------------------------------------------------------------------------------|---------------|
|                 |                 | ESTIMATED ARRIVAL: 2 <sup>nd</sup> Quarter 2018 Arrival                                                          |               |
| ORDER IN PIECES | SILVER<br>ITEM# | DESCRIPTION - SILVER                                                                                             | MSRP/<br>Unit |
|                 |                 | NEW ROAD NUMBERS                                                                                                 | <u> </u>      |
|                 | 10 002 821      | NJ TRANSIT 4509                                                                                                  | \$169.95      |
|                 | 10 002 822      | NJ TRANSIT 4512                                                                                                  | \$169.95      |
|                 | 10 002 823      | NJ TRANSIT 4518                                                                                                  | \$169.95      |
|                 |                 | NEW PAINT SCHEMES                                                                                                |               |
|                 | 10 002 824      | NJ TRANSIT "100th ALP Edition" 4534                                                                              | \$169.95      |
|                 | TOTAL PIEC      | CES ORDERED                                                                                                      |               |
|                 |                 | ESTIMATED ARRIVAL: 2 <sup>nd</sup> Quarter 2018 Arrival                                                          |               |
| ORDER IN PIECES | GOLD<br>ITEM#   | DESCRIPTION - GOLD                                                                                               | MSRP/<br>Unit |
|                 | •               | NEW ROAD NUMBERS                                                                                                 | '             |
|                 | 10 002 849      | NJ TRANSIT 4509                                                                                                  | \$279.95      |
|                 | 10 002 850      | NJ TRANSIT 4512                                                                                                  | \$279.95      |
|                 | 10 002 851      | NJ TRANSIT 4518                                                                                                  | \$279.95      |
|                 |                 | NEW PAINT SCHEMES                                                                                                |               |
|                 | 10 002 852      | NJ TRANSIT "100th ALP Edition" 4534                                                                              | \$279.95      |
|                 | TOTAL PIEC      | DES ORDERED                                                                                                      |               |
|                 |                 | ESTIMATED ARRIVAL: 2 <sup>nd</sup> Quarter 2018 Arrival                                                          |               |
| ORDER IN PIECES | ITEM#           | DESCRIPTION                                                                                                      | MSRP/<br>UNIT |
|                 |                 | HO MODERN COMMUTER CAB AND TRAILER 3-PACK – NEW ROAD NUMBERS                                                     |               |
|                 | 20 004 829      | Multilevel Commuter Car 3-Pack includes: NJ TRANSIT 7009 Cab Car, 7545 Coach (trailer), 7207 Coach (w/toilet)\   | \$269.85      |
|                 |                 | HO MODERN COMMUTER TRAIN SET – NEW ROAD NUMBERS                                                                  |               |
|                 | 80 000 004      | Locomotive / Multilevel 3-Pack includes: NJ TRANSIT 4520 ALP-45DP Locomotive, 7047 Cab Car, 7559 Coach (trailer) | \$354.85      |
|                 | TOTAL PIEC      | CES ORDERED                                                                                                      |               |