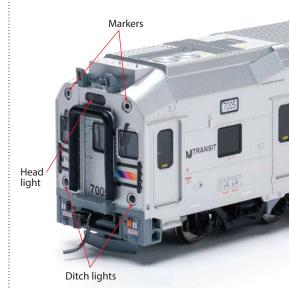

#### MULTI-LEVEL CAB CAR FEATURES:

- Designed from prototype drawings and field research with the cooperation of NJ TRANSIT
- Illuminated directional LED headlight/ditchlights and red marker lights
- Interior includes seat details and LED illumination
- 21-pin plug for DCC
- Provision for mounting a speaker
- Separately applied air horn, antenna, lift lugs, end barriers, and rubber diaphragms
- Free-rolling metal wheels
- Equipped with Kadee® metal couplers
- 22" or higher track radius is required to run these cars.

#### Locomotive features

- All-wheel drive and electrical pickup
- DCC ready with 8-pin socket and 21-pin plug (DC version)
- Dual-mode ESU LokSound Select decoder that operates on DCC and DC layouts (DCC version)
- Kadee metal knuckle couplers at correct height
- · Light-emitting diode (LED) headlights, ditch lights, and marker lights
- Minimum curve radius: 22" (24" recommended)
- Weight: 1 pound 4.4 ounces