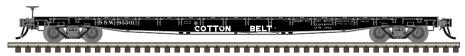

#### ATLAS MASTER® N 60' FLAT CAR

Ordering: http://shop.atlasrr.com/d-407-oct-2017-n-scale-pre-orders.aspx Information: http://www.atlasrr.com/NFreight/n60flatcar.htm

Cotton Belt

Santa Fe

**BNSF** 

Conrail

#### **ATLAS MASTER® N 60' FLAT CAR**

Ordering: http://shop.atlasrr.com/d-407-oct-2017-n-scale-pre-orders.aspx Information: http://www.atlasrr.com/NFreight/n60flatcar.htm

|                 |             | ESTIMATED ARRIVAL: 1st Quarter 2018 Arrival |               |
|-----------------|-------------|---------------------------------------------|---------------|
| ORDER IN PIECES | ITEM#       | ROAD NAME/ROAD NUMBER                       | MSRP/<br>Unit |
|                 | 50 003 922  | Undecorated                                 | \$24.95       |
|                 | 50 003 923  | BNSF 521000                                 | \$29.95       |
|                 | 50 003 924  | BNSF 521001                                 | \$29.95       |
|                 | 50 003 925  | BNSF 521002                                 | \$29.95       |
|                 | 50 003 926  | BNSF 521003                                 | \$29.95       |
|                 | 50 003 927  | Conrail 716395                              | \$29.95       |
|                 | 50 003 928  | Conrail 716389                              | \$29.95       |
|                 | 50 003 929  | Conrail 716399                              | \$29.95       |
|                 | 50 003 930  | Conrail 716409                              | \$29.95       |
|                 | 50 003 931  | Cotton Belt 85501                           | \$29.95       |
|                 | 50 003 932  | Cotton Belt 85520                           | \$29.95       |
|                 | 50 003 933  | Cotton Belt 85532                           | \$29.95       |
|                 | 50 003 934  | Cotton Belt 85543                           | \$29.95       |
|                 | 50 003 935  | Trailer Train+ 96017                        | \$29.95       |
|                 | 50 003 936  | Trailer Train+ 96027                        | \$29.95       |
|                 | 50 003 937  | Trailer Train+ 96145                        | \$29.95       |
|                 | 50 003 938  | Trailer Train+ 96298                        | \$29.95       |
|                 | 50 003 939  | Santa Fe 90908                              | \$29.95       |
|                 | 50 003 940  | Santa Fe 90939                              | \$29.95       |
|                 | 50 003 941  | Santa Fe 90960                              | \$29.95       |
|                 | 50 003 942  | Santa Fe 90981                              | \$29.95       |
|                 | 50 003 943  | Western Pacific 1841                        | \$29.95       |
|                 | 50 003 944  | Western Pacific 1844                        | \$29.95       |
|                 | 50 003 945  | Western Pacific 1847                        | \$29.95       |
|                 | 50 003 946  | Western Pacific 1850                        | \$29.95       |
|                 | TOTAL PIECI | ES ORDERED                                  |               |