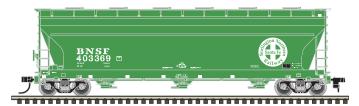

| MBTA 1812 Cab Car, 751 Coach (trailer), 766 Coach (trailer) | \$310.85      |  |
|                 | TOTAL PIEC                                              | CES ORDERED                                                 |               |  |



Modern Commuter Cab & Trailer Three-Pack

Note: Paint scheme is accurate for similar cars operated by MBTA.

Note: MBTA price is different than other road names due to licensing fee.

Copyright MBTA 2017 Officially licensed by the MBTA



GUARANTEED PRE-ORDER DUE DATE: WEDNESDAY NOVEMBER 1<sup>ST</sup>, 2017



## **ATLAS MASTER® HO 4650 CENTERFLOW HOPPER**

Ordering: http://shop.atlasrr.com/d-406-oct-2017-ho-scale-pre-orders.aspx Information: http://www.atlasrr.com/HOFreight/ho4650e.htm





Royster



Cargill Salt



**BNSF Large Circle Cross** 



ATEL Leasing



Grand Trunk Western - NACC



ACFX Carbon Black\*\*

#### **FEATURES:**

- Etched metal roof walks
- Detailed brake gear
- Blackened metal wheels
- Accurate painting and printing
- 100-ton roller-bearing trucks and body mounted AccuMate couplers with screw-attached coupler pockets.

 $\label{eq:couplers} \textbf{AccuMate}^{\circledast} \ \textbf{couplers} \ \textbf{are made under license from AccuRail, Inc.}$ 

\*\*paint scheme is correct for cars of a similar prototype



ACFX Carbon Black\*\*



GUARANTEED PRE-ORDER DUE DATE: WEDNESDAY NOVEMBER 1st, 2017



## **ATLAS MASTER® HO 4650 CENTERFLOW HOPPER**

Ordering: http://shop.atlasrr.com/d-406-oct-2017-ho-scale-pre-orders.aspx Information: http://www.atlasrr.com/HOFreight/ho4650e.htm

|