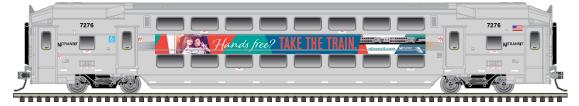

#### ATLAS HO MULTI-LEVEL TRAILERS W/ SAFETY SLOGANS

Ordering: http://shop.atlasrr.com/d-406-oct-2017-ho-scale-pre-orders.aspx Information: http://www.atlasrr.com/commuter/NJT2/

Multi-Level Trailer "Power Steering"

Multi-Level Trailer "Scenic Route"

Multi-Level Trailer "Cruise Control"

Multi-Level Trailer with Toilet "Hands Free"

These models feature crisp lettering and designs created directly from the prototypes's original artwork