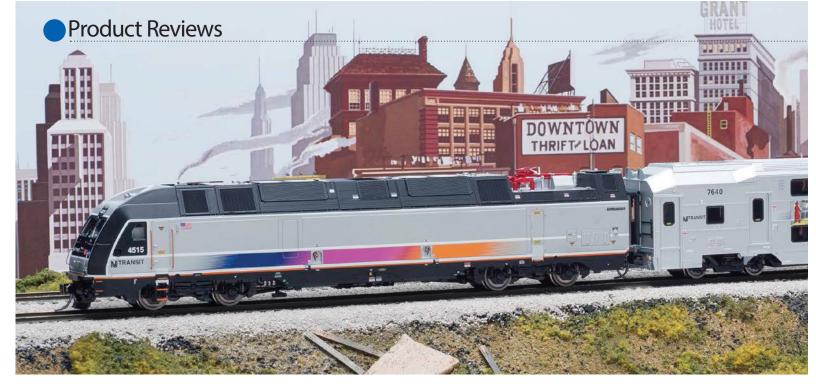

## Atlas HO scale NJ Transit commuter train

Over the last several years the sleek Bombardier ALP-45DP locomotive and matching multilevel trailers and cab cars have become a common sight for northern New Jersey-area commuters. Thanks to Atlas, fans of modern mass transit can add accurate models of these state-of-the-art trains to their HO scale fleets. Our product review samples included an ALP-45DP locomotive that came factory-equipped with a dual-mode ESU Lok-Sound Select decoder.

The locomotive's paint scheme matches its prototype. The violet and orange stripe along the sides is especially well done. I think that painting the model silver rather than plating it was a wise choice by Atlas to capture the look of the prototype's aluminum body.