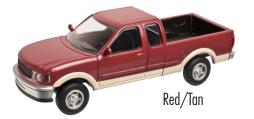

AccuMate® couplers are made under license from AccuRail, Inc

\*CSX Licensed Product

Reading

GUARANTEED PRE-ORDER DUE DATE: WEDNESDAY NOVEMBER 1<sup>51</sup>, 2017

#### **ATLAS MASTER® N GP39-2 LOCOMOTIVE**

Ordering: http://shop.atlasrr.com/d-407-oct-2017-n-scale-pre-orders.aspx Information: http://www.atlasrr.com/NLoco/ngp39-2.htm

|                 |                 | ESTIMATED ARRIVAL: 2nd Quarter 2018 |               |
|-----------------|-----------------|-------------------------------------|---------------|
| ORDER IN PIECES | SILVER<br>ITEM# | ROAD NAME/ROAD NUMBER               | MSRP/<br>Unit |
|                 | 40 003 835      | Undecorated                         | \$139.95      |
|                 | 40 003 836      | Delaware & Hudson 7603              | \$139.95      |
|                 | 40 003 837      | Delaware & Hudson 7610              | \$139.95      |
|                 | 40 003 838      | CSX* "YN2" 4307                     | \$139.95      |
|                 | 40 003 839      | CSX* "YN2" 4319                     | \$139.95      |
|                 | 40 003 840      | Santa Fe 3609                       | \$139.95      |
|                 | 40 003 841      | Santa Fe 3615                       | \$139.95      |
|                 | 40 003 842      | Reading 3402                        | \$139.95      |
|                 | 40 003 843      | Reading 3408                        | \$139.95      |
|                 | 40 003 844      | ATSF Kodachrome 3613                | \$139.95      |
|                 | 40 003 845      | ATSF Kodachrome 3632                | \$139.95      |
|                 | 40 003 846      | Guilford (D&H) 382                  | \$139.95      |
|                 | 40 003 847      | Guilford (D&H) 384                  | \$139.95      |
|                 | TOTAL PIEC      | CES ORDERED                         |               |