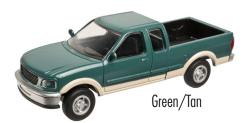

#### **MULTI-LEVEL CAB CAR FEATURES:**

- Illuminated directional LED headlight/ditchlights and red marker lights
- Interior includes seat details and LED illumination
- 21-pin plug for DCC
- Provision for mounting a speaker
- Separately applied air horn, antenna, lift lugs, end barriers, and rubber diaphragms
- Free-rolling metal wheels
- Equipped with Kadee® metal couplers
- 22" or higher track radius is required to run these cars.