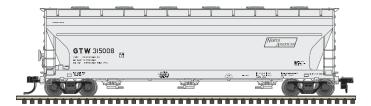

#### ATLAS MASTER® HO ALP-45DP LOCOMOTIVE

Ordering: http://shop.atlasrr.com/d-406-oct-2017-ho-scale-pre-orders.aspx Information: http://www.atlasrr.com/commuter/NJT2/

NJ TRANSIT "100th ALP Edition"

#### NJ TRANSIT

#### ALP-45DP FEATURES:

- Designed from prototype drawings and field research with the cooperation of NJ TRANSIT
- Illuminated directional LED headlight/ditchlights and red marker lights
- Pantograph (non-functioning) can be positioned up or down
- Five pole skewed armature motor with dual flywheels for optimum performance at all speeds
- Factory-applied railings, air horn, and antenna details
- Grab irons packed separately for customer application (includes drilling template)
- Equipped with Kadee® metal couplers