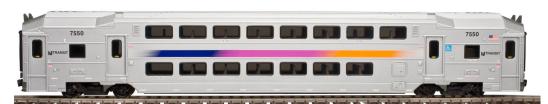

#### **ATLAS HO MULTI-LEVEL TRAILERS & CAB CARS**

Ordering: http://shop.atlasrr.com/d-406-oct-2017-ho-scale-pre-orders.aspx Information: http://www.atlasrr.com/commuter/NJT2/

Multi-Level Trailer without Toilet

Multi-Level Trailer with Toilet

Multi-Level Cab Car

#### **MULTI-LEVEL TRAILER CARS FEATURES:**

- Designed from prototype drawings and field research with the cooperation of NJ TRANSIT
- Interior includes seat details and LED illumination
- Separately applied lift lugs, end barriers, and rubber diaphragms
- Free-rolling metal wheels
- Equipped with Kadee® metal couplers

#### MULTI-LEVEL CAB CAR FEATURES:

- Designed from prototype drawings and field research with the cooperation of NJ TRANSIT
- Illuminated directional LED headlight/ditchlights and red marker lights
- Interior includes seat details and LED illumination
- 21-pin plug for DCC
- Provision for mounting a speaker
- Separately applied air horn, antenna, lift lugs, end barriers, and rubber diaphragms
- Free-rolling metal wheels
- Equipped with Kadee® metal couplers
- 22" or higher track radius is required to run these cars.