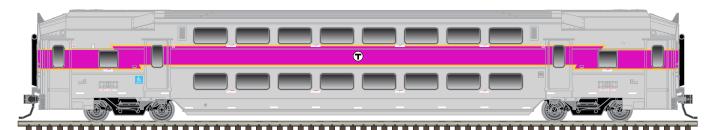

## **ATLAS MASTER® HO ALP-45DP LOCOMOTIVE & SETS**

Ordering: http://shop.atlasrr.com/d-406-oct-2017-ho-scale-pre-orders.aspx Information: http://www.atlasrr.com/commuter/NJT2/

|                 |                 | <u></u>                                                                                                          |               |
|-----------------|-----------------|------------------------------------------------------------------------------------------------------------------|---------------|
|                 |                 | ESTIMATED ARRIVAL: 2 <sup>nd</sup> Quarter 2018 Arrival                                                          |               |
| ORDER IN PIECES | SILVER<br>ITEM# | DESCRIPTION - SILVER                                                                                             | MSRP/<br>Unit |
|                 |                 | NEW ROAD NUMBERS                                                                                                 | <u> </u>      |
|                 | 10 002 821      | NJ TRANSIT 4509                                                                                                  | \$169.95      |
|                 | 10 002 822      | NJ TRANSIT 4512                                                                                                  | \$169.95      |
|                 | 10 002 823      | NJ TRANSIT 4518                                                                                                  | \$169.95      |
|                 |                 | NEW PAINT SCHEMES                                                                                                |               |
|                 | 10 002 824      | NJ TRANSIT "100th ALP Edition" 4534                                                                              | \$169.95      |
|                 | TOTAL PIEC      | CES ORDERED                                                                                                      |               |
|                 |                 | ESTIMATED ARRIVAL: 2 <sup>nd</sup> Quarter 2018 Arrival                                                          |               |
| ORDER IN PIECES | GOLD<br>ITEM#   | DESCRIPTION - GOLD                                                                                               | MSRP/<br>Unit |
|                 | •               | NEW ROAD NUMBERS                                                                                                 | '             |
|                 | 10 002 849      | NJ TRANSIT 4509                                                                                                  | \$279.95      |
|                 | 10 002 850      | NJ TRANSIT 4512                                                                                                  | \$279.95      |
|                 | 10 002 851      | NJ TRANSIT 4518                                                                                                  | \$279.95      |
|                 |                 | NEW PAINT SCHEMES                                                                                                |               |
|                 | 10 002 852      | NJ TRANSIT "100th ALP Edition" 4534                                                                              | \$279.95      |
|                 | TOTAL PIEC      | DES ORDERED                                                                                                      |               |
|                 |                 | ESTIMATED ARRIVAL: 2 <sup>nd</sup> Quarter 2018 Arrival                                                          |               |
| ORDER IN PIECES | ITEM#           | DESCRIPTION                                                                                                      | MSRP/<br>UNIT |
|                 |                 | HO MODERN COMMUTER CAB AND TRAILER 3-PACK – NEW ROAD NUMBERS                                                     |               |
|                 | 20 004 829      | Multilevel Commuter Car 3-Pack includes: NJ TRANSIT 7009 Cab Car, 7545 Coach (trailer), 7207 Coach (w/toilet)\   | \$269.85      |
|                 |                 | HO MODERN COMMUTER TRAIN SET – NEW ROAD NUMBERS                                                                  |               |
|                 | 80 000 004      | Locomotive / Multilevel 3-Pack includes: NJ TRANSIT 4520 ALP-45DP Locomotive, 7047 Cab Car, 7559 Coach (trailer) | \$354.85      |
|                 | TOTAL PIEC      | CES ORDERED                                                                                                      |               |

HO Modern Commuter Train Set

HO Modern Commuter Cab and Trailer 3 Pack

GUARANTEED PRE-ORDER DUE DATE: WEDNESDAY NOVEMBER 1<sup>ST</sup>, 2017

#### **ATLAS HO MULTI-LEVEL TRAILERS & CAB CARS**

Ordering: http://shop.atlasrr.com/d-406-oct-2017-ho-scale-pre-orders.aspx Information: http://www.atlasrr.com/commuter/NJT2/

Multi-Level Trailer without Toilet

Multi-Level Trailer with Toilet

Multi-Level Cab Car

#### **MULTI-LEVEL TRAILER CARS FEATURES:**

- Designed from prototype drawings and field research with the cooperation of NJ TRANSIT
- Interior includes seat details and LED illumination
- Separately applied lift lugs, end barriers, and rubber diaphragms
- Free-rolling metal wheels
- Equipped with Kadee® metal couplers

#### MULTI-LEVEL CAB CAR FEATURES:

- Designed from prototype drawings and field research with the cooperation of NJ TRANSIT
- Illuminated directional LED headlight/ditchlights and red marker lights
- Interior includes seat details and LED illumination
- 21-pin plug for DCC
- Provision for mounting a speaker
- Separately applied air horn, antenna, lift lugs, end barriers, and rubber diaphragms
- Free-rolling metal wheels
- Equipped with Kadee® metal couplers
- 22" or higher track radius is required to run these cars.