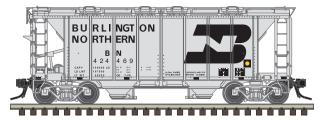

#### ATLAS MASTER® HO ALP-45DP LOCOMOTIVE

Ordering: http://shop.atlasrr.com/d-406-oct-2017-ho-scale-pre-orders.aspx Information: http://www.atlasrr.com/commuter/NJT2/

NJ TRANSIT "100th ALP Edition"

## **ATLAS MASTER® HO ALP-45DP LOCOMOTIVE & SETS**

Ordering: http://shop.atlasrr.com/d-406-oct-2017-ho-scale-pre-orders.aspx Information: http://www.atlasrr.com/commuter/NJT2/

|                 |                 | <u></u>                                                                                                          |               |
|-----------------|-----------------|------------------------------------------------------------------------------------------------------------------|---------------|
|                 |                 | ESTIMATED ARRIVAL: 2 <sup>nd</sup> Quarter 2018 Arrival                                                          |               |
| ORDER IN PIECES | SILVER<br>ITEM# | DESCRIPTION - SILVER                                                                                             | MSRP/<br>Unit |
|                 |                 | NEW ROAD NUMBERS                                                                                                 | <u> </u>      |
|                 | 10 002 821      | NJ TRANSIT 4509                                                                                                  | \$169.95      |
|                 | 10 002 822      | NJ TRANSIT 4512                                                                                                  | \$169.95      |
|                 | 10 002 823      | NJ TRANSIT 4518                                                                                                  | \$169.95      |
|                 |                 | NEW PAINT SCHEMES                                                                                                |               |
|                 | 10 002 824      | NJ TRANSIT "100th ALP Edition" 4534                                                                              | \$169.95      |
|                 | TOTAL PIEC      | CES ORDERED                                                                                                      |               |
|                 |                 | ESTIMATED ARRIVAL: 2 <sup>nd</sup> Quarter 2018 Arrival                                                          |               |
| ORDER IN PIECES | GOLD<br>ITEM#   | DESCRIPTION - GOLD                                                                                               | MSRP/<br>Unit |
|                 | •               | NEW ROAD NUMBERS                                                                                                 | '             |
|                 | 10 002 849      | NJ TRANSIT 4509                                                                                                  | \$279.95      |
|                 | 10 002 850      | NJ TRANSIT 4512                                                                                                  | \$279.95      |
|                 | 10 002 851      | NJ TRANSIT 4518                                                                                                  | \$279.95      |
|                 |                 | NEW PAINT SCHEMES                                                                                                |               |
|                 | 10 002 852      | NJ TRANSIT "100th ALP Edition" 4534                                                                              | \$279.95      |
|                 | TOTAL PIEC      | DES ORDERED                                                                                                      |               |
|                 |                 | ESTIMATED ARRIVAL: 2 <sup>nd</sup> Quarter 2018 Arrival                                                          |               |
| ORDER IN PIECES | ITEM#           | DESCRIPTION                                                                                                      | MSRP/<br>UNIT |
|                 |                 | HO MODERN COMMUTER CAB AND TRAILER 3-PACK – NEW ROAD NUMBERS                                                     |               |
|                 | 20 004 829      | Multilevel Commuter Car 3-Pack includes: NJ TRANSIT 7009 Cab Car, 7545 Coach (trailer), 7207 Coach (w/toilet)\   | \$269.85      |
|                 |                 | HO MODERN COMMUTER TRAIN SET – NEW ROAD NUMBERS                                                                  |               |
|                 | 80 000 004      | Locomotive / Multilevel 3-Pack includes: NJ TRANSIT 4520 ALP-45DP Locomotive, 7047 Cab Car, 7559 Coach (trailer) | \$354.85      |
|                 | TOTAL PIEC      | CES ORDERED                                                                                                      |               |