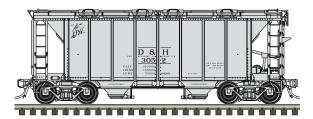

#### ATLAS MASTER® N 60' FLAT CAR

Ordering: http://shop.atlasrr.com/d-407-oct-2017-n-scale-pre-orders.aspx Information: http://www.atlasrr.com/NFreight/n60flatcar.htm

Cotton Belt

Santa Fe

**BNSF** 

Conrail

Trailer Train+

#### **FEATURES:**

- Ready-To-Run
- Die-Cast Metal Frame
- Fine-Scale Detail
- Prototypical Ride Height
- BLMA 70-Ton ASF Ride Control Trucks
- BLMA Low Profile 33 Metal Wheels
- Body-Mounted Brown Knuckle Couplers

Western Pacific

+Alternate history paint scheme

GUARANTEED PRE-ORDER DUE DATE: WEDNESDAY NOVEMBER 1<sup>51</sup>, 2017

#### **ATLAS MASTER® N 60' FLAT CAR**

Ordering: http://shop.atlasrr.com/d-407-oct-2017-n-scale-pre-orders.aspx Information: http://www.atlasrr.com/NFreight/n60flatcar.htm

|                 |             | ESTIMATED ARRIVAL: 1st Quarter 2018 Arrival |               |
|-----------------|-------------|---------------------------------------------|---------------|
| ORDER IN PIECES | ITEM#       | ROAD NAME/ROAD NUMBER                       | MSRP/<br>Unit |
|                 | 50 003 922  | Undecorated                                 | \$24.95       |
|                 | 50 003 923  | BNSF 521000                                 | \$29.95       |
|                 | 50 003 924  | BNSF 521001                                 | \$29.95       |
|                 | 50 003 925  | BNSF 521002                                 | \$29.95       |
|                 | 50 003 926  | BNSF 521003                                 | \$29.95       |
|                 | 50 003 927  | Conrail 716395                              | \$29.95       |
|                 | 50 003 928  | Conrail 716389                              | \$29.95       |
|                 | 50 003 929  | Conrail 716399                              | \$29.95       |
|                 | 50 003 930  | Conrail 716409                              | \$29.95       |
|                 | 50 003 931  | Cotton Belt 85501                           | \$29.95       |
|                 | 50 003 932  | Cotton Belt 85520                           | \$29.95       |
|                 | 50 003 933  | Cotton Belt 85532                           | \$29.95       |
|                 | 50 003 934  | Cotton Belt 85543                           | \$29.95       |
|                 | 50 003 935  | Trailer Train+ 96017                        | \$29.95       |
|                 | 50 003 936  | Trailer Train+ 96027                        | \$29.95       |
|                 | 50 003 937  | Trailer Train+ 96145                        | \$29.95       |
|                 | 50 003 938  | Trailer Train+ 96298                        | \$29.95       |
|                 | 50 003 939  | Santa Fe 90908                              | \$29.95       |
|                 | 50 003 940  | Santa Fe 90939                              | \$29.95       |
|                 | 50 003 941  | Santa Fe 90960                              | \$29.95       |
|                 | 50 003 942  | Santa Fe 90981                              | \$29.95       |
|                 | 50 003 943  | Western Pacific 1841                        | \$29.95       |
|                 | 50 003 944  | Western Pacific 1844                        | \$29.95       |
|                 | 50 003 945  | Western Pacific 1847                        | \$29.95       |
|                 | 50 003 946  | Western Pacific 1850                        | \$29.95       |
|                 | TOTAL PIECI | ES ORDERED                                  |               |