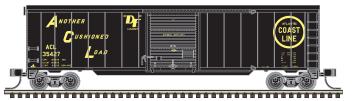

#### ATLAS TRAINMAN® N 50' SINGLE DOOR BOX CAR

<u>Ordering:</u> http://shop.atlasrr.com/d-407-oct-2017-n-scale-pre-orders.aspx <u>Information:</u> http://www.atlastrainman.com/NFreight/tmn50sdboxcar.htm

Atlantic Coast Line\*

Santa Fe

Boston & Maine

Ferrocarril Del Pacifico

Central of Georgia

Missouri Pacific

#### **FEATURES:**

- Diagonal panel roof
- Improved Dreadnaught ends
- 9' Youngstown Door
- 50-Ton friction bearing trucks w/ Accumate® couplers
- Crisp painting and printing

AccuMate® couplers are made under license from AccuRail, Inc.

|                 |            | ESTIMATED ARRIVAL: 1st Quarter 2018 Arrival |               |
|-----------------|------------|---------------------------------------------|---------------|
| ORDER IN PIECES | ITEM#      | ROAD NAME/ROAD NUMBER                       | MSRP/<br>Unit |
|                 | 50 002 353 | Undecorated                                 | \$16.95       |
|                 |            | NEW PAINT SCHEMES                           |               |
|                 | 50 003 864 | Santa Fe 17227                              | \$24.95       |
|                 | 50 003 865 | Santa Fe 17288                              | \$24.95       |
|                 | 50 003 866 | Boston & Maine 77537                        | \$24.95       |
|                 | 50 003 867 | Boston & Maine 77560                        | \$24.95       |
|                 | 50 003 868 | Central of Georgia 1781                     | \$24.95       |
|                 | 50 003 869 | Central of Georgia 1808                     | \$24.95       |
|                 | 50 003 870 | Atlantic Coast Line* 35427                  | \$24.95       |
|                 | 50 003 871 | Atlantic Coast Line* 35542                  | \$24.95       |
|                 | 50 003 872 | Ferrocarril Del Pacifico 16550              | \$24.95       |
|                 | 50 003 873 | Ferrocarril Del Pacifico 16579              | \$24.95       |
|                 | 50 003 874 | Missouri Pacific 250291                     | \$24.95       |
|                 | 50 003 875 | Missouri Pacific 250318                     | \$24.95       |
|                 | 50 003 876 | Northern Pacific "Share In Freedom" 31007   | \$24.95       |
|                 | 50 003 877 | Northern Pacific "Share In Freedom" 31555   | \$24.95       |
|                 | TOTAL PIEC | ES ORDERED                                  |               |