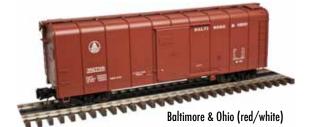

#### ATLAS TRAINMAN® N 50' SINGLE DOOR BOX CAR

<u>Ordering:</u> http://shop.atlasrr.com/d-407-oct-2017-n-scale-pre-orders.aspx <u>Information:</u> http://www.atlastrainman.com/NFreight/tmn50sdboxcar.htm

Atlantic Coast Line\*

Santa Fe

Boston & Maine

Ferrocarril Del Pacifico

Central of Georgia

Missouri Pacific

#### **FEATURES:**

- Diagonal panel roof
- Improved Dreadnaught ends
- 9' Youngstown Door
- 50-Ton friction bearing trucks w/ Accumate® couplers
- Crisp painting and printing

AccuMate® couplers are made under license from AccuRail, Inc.