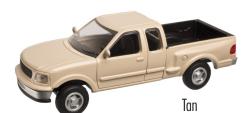

The cab car also features operating headlights, ditch lights, and markers. On DC layouts these lights operate according to direction. On a DCC layout the lights are always on, unless a decoder is installed.