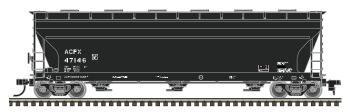

#### **ATLAS MASTER® N GP39-2 LOCOMOTIVE**

Ordering: http://shop.atlasrr.com/d-407-oct-2017-n-scale-pre-orders.aspx Information: http://www.atlasrr.com/NLoco/ngp39-2.htm

Santa Fe

CSX\* "YN2"

Delaware & Hudson

Guilford (D&H)

ATSF Kodachrome

#### **FEATURES:**

- Golden-white LED
- Painted safety rails
- Directional lighting
- Blackened metal wheels
- Scale Speed<sup>™</sup> motor
- Factory-installed AccuMate® magnetic knuckle couplers
- Gold models feature ESU sound