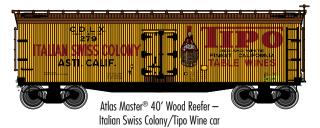

**Deluxe Level:** O Scale: \$69.95

HO or N Scale: \$54.95

Includes member car in one scale. Includes the following benefits:

All Primary Level Benefits plus one Atlas Master Line 40' Wood Reefer - Italian Swiss Colony/Tipo Wine Car

All Primary Level Benefits plus Atlas Master Line 40' Wood Reefer - Italian Swiss Colony/Tipo Wine Car

Triple Play Level: O and HO and N Scales: \$99.95 (3-Rail or 2-Rail, same price)

Includes member car in three scales. Includes the following benefits: All Primary Level Benefits plus Atlas Master Line 40'
Wood Reefer - Italian Swiss Colony/Tipo Wine Car

## 2015 Club Car Available with Deluxe and Combo Memberships

Item # 0100-31 - July December 2015 All Scales Catalog