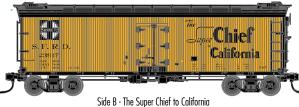

## **AM HOBBIES**

7267 Olive Blvd., St. Louis, MO 63130 • Phone: (301) 409-4451 **Email:** amhobbies2@hotmail.com • **Web:** www.amhobbiesonline.com

Side B - The Scout for Economy Travel West

| Car Type/Road Name                        | 2-Rail<br>Item # | 3-Rail<br>Item # | Estimated<br>Delivery |
|-------------------------------------------|------------------|------------------|-----------------------|
| O Master 40' Rebuilt Wood Reefer          | 3002537A         | 3001537A         | 2nd Qtr 2015          |
| Santa Fe - The Scout for Economy Travel V | Vest             |                  |                       |
| O Master 40' Rebuilt Wood Reefer          | 3002537B         | 3001537B         | 2nd Qtr 2015          |
| Santa Fe - The Super Chief to California  |                  |                  |                       |
| O Master 40' Rebuilt Wood Reefer          | 3002537C         | 3001537C         | 2nd Qtr 2015          |
| Santa Fe - The Grand Canyon Line          |                  |                  |                       |
| O Master 40' Rebuilt Wood Reefer          | 3002537D         | 3001537D         | 2nd Qtr 2015          |
| Santa Fe - The Chief Famous Daily Stream  | liner West       |                  |                       |

One road number is available per road name.

Side B - The Chief Famous Daily Streamliner West