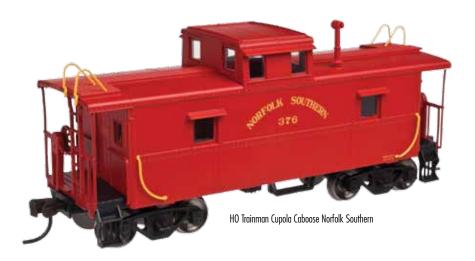

## **EAST COAST RAILROADS**

3404 Marietta Court, Raleigh, NC 27612 • Phone: (919) 322-5003 Web: www.EastCoastRailroads.com

| Car Type/Road Name                              | Item #  | Estimated<br>Delivery |
|-------------------------------------------------|---------|-----------------------|
| HO Trainman Cupola Caboose Norfolk Southern 369 | ECRR-01 | 1st Quarter 2015      |
| HO Trainman Cupola Caboose Norfolk Southern 376 | ECRR-02 | 1st Quarter 2015      |