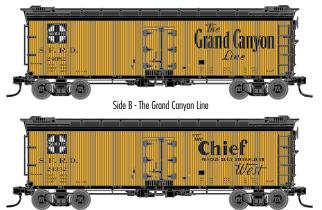

## **AM HOBBIES**

7267 Olive Blvd., St. Louis, MO 63130 • Phone: (301) 409-4451 **Email:** amhobbies2@hotmail.com • **Web:** www.amhobbiesonline.com

Side B - The Scout for Economy Travel West

| Car Type/Road Name                        | 2-Rail<br>Item # | 3-Rail<br>Item # | Estimated<br>Delivery |
|-------------------------------------------|------------------|------------------|-----------------------|
| O Master 40' Rebuilt Wood Reefer          | 3002537A         | 3001537A         | 2nd Qtr 2015          |
| Santa Fe - The Scout for Economy Travel V | Vest             |                  |                       |
| O Master 40' Rebuilt Wood Reefer          | 3002537B         | 3001537B         | 2nd Qtr 2015          |
| Santa Fe - The Super Chief to California  |                  |                  |                       |
| O Master 40' Rebuilt Wood Reefer          | 3002537C         | 3001537C         | 2nd Qtr 2015          |
| Santa Fe - The Grand Canyon Line          |                  |                  |                       |
| O Master 40' Rebuilt Wood Reefer          | 3002537D         | 3001537D         | 2nd Qtr 2015          |
| Santa Fe - The Chief Famous Daily Stream  | liner West       |                  |                       |

One road number is available per road name.

Side B - The Chief Famous Daily Streamliner West