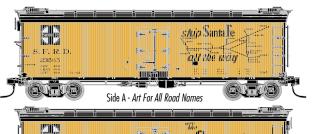

## **AM HOBBIES**

7267 Olive Blvd., St. Louis, MO 63130 • Phone: (301) 409-4451 **Email:** amhobbies2@hotmail.com • **Web:** www.amhobbiesonline.com

Side B - The Scout for Economy Travel West

| Car Type/Road Name                        | 2-Rail<br>Item # | 3-Rail<br>Item # | Estimated<br>Delivery |
|-------------------------------------------|------------------|------------------|-----------------------|
| O Master 40' Rebuilt Wood Reefer          | 3002537A         | 3001537A         | 2nd Qtr 2015          |
| Santa Fe - The Scout for Economy Travel V | Vest             |                  |                       |
| O Master 40' Rebuilt Wood Reefer          | 3002537B         | 3001537B         | 2nd Qtr 2015          |
| Santa Fe - The Super Chief to California  |                  |                  |                       |
| O Master 40' Rebuilt Wood Reefer          | 3002537C         | 3001537C         | 2nd Qtr 2015          |
| Santa Fe - The Grand Canyon Line          |                  |                  |                       |
| O Master 40' Rebuilt Wood Reefer          | 3002537D         | 3001537D         | 2nd Qtr 2015          |
| Santa Fe - The Chief Famous Daily Stream  | liner West       |                  |                       |