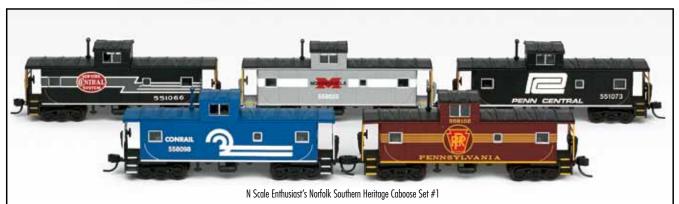

## N SCALE ENTHUSIAST

31 Homesteader Lane, West Haven, CT 06516 • Web: www.nscaleenthusiast.com

| Road Name/Road Numbers                    | Item #      | Delivery      |
|-------------------------------------------|-------------|---------------|
| N Heritage Caboose - NYC HERITAGE #551066 | NSEATL13-21 | 1st Qtr. 2014 |
| N Heritage Caboose - PC HERITAGE #551073  | NSEATL13-22 | 1st Qtr. 2014 |
| N Heritage Caboose - MGA HERITAGE #558025 | NSEATL13-23 | 1st Qtr. 2014 |
| N Heritage Caboose - CR HERITAGE #558098  | NSEATL13-24 | 1st Qtr. 2014 |
| N Heritage Caboose - PRR HERITAGE #558102 | NSEATL13-25 | 1st Qtr. 2014 |
| N Heritage Tank Car — MKT #90631          | NSEATL13-08 | January 2014  |
| N Heritage Tank Car — DRGW #90632         | NSEATL13-09 | January 2014  |
| N Heritage Tank Car — WP #90633           | NSEATL13-10 | January 2014  |
| N Heritage Tank Car — CNW #90634          | NSEATL13-11 | January 2014  |
| N Heritage Tank Car — SP #90635           | NSEATL13-12 | January 2014  |
| N Heritage Tank Car — MP #90636           | NSEATL13-13 | January 2014  |
| N Heritage Tank Car — UP #90637           | NSEATL13-14 | January 2014  |
|                                           |             |               |