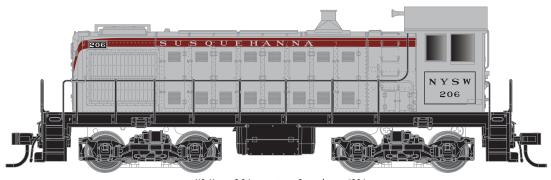

## **MAYWOOD STATION MUSEUM**

A Division of the New York, Susquehanna & Western Technical & Historical Society • Maywood, NJ

Web: www.maywoodstation.com • Email: info@maywoodstation.com

| Road Name/Road Numbers                                              | Item #  | Delivery      |
|---------------------------------------------------------------------|---------|---------------|
| HO Master S-2 Locomotive — Silver (Analog) — Susquehanna #206       | MSHC-01 | 4th Qtr. 2013 |
| HO Master S-2 Locomotive — Gold (with DCC/Sound) — Susauehanna #206 | MSHC-02 | 4th Qtr. 2013 |

HO Master S-2 Locomotive — Susquehanna #206