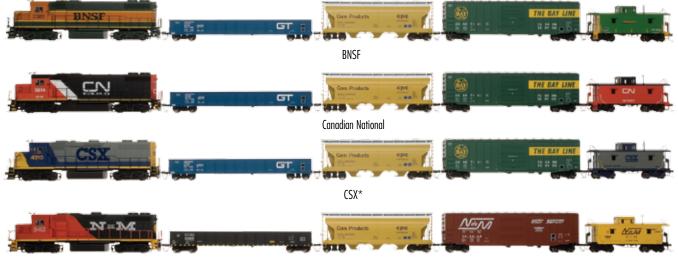

Each Atlas HO Trainman<sup>®</sup> Train Set comes with a locomotive and matching caboose, three freight cars, power pack and enough track to build a basic oval layout.

Ferrocarriles Nacionales de México

## **HO SCALE TRAINMAN® TRAIN SETS!** NOW AVAILABLE! www.atlastrainman.com/HOLoco/tmhotrainset3.htm EACH ATLAS HO TRAINMAN® TRAIN SET INCLUDES: • 4' x 3' Oval True-Track® Assortment: 12pcs. 18" radius, 1 pc. 9" rerailer, 1 pc. 9" terminal track Power Pack Locomotive • Freight Car Assortment Instruction Sheet Warranty Card Blueprints for Ten True-Track<sup>®</sup> Layouts layout book 4' X 8' ADD-ON PACK INCLUDES: • 2 pcs 9" Straight • 6 pcs 18" Radius Curve 4 pcs 6" Straight 1 90° Crossing Combines with existing train set track to form a Figure 8 \*CSX Licensed Product