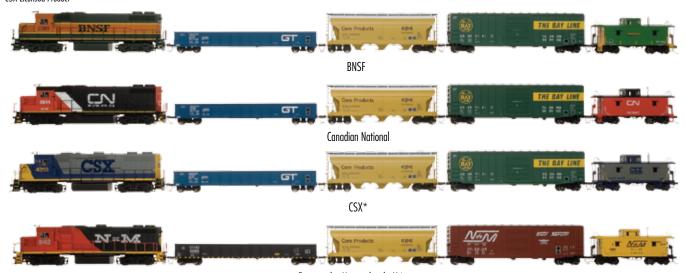

# **HO TRAINMAN® TRAIN SETS**

Arriving just in time for the 2012 Holiday Season, these Atlas HO Trainman® Train Sets are the perfect start to a new family tradition. Each set comes in an easy to open box that is even easier to carry thanks to a convenient handle, allowing you to move and store your set with ease. Included in the box is a locomotive and matching caboose, three freight cars, power pack and enough track to build a basic oval layout.

### **EACH ATLAS HO TRAINMAN® TRAIN SET INCLUDES:**

- 4' x 3' Oval True-Track® Assortment: 12pcs. 18" radius, 1 pc. 9" rerailer, 1 pc. 9" terminal track
- Power Pack
- Locomotive
- Freight Car Assortment
- Instruction Sheet
- Warranty Card
- Blueprints for Ten True-Track® Layouts layout book