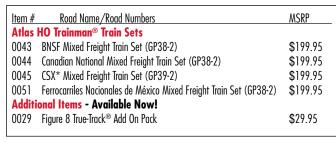

# **HO TRAINMAN® TRAIN SETS**

Arriving just in time for the 2012 Holiday Season, these Atlas HO Trainman® Train Sets are the perfect start to a new family tradition. Each set comes in an easy to open box that is even easier to carry thanks to a convenient handle, allowing you to move and store your set with ease. Included in the box is a locomotive and matching caboose, three freight cars, power pack and enough track to build a basic oval layout.

# **HO SCALE TRAINMAN® TRAIN SETS! NEW & COMING SOON!**

FIGURE 8 TRUE-TRA ADD-ON PACK

www.atlastrainman.com/HOLoco/tmhotrainset3.htm

### **EACH ATLAS HO TRAINMAN® TRAIN SET INCLUDES:**

- 4' x 3' Oval True-Track® Assortment: 12pcs. 18" radius, 1 pc. 9" rerailer, 1 pc. 9" terminal track
- Power Pack
- Locomotive
- Freight Car Assortment
- Instruction Sheet
- Warranty Card
- Blueprints for Ten True-Track® Layouts layout book

## 4' X 8' ADD-ON PACK INCLUDES:

- 2 pcs 9" Straight
- 6 pcs 18" Radius Curve
- 4 pcs 6" Straight
- 1 90° Crossing
- Combines with existing train set track to form a Figure 8

See pages 13-15 and 20-22 for additional Trainman® products!