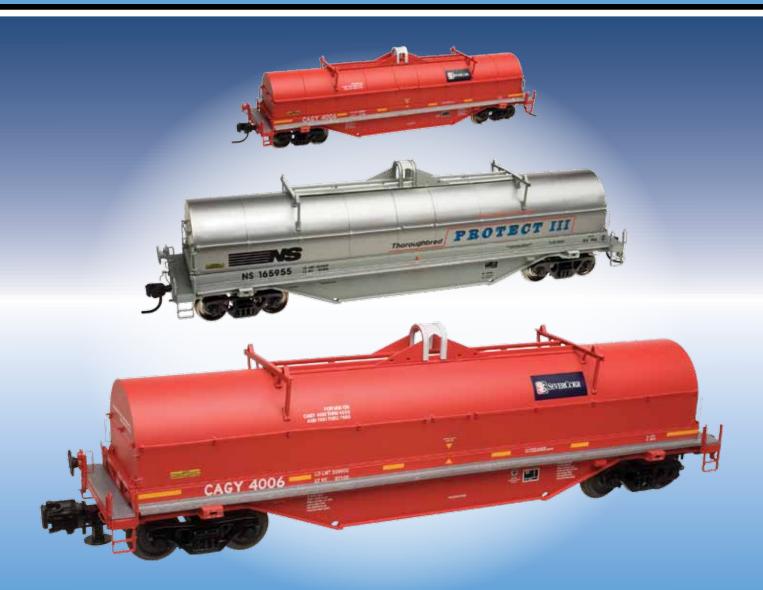

Pictured, (top to bottom) N, HO and O Scale 42' Coil Steel Freight Cars

www.atlasrr.com • www.atlaso.com