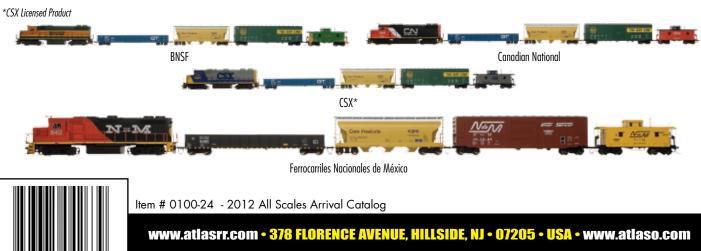

9

04265

| lt                                | David Nama / David Namihana                                         | мсрр     |  |  |
|-----------------------------------|---------------------------------------------------------------------|----------|--|--|
| Item #                            |                                                                     | MSRP     |  |  |
| Atlas HO Trainman® Train Sets     |                                                                     |          |  |  |
| 0043                              | BNSF Mixed Train Set (GP38-2)                                       | \$199.95 |  |  |
| 0044                              | Canadian National Mixed Freight Train Set (GP38-2)                  | \$199.95 |  |  |
| 0045                              | CSX* Mixed Freight Train Set (GP39-2)                               | \$199.95 |  |  |
| 0051                              | Ferrocarriles Nacionales de México Mixed Freight Train Set (GP38-2) | \$199.95 |  |  |
| Additional Items - Available Now! |                                                                     |          |  |  |
| 0029                              | Figure 8 True-Track® Add On Pack                                    | \$29.95  |  |  |
|                                   |                                                                     |          |  |  |