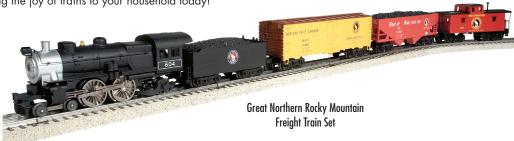

Pick up one of these sets and bring the joy of trains to your household today!

| Item #  | Road Name                                                          | MSRP     |
|---------|--------------------------------------------------------------------|----------|
|         | ATLAS O INDUSTRIAL RAIL® TRAIN SETS                                |          |
| 1009003 | Baltimore & Ohio* Capitol Freight Train Set (40" x 60" layout)     | \$259.95 |
| 1009004 | Great Northern Rocky Mountain Freight Train Set (40" x 60" layout) | \$259.95 |
| 1009050 | Chesapeake & Ohio* Freight Special (40" x 70" layout)              | \$289.95 |
| 1009075 | Santa Fe Deluxe Work Train (40" x 70" layout)                      | \$359.95 |
| 1009201 | The Pony Express (40" x 80" layout)                                | \$299.95 |
| 1009202 | The Yuletide Express (40" x 60" layout)                            | \$299.95 |