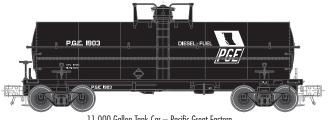

### **LOCOMOTIVES & FREIGHT CARS**

Trainman® 52' 6" Gondola — Erie

P.O. Box 2637 • Paso Robles, CA 93447-2637 • Phone: (805) 226-0320 Web: www.publicdeliverytrack.com • Email: pdtrains@earthlink.net

| Road Name/Road Numbers                             | 2-Rail<br>Item # | 3-Rail<br>Item # | Estimnated<br>Delivery |
|----------------------------------------------------|------------------|------------------|------------------------|
| Trainman® 52'6" Flat Car w/load — DODX (US Army)   | 994              | 944              | May 2011               |
| Trainman® 52'6"Flat Car w/ load — Southern Pacific | 992              | 942              | May 2011               |
| Trainman® 50'6" Box Car — Bath & Hannonsport       | 2001084          | 2001034          | June 2011              |
| Trainman® 50'6" Box Car — Providence & Worcester   | 2001083          | 2001033          | June 2011              |
| USRA Double Sheathed Box Car — Sunset Route        | 9344-1           | 8344-1           | Now Avail.             |
| USRA Double Sheathed Box Car — Shasta Route        | 9344-2           | 8344-2           | Now Avail.             |
| Trainman® 52′6″ Gondola — Western Pacific          | 0689             | 0639             | Now Avail.             |
| Trainman® 52'6" Gondola — Erie                     | 0691             | 0641             | Now Avail.             |
| Trainman® 52'6" Gondola — Sacramento Northern      | 0690             | 0640             | Now Avail.             |