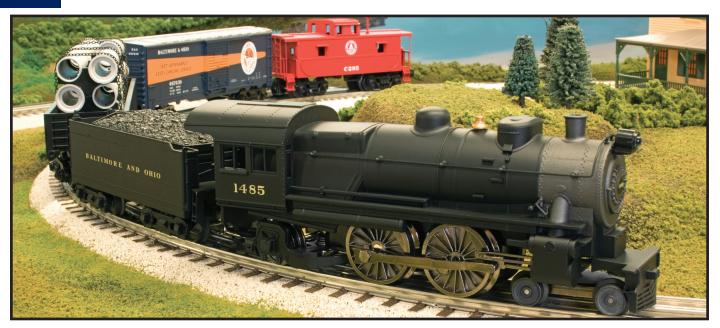

# 0-27 TRAIN SETS INDUSTRIAL RAIL™

**NOW AVAILABLE!** 

A tlas' colorful and fun Industrial Rail® Train Sets are not only part of the most affordable Atlas O product line, but they appeal to both the young and young at heart! Compatible with all traditionally sized O/O-27 trains, these easy to use sets are packaged with everything you need to get started! Each one includes a locomotive and the applicable passenger or freight cars, a loop of Industrial Rail® Roadbed Track, an 80-Watt Power Pack, hook-up wire, smoke fluid and a Starter Guide.

Expansion options are limitless. These train sets are complemented by the separate sale Industrial Rail® expansion packs of freight cars and track components. The Industrial Rail® track line is constantly growing and, with transition track, able to be joined to most available track systems, allowing you to easily combine it to any existing track in your layout. The robust 80 Watt power pack is a fantastic transformer that will serve you well not only for running your train set but as a power source for your future layout.

Pick up one of these sets and bring the joy of trains to your household today!

| Item #  | Road Name                                                          | MSRP     |
|---------|--------------------------------------------------------------------|----------|
|         | ATLAS O INDUSTRIAL RAIL® TRAIN SETS                                |          |
| 1009003 | Baltimore & Ohio* Capitol Freight Train Set (40" x 60" layout)     | \$259.95 |
| 1009004 | Great Northern Rocky Mountain Freight Train Set (40" x 60" layout) | \$259.95 |
| 1009050 | Chesapeake & Ohio* Freight Special (40" x 70" layout)              | \$289.95 |
| 1009075 | Santa Fe Deluxe Work Train (40" x 70" layout)                      | \$359.95 |
| 1009201 | The Pony Express (40" x 80" layout)                                | \$299.95 |
| 1009202 | The Yuletide Express (40" x 60" layout)                            | \$299.95 |