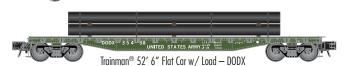

### **LOCOMOTIVES & FREIGHT CARS**

Trainman® 52' 6" Gondola — Erie

P.O. Box 2637 • Paso Robles, CA 93447-2637 • Phone: (805) 226-0320 Web: www.publicdeliverytrack.com • Email: pdtrains@earthlink.net

| Road Name/Road Numbers                             | 2-Rail<br>Item # | 3-Rail<br>Item # | Estimnated<br>Delivery |
|----------------------------------------------------|------------------|------------------|------------------------|
| Trainman® 52'6" Flat Car w/load — DODX (US Army)   | 994              | 944              | May 2011               |
| Trainman® 52'6"Flat Car w/ load — Southern Pacific | 992              | 942              | May 2011               |
| Trainman® 50'6" Box Car — Bath & Hannonsport       | 2001084          | 2001034          | June 2011              |
| Trainman® 50'6" Box Car — Providence & Worcester   | 2001083          | 2001033          | June 2011              |
| USRA Double Sheathed Box Car — Sunset Route        | 9344-1           | 8344-1           | Now Avail.             |
| USRA Double Sheathed Box Car — Shasta Route        | 9344-2           | 8344-2           | Now Avail.             |
| Trainman® 52′6″ Gondola — Western Pacific          | 0689             | 0639             | Now Avail.             |
| Trainman® 52'6" Gondola — Erie                     | 0691             | 0641             | Now Avail.             |
| Trainman® 52'6" Gondola — Sacramento Northern      | 0690             | 0640             | Now Avail.             |