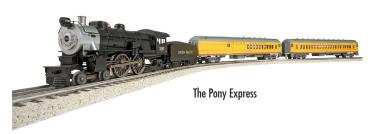

Pick up one of these sets and bring the joy of trains to your household today!

| Item #  | Road Name                                                          | MSRP     |
|---------|--------------------------------------------------------------------|----------|
|         | ATLAS O INDUSTRIAL RAIL® TRAIN SETS                                |          |
| 1009003 | Baltimore & Ohio* Capitol Freight Train Set (40" x 60" layout)     | \$259.95 |
| 1009004 | Great Northern Rocky Mountain Freight Train Set (40" x 60" layout) | \$259.95 |
| 1009050 | Chesapeake & Ohio* Freight Special (40" x 70" layout)              | \$289.95 |
| 1009075 | Santa Fe Deluxe Work Train (40" x 70" layout)                      | \$359.95 |
| 1009201 | The Pony Express (40" x 80" layout)                                | \$299.95 |
| 1009202 | The Yuletide Express (40" x 60" layout)                            | \$299.95 |